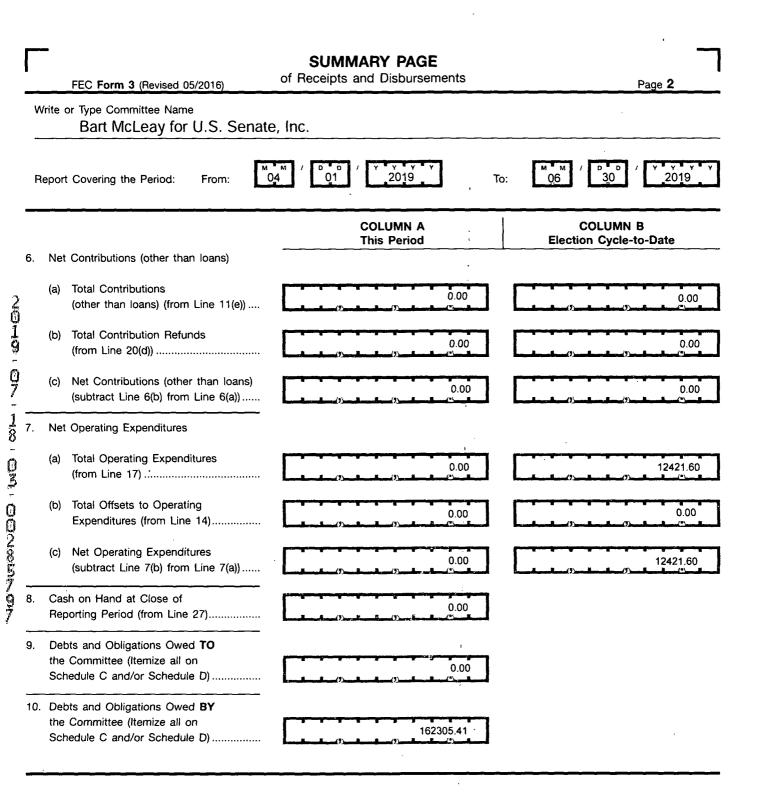

## For further information contact:

Federal Election Commission 999 E Street, NW Washington, DC 20463

> Toll Free 800-424-9530 Local 202-694-1100

| ł        |                   | DE<br>FEC Form 3 (Revised 05/2016)                       | TAILED SUMMARY PAGE<br>of Receipts     | Page <b>3</b>                          |
|----------|-------------------|----------------------------------------------------------|----------------------------------------|----------------------------------------|
| W        | rite c            | or Type Committee Name                                   |                                        | <u>~</u>                               |
|          |                   | Bart McLeay for U.S. Senate, In                          | IC.                                    |                                        |
| Re       | eport             | Covering the Period: From: 04                            | ' 01 ' 2019 To:                        | 06 30 2019                             |
|          |                   | I. RECEIPTS                                              | COLUMN Á<br>Total This Period          | COLUMN B<br>Election Cycle-to-Date     |
| 2<br>11. | cor               | NTRIBUTIONS (other than loans) FROM:                     |                                        |                                        |
| 2        | (a)               | Individuals/Persons Other Than                           |                                        |                                        |
| ¢<br>,   |                   | Political Committees<br>(i) Itemized (use Schedule A)    | 0.00                                   | 0.00                                   |
| 12.      |                   | (ii) Unitemized                                          | 0.00                                   | 0.00                                   |
|          |                   | (iii) TOTAL of contributions<br>from individuals         | 0.00                                   | 0.00                                   |
|          |                   | Ĩ                                                        | 0.00                                   | 0.00                                   |
|          | (b)<br>(c)        | Political Party Committees<br>Other Political Committees | ······································ | ······································ |
|          |                   | (such as PACs)                                           | 0.00                                   | 0.00                                   |
|          | (d)<br>(e)        | The Candidate                                            | 0.00                                   | 0.00                                   |
|          | (0)               | (other than loans)                                       | 0.00                                   | 0.00                                   |
|          |                   | (add Lines 11(a)(iii), (b), (c), and (d))                |                                        | 0.00<br>                               |
| 12.      |                   | ANSFERS FROM OTHER<br>THORIZED COMMITTEES                | 0.00                                   | 0.00                                   |
| 13.      | LOA               | ANS:                                                     |                                        |                                        |
|          | (a)               | Made or Guaranteed by the Candidate                      | 0.00                                   | 10617.21                               |
|          | (b)               | All Other Loans                                          | 0.00                                   | 0.00                                   |
|          | (c)<br>(c)        | TOTAL LOANS                                              | 0.00                                   | 10617.21                               |
|          |                   | (add Lines 13(a) and (b))                                |                                        | 10017.21                               |
| 14.      |                   | ESETS TO OPERATING<br>PENDITURES                         |                                        |                                        |
|          | (Ref              | funds, Rebates, etc.)                                    | 0.00                                   | 0.00                                   |
| 15.      |                   | HER RECEIPTS<br>idends, Interest, etc.)                  | 0.00                                   | 0.00                                   |
| 16.      | <b>TO</b><br>11(e | TAL RECEIPTS (add Lines<br>e), 12, 13(c), 14, and 15)    |                                        |                                        |
|          | (Car              | rry Total to Line 24, page 4)                            | 0.00                                   | 10617.21                               |

,

|     | FEC Form 3 (Revised 05/2016)                                                                                  | DETAILED SUMMARY PAGE<br>of Disbursements   | Page 4                                                             |  |  |
|-----|---------------------------------------------------------------------------------------------------------------|---------------------------------------------|--------------------------------------------------------------------|--|--|
|     | II. DISBURSEMENTS                                                                                             | DISBURSEMENTS COLUMN A<br>Total This Period |                                                                    |  |  |
| 17. | OPERATING EXPENDITURES                                                                                        |                                             | 12421.60                                                           |  |  |
| 8.  | TRANSFERS TO OTHER<br>AUTHORIZED COMMITTEES                                                                   | 0.00                                        | 0.00                                                               |  |  |
| 9.  | LOAN REPAYMENTS:<br>(a) Of Loans Made or Guaranteed<br>by the Candidate                                       | 0.00                                        | 0.00                                                               |  |  |
|     | <ul> <li>(b) Of All Other Loans</li> <li>(c) TOTAL LOAN REPAYMENTS<br/>(add Lines 19(a) and (b))</li> </ul>   | 0.00                                        | 0.00<br>0.00<br>0.00                                               |  |  |
| 0.  | REFUNDS OF CONTRIBUTIONS TO:<br>(a) Individuals/Persons Other<br>Than Political Committees                    | 0.00                                        | 0.00<br>(*)                                                        |  |  |
|     | <ul> <li>(b) Political Party Committees</li> <li>(c) Other Political Committees<br/>(such as PACs)</li> </ul> | 0.00                                        | (*)<br>(*)<br>(*)<br>(*)<br>(*)<br>(*)<br>(*)<br>(*)<br>(*)<br>(*) |  |  |
|     | (d) TOTAL CONTRIBUTION REFUNDS (add Lines 20(a), (b), and (c))                                                | 0.00                                        | ().00                                                              |  |  |
| 21. | OTHER DISBURSEMENTS                                                                                           | 0.00                                        | 0.00<br>(?)                                                        |  |  |
| 22. | TOTAL DISBURSEMENTS (add Lines 17, 18, 19(c), 20(d), and 21)                                                  | 0.00                                        | 12421.60                                                           |  |  |

## III. CASH SUMMARY

| 23. | CASH ON HAND AT BEGINNING OF REPORTING PERIOD                                | 0.00<br>(5(5(5(5(5(5(5(5(5(5(5(5(5(5(5(5(5(5(5(5(5(5(5(5(5(5(5(5(5(5(5(5(5(5(5(5(5(5(5(5(5(5(5(5(5(5(5(5(5(5(5(5(5(5(5(5(5(5(5(5(5(5(5(5(5(5(5(5(5(5(5(5(5(5(5(5(5(5(5(5(5(5(5(5(5(5(5(5(5(5(5(5(5(5(5(5(5(5(5(5(5(5(5(5(5(5(5(5(5(5(5(5(5(5(5(5(5(5(5(5(5(5(5(5(5(5(5(5(5(5(5(5(5(5(5(5(5(5(5(5(5(5(5(5(5(5(5(5(5(5(5(5(5(5(5(5(5(5(5(5(5(5(5(5(5(5(5(5(5(5(5(5(5(5(5(5(5(5(5(5(5(5(5(5(5(5(5(5(5(5(5(5(5(5)(5(5 |
|-----|------------------------------------------------------------------------------|-------------------------------------------------------------------------------------------------------------------------------------------------------------------------------------------------------------------------------------------------------------------------------------------------------------------------------------------------------------------------------------------------------------------|
| 24  | TOTAL RECEIPTS THIS PERIOD (from Line 16, page 3)                            | 0.00                                                                                                                                                                                                                                                                                                                                                                                                              |
| 25. | SUBTOTAL (add Line 23 and Line 24)                                           | 0.00<br>()                                                                                                                                                                                                                                                                                                                                                                                                        |
| 26. | TOTAL DISBURSEMENTS THIS PERIOD (from Line 22)                               | 0.00                                                                                                                                                                                                                                                                                                                                                                                                              |
| 27. | CASH ON HAND AT CLOSE OF REPORTING PERIOD<br>(subtract Line 26 from Line 25) | 0.00                                                                                                                                                                                                                                                                                                                                                                                                              |