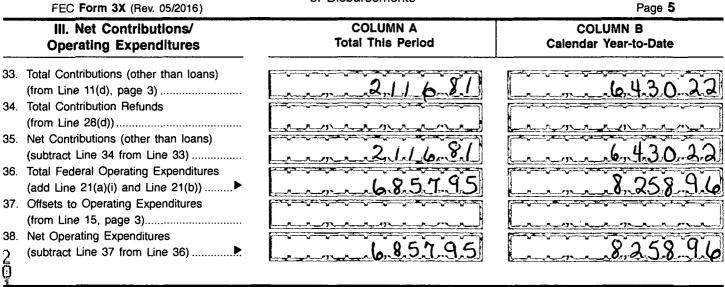

# DETAILED SUMMARY PAGE of Receipts

FEC Form 3X (Rev. 05/2016)

Page 3

Write or Type Committee Name

| Manistee County Democratic Committee |                                                                         |                                                                                   |                                                         |  |  |  |
|--------------------------------------|-------------------------------------------------------------------------|-----------------------------------------------------------------------------------|---------------------------------------------------------|--|--|--|
| R                                    | eport Covering the Period: From:                                        | H (0.1) (2.0.1.8) T                                                               | 0.6 30 2018                                             |  |  |  |
|                                      | I. Receipts                                                             | COLUMN A<br>Total This Period                                                     | COLUMN B<br>Calendar Year-to-Date                       |  |  |  |
|                                      | Party Committees                                                        | $\left[\begin{array}{c} \\ \\ \\ \\ \\ \\ \\ \\ \\ \\ \\ \\ \\ \\ \\ \\ \\ \\ \\$ | $\begin{bmatrix} & & & & & & & & & & & & & & & & & & &$ |  |  |  |
| 19.                                  | Total Receipts (add Lines 11(d),<br>12, 13, 14, 15, 16, 17, and 18(c))▶ |                                                                                   | 6,430.22                                                |  |  |  |
| 20.                                  | Total Federal Receipts<br>(subtract Line 18(c) from Line 19)            | 2.11.6.8.1                                                                        | 10,43.0.27                                              |  |  |  |