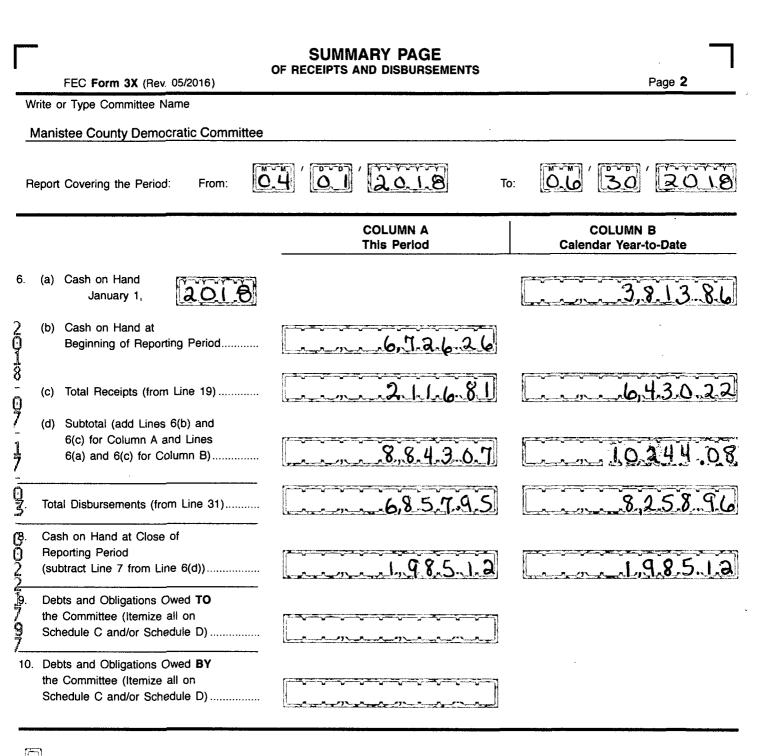

# DETAILED SUMMARY PAGE of Receipts

FEC Form 3X (Rev. 05/2016)

Page 3

Write or Type Committee Name

| Manistee County Democratic Committee |                                                                         |                                                                                   |                                                         |  |  |  |
|--------------------------------------|-------------------------------------------------------------------------|-----------------------------------------------------------------------------------|---------------------------------------------------------|--|--|--|
| R                                    | eport Covering the Period: From:                                        | H (0.1) (2.0.1.8) T                                                               | 0.6 30 2018                                             |  |  |  |
|                                      | I. Receipts                                                             | COLUMN A<br>Total This Period                                                     | COLUMN B<br>Calendar Year-to-Date                       |  |  |  |
|                                      | Party Committees                                                        | $\left[\begin{array}{c} \\ \\ \\ \\ \\ \\ \\ \\ \\ \\ \\ \\ \\ \\ \\ \\ \\ \\ \\$ | $\begin{bmatrix} & & & & & & & & & & & & & & & & & & &$ |  |  |  |
| 19.                                  | Total Receipts (add Lines 11(d),<br>12, 13, 14, 15, 16, 17, and 18(c))▶ |                                                                                   | 6,430.22                                                |  |  |  |
| 20.                                  | Total Federal Receipts<br>(subtract Line 18(c) from Line 19)            | 2.11.6.8.1                                                                        | 10,43.0.27                                              |  |  |  |