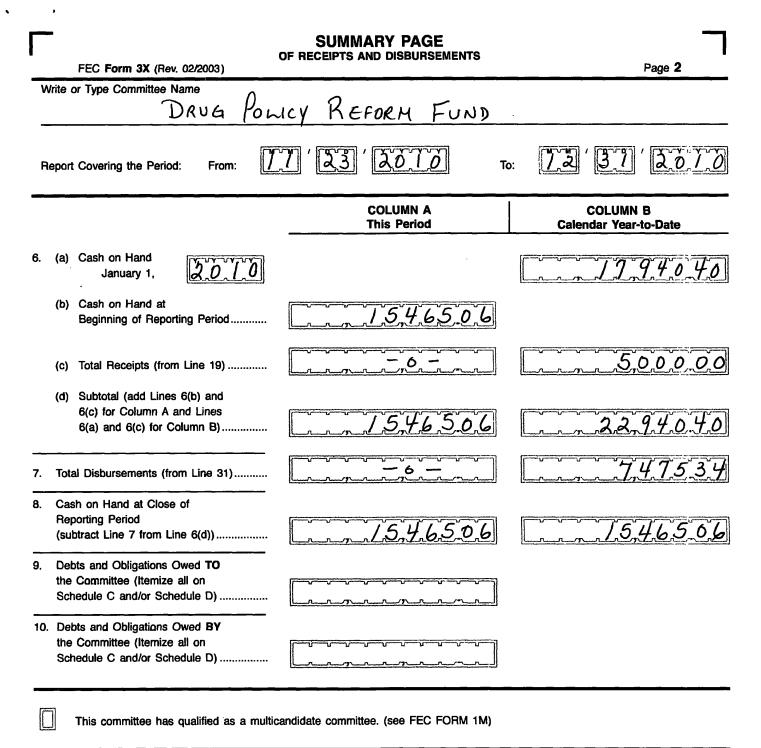

### For further information contact:

Federal Election Commission 999 E Street, NW Washington, DC 20463

> Toll Free 800-424-9530 Local 202-694-1100

Ø

| DETAILED SUMMARY PAGE<br>of Receipts                                                                                                                                                                                                                                                                                                                                                                                                                                                                                                                                                                                                                                                                                                                                                                                                                                                                                                                                                                                                                                                                                                                                             |                               |                                   |  |  |  |
|----------------------------------------------------------------------------------------------------------------------------------------------------------------------------------------------------------------------------------------------------------------------------------------------------------------------------------------------------------------------------------------------------------------------------------------------------------------------------------------------------------------------------------------------------------------------------------------------------------------------------------------------------------------------------------------------------------------------------------------------------------------------------------------------------------------------------------------------------------------------------------------------------------------------------------------------------------------------------------------------------------------------------------------------------------------------------------------------------------------------------------------------------------------------------------|-------------------------------|-----------------------------------|--|--|--|
| FEC Form 3X (Rev. 06/2004)     Page 3       Write or Type Committee Name     Page 3                                                                                                                                                                                                                                                                                                                                                                                                                                                                                                                                                                                                                                                                                                                                                                                                                                                                                                                                                                                                                                                                                              |                               |                                   |  |  |  |
| DRUG POLICY REFORM FUND                                                                                                                                                                                                                                                                                                                                                                                                                                                                                                                                                                                                                                                                                                                                                                                                                                                                                                                                                                                                                                                                                                                                                          |                               |                                   |  |  |  |
| Report Covering the Period:         From:         1/1         23         2010         To:         1/2         31         2010         31         31         30         31         31         31         31         31         31         31         31         31         31         31         31         31         31         31         31         31         31         31         31         31         31         31         31         31         31         31         31         31         31         31         31         31         31         31         31         31         31         31         31         31         31         31         31         31         31         31         31         31         31         31         31         31         31 |                               |                                   |  |  |  |
| I. Receipts                                                                                                                                                                                                                                                                                                                                                                                                                                                                                                                                                                                                                                                                                                                                                                                                                                                                                                                                                                                                                                                                                                                                                                      | COLUMN A<br>Total This Period | COLUMN B<br>Calendar Year-to-Date |  |  |  |
| 11. Contributions (other than loans) From:<br>(a) Individuals/Persons Other                                                                                                                                                                                                                                                                                                                                                                                                                                                                                                                                                                                                                                                                                                                                                                                                                                                                                                                                                                                                                                                                                                      |                               |                                   |  |  |  |
| Than Political Committees<br>(i) Itemized (use Schedule A)                                                                                                                                                                                                                                                                                                                                                                                                                                                                                                                                                                                                                                                                                                                                                                                                                                                                                                                                                                                                                                                                                                                       |                               | 5,0,0,0,0                         |  |  |  |
| (ii) Unitemized<br>(iii) TOTAL (add                                                                                                                                                                                                                                                                                                                                                                                                                                                                                                                                                                                                                                                                                                                                                                                                                                                                                                                                                                                                                                                                                                                                              |                               | 50000                             |  |  |  |
| Lines 11(a)(i) and (ii)▶ (b) Political Party Committees                                                                                                                                                                                                                                                                                                                                                                                                                                                                                                                                                                                                                                                                                                                                                                                                                                                                                                                                                                                                                                                                                                                          |                               |                                   |  |  |  |
| (c) Other Political Committees<br>(such as PACs)                                                                                                                                                                                                                                                                                                                                                                                                                                                                                                                                                                                                                                                                                                                                                                                                                                                                                                                                                                                                                                                                                                                                 |                               |                                   |  |  |  |
| <ul> <li>(d) Total Contributions (add Linee<br/>11(a)(iii), (b), and (c)) (Carry<br/>Totals to Line 33, page 5)</li></ul>                                                                                                                                                                                                                                                                                                                                                                                                                                                                                                                                                                                                                                                                                                                                                                                                                                                                                                                                                                                                                                                        |                               | 5,0,0,0,0,0                       |  |  |  |
| Party Committees                                                                                                                                                                                                                                                                                                                                                                                                                                                                                                                                                                                                                                                                                                                                                                                                                                                                                                                                                                                                                                                                                                                                                                 |                               |                                   |  |  |  |
| <ol> <li>All Loans Received</li> <li>Loan Repayments Received</li> </ol>                                                                                                                                                                                                                                                                                                                                                                                                                                                                                                                                                                                                                                                                                                                                                                                                                                                                                                                                                                                                                                                                                                         |                               |                                   |  |  |  |
| 15. Offsets To Operating Expenditures<br>(Refunds, Rebates, etc.)                                                                                                                                                                                                                                                                                                                                                                                                                                                                                                                                                                                                                                                                                                                                                                                                                                                                                                                                                                                                                                                                                                                |                               |                                   |  |  |  |
| <ul> <li>(Carry Totals to Line 37, page 5)</li> <li>16. Refunds of Contributions Made<br/>to Federal Candidates and Other</li> </ul>                                                                                                                                                                                                                                                                                                                                                                                                                                                                                                                                                                                                                                                                                                                                                                                                                                                                                                                                                                                                                                             |                               |                                   |  |  |  |
| Political Committees<br>17. Other Federal Receipts<br>(Dividends, Interest, etc.)                                                                                                                                                                                                                                                                                                                                                                                                                                                                                                                                                                                                                                                                                                                                                                                                                                                                                                                                                                                                                                                                                                |                               |                                   |  |  |  |
| 18. Transfers from Non-Federal and Levin Fund<br>(a) Non-Federal Account                                                                                                                                                                                                                                                                                                                                                                                                                                                                                                                                                                                                                                                                                                                                                                                                                                                                                                                                                                                                                                                                                                         | s                             |                                   |  |  |  |
| (from Schedule H3)(b) Levin Funds (from Schedule H5)                                                                                                                                                                                                                                                                                                                                                                                                                                                                                                                                                                                                                                                                                                                                                                                                                                                                                                                                                                                                                                                                                                                             |                               |                                   |  |  |  |
| (c) Total Transfers (add 18(a) and 18(b))                                                                                                                                                                                                                                                                                                                                                                                                                                                                                                                                                                                                                                                                                                                                                                                                                                                                                                                                                                                                                                                                                                                                        |                               |                                   |  |  |  |
| 19. Total Receipts (add Lines 11(d),<br>12, 13, 14, 15, 16, 17, and 18(c))▶                                                                                                                                                                                                                                                                                                                                                                                                                                                                                                                                                                                                                                                                                                                                                                                                                                                                                                                                                                                                                                                                                                      | Lenne manne                   | 5,00000                           |  |  |  |
| 20. Total Federal Receipts<br>(subtract Line 18(c) from Line 19)▶                                                                                                                                                                                                                                                                                                                                                                                                                                                                                                                                                                                                                                                                                                                                                                                                                                                                                                                                                                                                                                                                                                                |                               | 5,0,0,0,0,0                       |  |  |  |