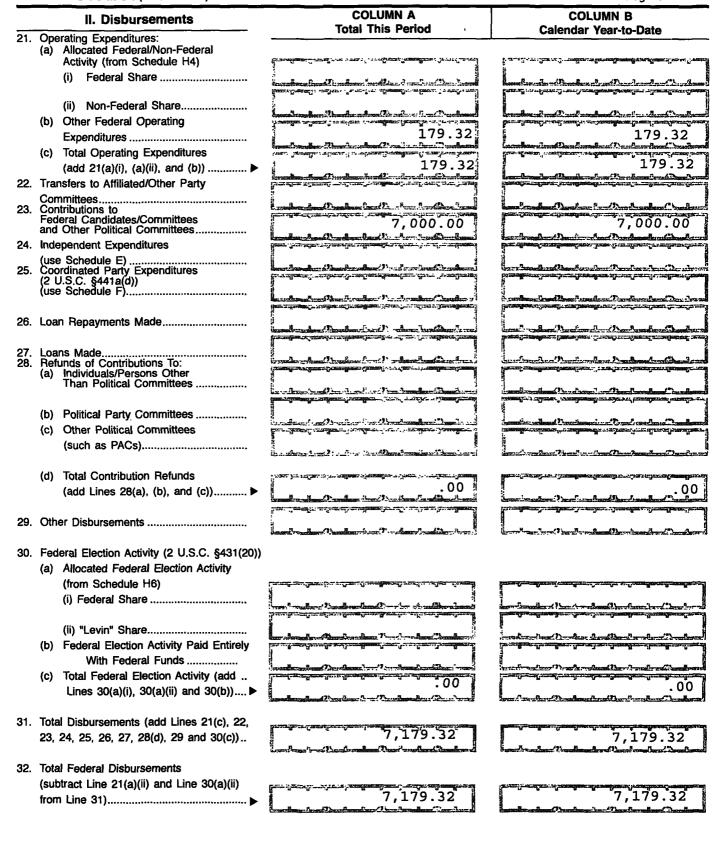

SUMMARY PAGE OF RECEIPTS AND DISBURSEMENTS FEC Form 3X (Rev. 02/2003) Page 2 Write or Type Committee Name RTI International Metals, Inc. PAC 06 30 2009 Report Covering the Period: To: From: **COLUMN A COLUMN B** This Period Calendar Year-to-Date (a) Cash on Hand 2009 29,079.94 January 1, (b) Cash on Hand at 29,079.94 Beginning of Reporting Period...... 7, 900.00 7,900.00 (c) Total Receipts (from Line 19) ..... (d) Subtotal (add Lines 6(b) and 6(c) for Column A and Lines 36,979.94 . 36°, 979°. 94 6(a) and 6(c) for Column B) ...... 7,179.32 7,179.32 7. Total Disbursements (from Line 31)........ Cash on Hand at Close of Reporting Period 29,800.62 29,800.62 (subtract Line 7 from Line 6(d))..... Debts and Obligations Owed TO the Committee (Itemize all on Schedule C and/or Schedule D) ..... 10. Debts and Obligations Owed BY the Committee (Itemize all on Schedule C and/or Schedule D) ..... This committee has qualified as a multicandidate committee. (see FEC FORM 1M) For further information contact: