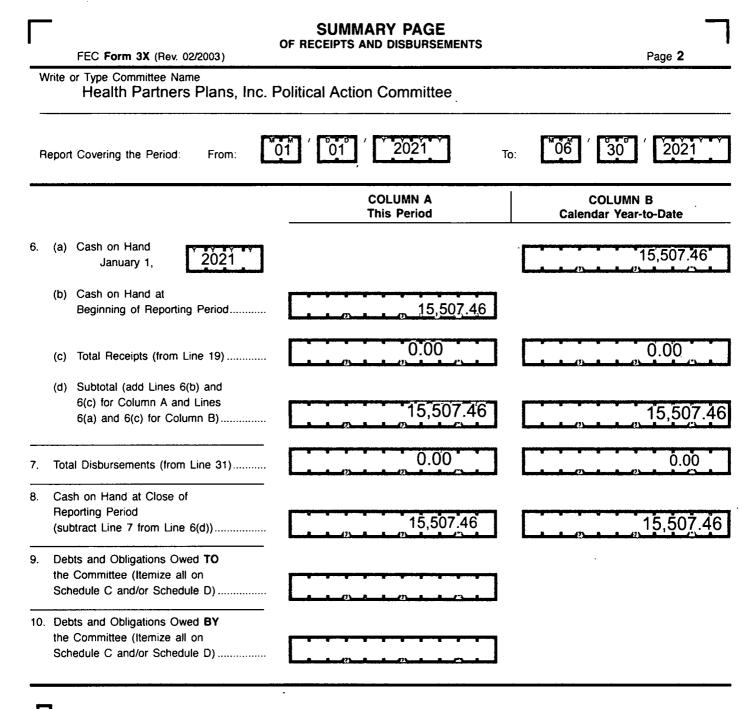

#### FEC Form 3X (Rev. 02/2003) Page 5 III. Net Contributions/Operating Ex-COLUMN A COLUMN B **Total This Period** Calendar Year-to-Date penditures 33. Total Contributions (other than loans) 0.00 0.00 (from Line 11(d), page 3) ..... 34. Total Contribution Refunds (from Line 28(d)) ..... 35. Net Contributions (other than loans) (subtract Line 34 from Line 33) ..... 36. Total Federal Operating Expenditures 0.00 (add Line 21(a)(i) and Line 21(b)) ......▶ 0.00 37. Offsets to Operating Expenditures (from Line 15, page 3)..... 38. Net Operating Expenditures 0.00 0.00 (subtract Line 37 from Line 36) .....