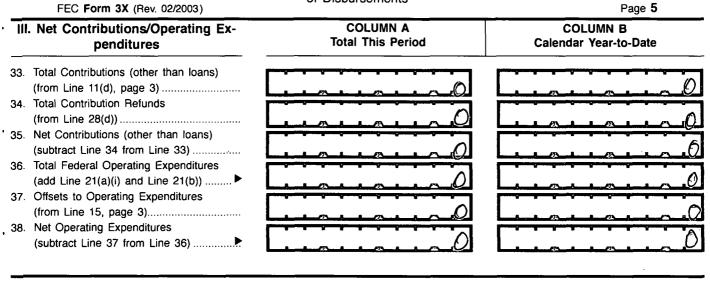

## FEC Form 3X (Rev. 02/2003)

Page 4 COLUMN B alendar Year-to-Date

|                  | II. Disbursements                                                            | COLUMN A<br>Total This Period                                                                       |         |
|------------------|------------------------------------------------------------------------------|-----------------------------------------------------------------------------------------------------|---------|
| 21. (            | Operating Expenditures:                                                      |                                                                                                     | Cal     |
| 4                | (a) Allocated Federal/Non-Federal                                            |                                                                                                     |         |
|                  | Activity (from Schedule H4)                                                  |                                                                                                     |         |
|                  | (i) Federal Share                                                            |                                                                                                     | l       |
|                  | (ii) Non-Federal Share                                                       |                                                                                                     |         |
|                  | (b) Other Federal Operating                                                  |                                                                                                     |         |
|                  | Expenditures                                                                 |                                                                                                     |         |
|                  | (c) Total Operating Expenditures                                             |                                                                                                     | للمسعب  |
|                  | (add 21(a)(i), (a)(ii), and (b))                                             |                                                                                                     |         |
| 22 ·             | Transfers to Affiliated/Other Party                                          |                                                                                                     |         |
|                  | Committees                                                                   |                                                                                                     |         |
| 23. (            | Contributions to                                                             | <u> </u>                                                                                            |         |
|                  | Federal Candidates/Committees<br>and Other Political Committees              |                                                                                                     |         |
|                  | Independent Expenditures                                                     |                                                                                                     |         |
|                  | •                                                                            |                                                                                                     |         |
| 25.              | (use Schedule E)<br>Coordinated Party Expenditures<br>(52 U.S.C. § 30116(d)) |                                                                                                     |         |
| 1                | (52 U.S.C. § 30116(d))<br>(use Schedule F)                                   |                                                                                                     |         |
|                  |                                                                              |                                                                                                     |         |
| 26               | Loan Repayments Made                                                         |                                                                                                     |         |
|                  |                                                                              |                                                                                                     |         |
| 27.              | Loans Made                                                                   |                                                                                                     |         |
| 28.              | Refunds of Contributions To:                                                 |                                                                                                     |         |
|                  | (a) Individuals/Persons Other<br>Than Political Committees                   |                                                                                                     |         |
|                  |                                                                              |                                                                                                     |         |
|                  | (b) Political Party Committees                                               |                                                                                                     |         |
|                  | (c) Other Political Committees                                               |                                                                                                     |         |
|                  | (such as PACs)                                                               |                                                                                                     |         |
|                  | (                                                                            |                                                                                                     |         |
|                  | (d) Total Contribution Refunds                                               | ومحمد ومستوعد ومحمد و |         |
|                  | (add Lines 28(a), (b), and (c))                                              |                                                                                                     |         |
|                  |                                                                              |                                                                                                     |         |
| 2 <del>9</del> . | Other Disbursements                                                          |                                                                                                     |         |
|                  |                                                                              |                                                                                                     |         |
| 30.              | Federal Election Activity (52 U.S.C. § 3010                                  | 1(20))                                                                                              |         |
|                  | (a) Allocated Federal Election Activity                                      |                                                                                                     |         |
|                  | (from Schedule H6)                                                           |                                                                                                     | <b></b> |
|                  | (i) Federal Share                                                            |                                                                                                     | 1       |
|                  |                                                                              |                                                                                                     |         |
|                  | (ii) "Levin" Share                                                           |                                                                                                     |         |
|                  | (b) Federal Election Activity Paid Entirely                                  |                                                                                                     |         |
|                  | With Federal Funds                                                           |                                                                                                     |         |
|                  | (c) Total Federal Election Activity (add                                     |                                                                                                     |         |
|                  | Lines 30(a)(i), 30(a)(ii) and 30(b))                                         | 0                                                                                                   |         |
|                  |                                                                              |                                                                                                     |         |
| 31.              | Total Disbursements (add Lines 21(c), 22,                                    |                                                                                                     |         |
|                  | 23, 24, 25, 26, 27, 28(d), 29 and 30(c)).                                    |                                                                                                     |         |
|                  | · · · · · · · · · · · · · · · · · · ·                                        |                                                                                                     |         |
| 32.              | Total Federal Disbursements                                                  |                                                                                                     |         |
|                  | (subtract Line 21(a)(ii) and Line 30(a)(ii)                                  | ومغدان فسيروف فان فسير كالمراجع ومحاود والمتقل                                                      |         |
|                  | from Line 31)                                                                |                                                                                                     |         |
|                  |                                                                              |                                                                                                     |         |
|                  |                                                                              |                                                                                                     |         |