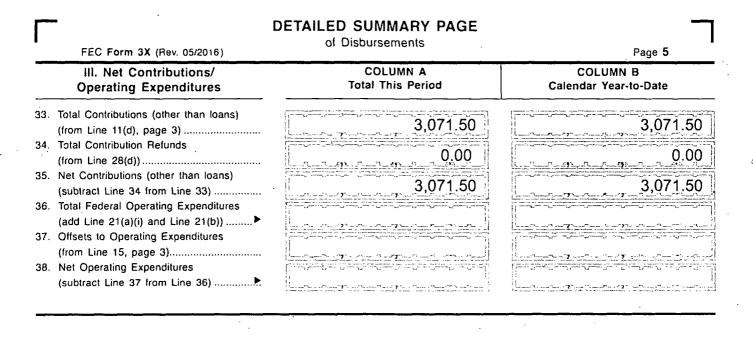

# DETAILED SUMMARY PAGE

of Disbursements

|     | FEC Form 3X (Rev. 05/2016)<br>II. Disbursements |                                                                                                  | of Dist                       | ursemen | ts         | Page <b>4</b>                            |                |  |
|-----|-------------------------------------------------|--------------------------------------------------------------------------------------------------|-------------------------------|---------|------------|------------------------------------------|----------------|--|
|     |                                                 |                                                                                                  | COLUMN A<br>Total This Period |         |            | COLUMN B                                 |                |  |
|     |                                                 | erating Expenditures:<br>Allocated Federal/Non-Federal<br>Activity (from Schedule H4)            | 101                           |         | eriod      | Calendar Year-                           | to-Date        |  |
|     |                                                 | (i) Federal Share                                                                                | ,                             | ,       | •          | y 7                                      | *              |  |
|     |                                                 | (ii) Non-Federal Share                                                                           |                               |         |            |                                          |                |  |
|     | (b)                                             | Other Federal Operating                                                                          | 7                             | ş       | ·          | 7 6 7                                    | -              |  |
|     | (c)                                             | Expenditures<br>Total Operating Expenditures                                                     | 2                             | ,       | *          | <b>y</b>                                 |                |  |
| 22. | Trai                                            | (add 21(a)(i), (a)(ii), and (b))                                                                 | ,                             | 2       | •          |                                          | <del>-</del> . |  |
|     | Çor                                             | nmittees                                                                                         | ,                             | ,       |            | . <b>.</b>                               | *              |  |
| 23. | Fed                                             | Itributions to<br>leral Candidates/Committees<br>Other Political Committees                      | ,                             | ,<br>,  | 625.00     |                                          | 2,125.00       |  |
| 24. |                                                 | ependent Expenditures                                                                            | ,                             | ,       |            |                                          |                |  |
| 25. | Coc<br>(52                                      | e Schedule E)<br>ordinaled Parly Expenditures<br>U.S.C. § 30115(d))<br>e Schedule F)             | ,                             | ~ '     | •          | 7 J                                      | •              |  |
|     | (05)                                            |                                                                                                  | ,                             | ,       | •          | <b>7 7</b>                               | -              |  |
| 26. | Loa                                             | in Repayments Made                                                                               | . 7                           | ,       | •          |                                          |                |  |
|     | Ref                                             | ans Made<br>Junds of Contributions To:<br>Individuals/Persons Other<br>Than Political Committees | >                             | ۲       | <b>-</b> . | <b>.</b>                                 | •              |  |
|     |                                                 |                                                                                                  | 3                             | .7      | •          |                                          |                |  |
|     |                                                 | •                                                                                                | ,                             | ,       | -          | 31                                       |                |  |
|     | (c)                                             | Other Political Committees                                                                       |                               |         |            |                                          |                |  |
|     |                                                 | (such as PACs)                                                                                   | 3                             | · ,     | ~          | , <b>, .</b> . ,                         | · · · ·        |  |
|     | (a)                                             | Total Contribution Refunds<br>(add Lines 28(a), (b), and (c))                                    |                               |         | · .        | · · · ·                                  |                |  |
| 20  | Oth                                             | er Disbursements (Including                                                                      | <b>y</b> .                    | ,       | •          | ÷ • 9.                                   |                |  |
| 20. |                                                 | n-Federal Donations)                                                                             | <b>*</b>                      | ,       | 1          | · 7- · · · · · · · · · · · · · · · · · · |                |  |
| 30. |                                                 | deral Election Activity (52 U.S.C. § 30101(20))<br>Allocated Federal Election Activity           | ,                             |         |            | • •                                      |                |  |
|     |                                                 | (from Schedule H6)                                                                               |                               |         |            | · -,                                     |                |  |
|     |                                                 | (i) Federal Share                                                                                | 7                             | ,       | •          | 7 <b>1</b>                               | -              |  |
|     |                                                 | (ii) "Levin" Share                                                                               |                               |         |            |                                          |                |  |
|     | (b)                                             | Federal Election Activity Paid                                                                   | *                             | ,       | -          | <b>3</b> ' ' ' ' '                       |                |  |
|     |                                                 | Entirely With Federal Funds                                                                      |                               | _       |            |                                          | -              |  |
|     | (c)                                             | Total Federal Election Activity (add                                                             | 3                             | â       |            | , , ,                                    |                |  |
|     |                                                 | Lines 30(a)(i), 30(a)(ii) and 30(b))                                                             | 7                             | ,       | -          | ~ , ,                                    | ·-             |  |
| 31. |                                                 | al Disbursements (add Lines 21(c), 22,                                                           |                               |         |            | <i></i>                                  |                |  |
|     | 23.                                             | 24, 25, 26, 27, 28(d), 29 and 30(c))                                                             | ;                             | ,       | 625.00     | ~*\$ \$                                  | 2,125.00       |  |
| 32. |                                                 | al Federal Disbursements<br>btract Line 21(a)(ii) and Line 30(a)(ii)                             |                               |         |            |                                          |                |  |
|     | -                                               | m Line 31)                                                                                       | ۰,                            | ۲       | 625.00     | 7 1                                      | 2,125.00       |  |