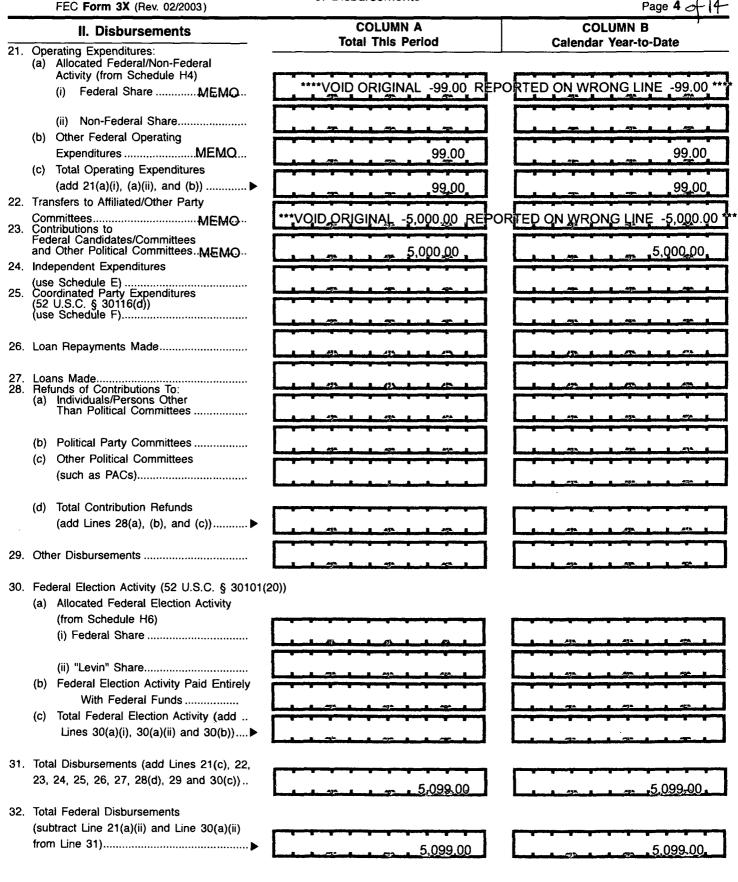

On the Amended Form 3X the following correcting entries were made:

- From the original Detail Summary Pages, we noted where contributions/receipts were put in error and noted that these figures should be voided.
- The correct contributions/receipts were put on the correct line on the Detailed Summary Pages.
- In addition, on the Itemized Receipt list (Schedule A), we added the Employer information for all of the donors.