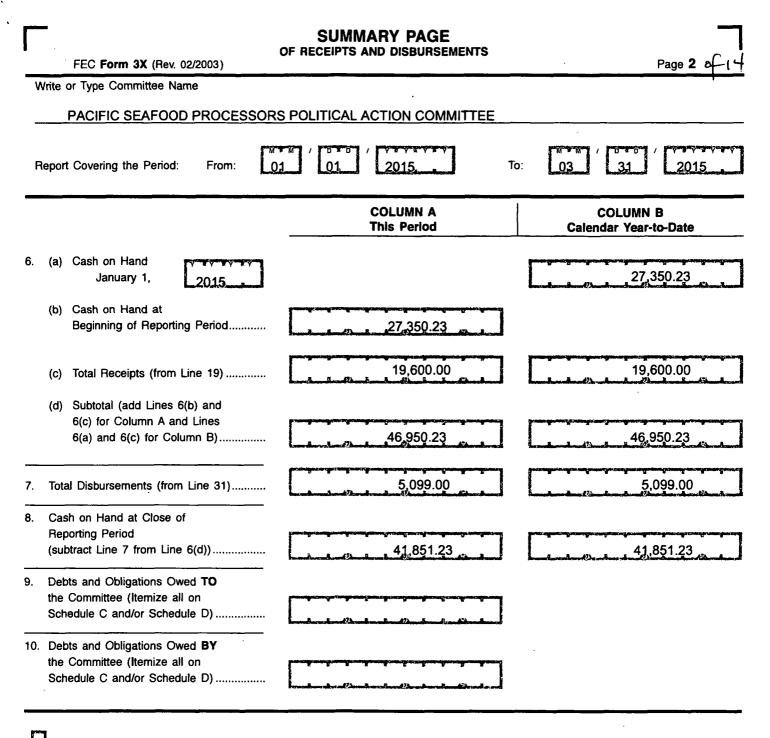

#### For further information contact:

Federal Election Commission 999 E Street, NW Washington, DC 20463

> Toll Free 800-424-9530 Local 202-694-1100

1503-142-2791

| Ē.                                                                                                                              | DETAILED SUMMARY PAGE<br>of Receipts   |                                   |
|---------------------------------------------------------------------------------------------------------------------------------|----------------------------------------|-----------------------------------|
| FEC Form 3X (Rev. 06/2004)                                                                                                      |                                        | Page 3 0 - 14                     |
| Write or Type Committee Name                                                                                                    |                                        |                                   |
| PACIFIC SEAFOOD PROCESS                                                                                                         | ORS POLITICAL ACTION COMMITTEE         |                                   |
| Report Covering the Period: From:                                                                                               |                                        | Fo: 03 / 31 / 2015                |
| I. Receipts                                                                                                                     | COLUMN A<br>Total This Period          | COLUMN B<br>Calendar Year-to-Date |
| <ol> <li>Contributions (other than loans) From:</li> <li>(a) Individuals/Persons Other<br/>Than Political Committees</li> </ol> | ·····                                  |                                   |
| (i) Itemized (use Schedule A)                                                                                                   | 17,700.00                              | 17,700.00                         |
| (ii) Unitemized                                                                                                                 |                                        |                                   |
| (iii) TOTAL (add<br>Lines 11(a)(i) and (ii)▶                                                                                    | 17,700.00                              | 17,700.00                         |
| (b) Political Party Committees .MEMO                                                                                            | CONTRIBUTION PUT ON WRO                | NG LINE ON ORIGINAL FORM          |
| (c) Other Political Committees<br>(such as PACs)MEMO····                                                                        | 2,500.00                               | 2,500.00                          |
| (d) Total Contributions (add Lines                                                                                              |                                        |                                   |
| 11(a)(iii), (b), and (c)) (Carry<br>Totals to Line 33, page 5)                                                                  | 19,600.00                              | 19,600.00                         |
| 12. Transfers From Affiliated/Other<br>Party Committees                                                                         |                                        |                                   |
|                                                                                                                                 |                                        |                                   |
| 13. All Loans Received                                                                                                          |                                        |                                   |
| 14. Loan Repayments Received                                                                                                    |                                        |                                   |
| <ol> <li>Offsets To Operating Expenditures<br/>(Refunds, Rebates, etc.)</li> </ol>                                              |                                        |                                   |
| (Carry Totals to Line 37, page 5)                                                                                               |                                        |                                   |
| <ol> <li>Refunds of Contributions Made<br/>to Federal Candidates and Other</li> </ol>                                           |                                        |                                   |
| Political Committees<br>17. Other Federal Receipts                                                                              |                                        |                                   |
| (Dividends, Interest, etc.)                                                                                                     |                                        |                                   |
| <ol> <li>Transfers from Non-Federal and Levin Fur<br/>(a) Non-Federal Account</li> </ol>                                        | ids                                    |                                   |
| (from Schedule H3)                                                                                                              |                                        |                                   |
| (b) Levin Funds (from Schedule H5)                                                                                              |                                        |                                   |
|                                                                                                                                 |                                        |                                   |
| (c) Total Transfers (add 18(a) and 18(b))                                                                                       |                                        |                                   |
| 19. Total Receipts (add Lines 11(d),                                                                                            | ······································ |                                   |
| 12, 13, 14, 15, 16, 17, and 18(c))                                                                                              | 19,600.00 r.                           | 19,600.00                         |
| 20. Total Federal Receipts<br>(subtract Line 18(c) from Line 19)►                                                               | 19,600.00                              | 19,600.00                         |

ļ

-----

Ì

i.

1503-142-2792