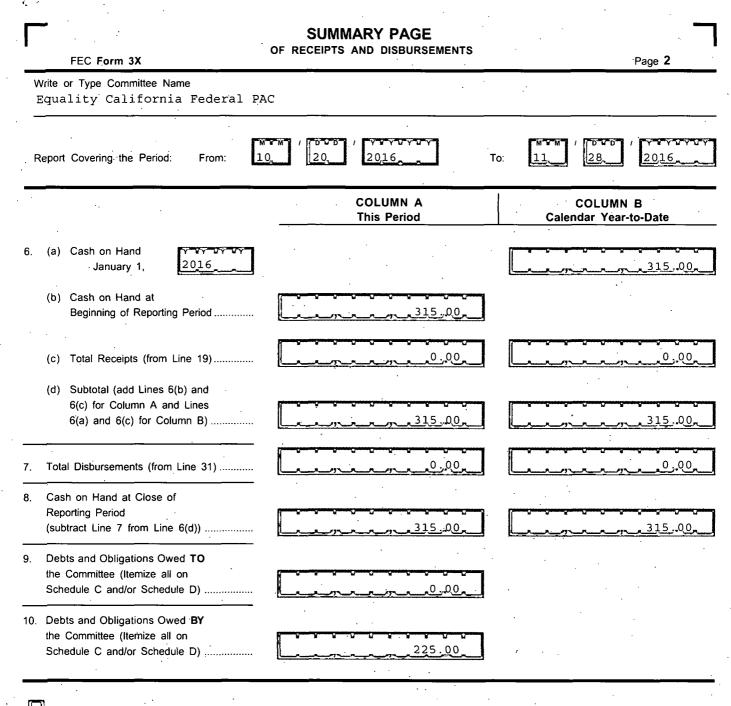

### For further information contact:

Federal Election Commission 999 E Street, NW Washington, DC 20463

Toll Free 800-424-9530 Local 202-694-1100

www.netfile.com

FE1AN042

| FEC Form 3X                                                                                                                                                                                                              | DETAILED SUMMARY PAGE<br>of Receipts                    | Page <b>3</b>                     |
|--------------------------------------------------------------------------------------------------------------------------------------------------------------------------------------------------------------------------|---------------------------------------------------------|-----------------------------------|
| Write or Type Committee Name                                                                                                                                                                                             | · · · · · · · · · · · · · · · · · · ·                   |                                   |
| Equality California Federal                                                                                                                                                                                              | PAC                                                     |                                   |
| Report Covering the Period: From:                                                                                                                                                                                        | 10 <sup>°°</sup> 20 <sup>°°</sup> 2016 <sup>°°</sup>    | To: 11 / 28 / 2016                |
| I. Receipts                                                                                                                                                                                                              | COLUMN A<br>Total This Period                           | COLUMN B<br>Calendar Year-to-Date |
| <ol> <li>Contributions (other than loans) From:         <ul> <li>(a) Individuals/Persons Other</li> <li>Than Political Committees</li> <li>(i) Itemized (use Schedule A)</li> <li>(ii) Unitemized</li> </ul> </li> </ol> |                                                         |                                   |
| (iii) TOTAL (add<br>Lines 11(a)(i) and (ii)                                                                                                                                                                              | • 0.00                                                  |                                   |
| (b) Political Party Committees                                                                                                                                                                                           |                                                         | 0.00                              |
| <ul><li>(c) Other Political Committees</li><li>(such as PACs)</li><li>(d) Total Contributions (add Lines)</li></ul>                                                                                                      | 0.00                                                    | 0.00                              |
| 11(a)(iii), (b), and (c)) (Carry<br>Totals to Line 33, page 5)<br>12. Transfers From Affiliated/Other                                                                                                                    | ► <u>0.00</u>                                           | 0.00                              |
| Party Committees                                                                                                                                                                                                         |                                                         | 0.00                              |
| 13. All Loans Received                                                                                                                                                                                                   |                                                         | 0.00                              |
| <ol> <li>Loan Repayments Received</li> <li>Offsets To Operating Expenditures<br/>(Refunds, Rebates, etc.)</li> </ol>                                                                                                     | 0.00                                                    | 0.00                              |
| (Carry Totals to Line 37, page 5)<br>16. Refunds of Contributions Made<br>to Federal Candidates and Other                                                                                                                | ·····                                                   | <u> </u>                          |
| Political Committees<br>17. Other Federal Receipts                                                                                                                                                                       | 0.00                                                    | 0.00                              |
| (Dividends, Interest, etc.)                                                                                                                                                                                              | Т. н. н. н. н. н. н. <sup>*</sup> б. <sup>*</sup> н. Т. | <u> </u>                          |
| (from Schedule H3)                                                                                                                                                                                                       |                                                         | 0.00                              |
| (b) Levin Funds (from Schedule H5)                                                                                                                                                                                       |                                                         | 0.00                              |
| (c) Total Transfers (add 18(a) and 18(b))                                                                                                                                                                                | ) 0.00                                                  |                                   |
| <ol> <li>Total Receipts (add Lines 11(d),<br/>12, 13, 14, 15, 16, 17, and 18(c))</li> </ol>                                                                                                                              | • <u>0.00</u>                                           |                                   |
| 0. Total Federal Receipts<br>(subtract Line 18(c) from Line 19)                                                                                                                                                          | 0.00                                                    |                                   |
|                                                                                                                                                                                                                          |                                                         |                                   |

www.netfile.com

FE5AN015