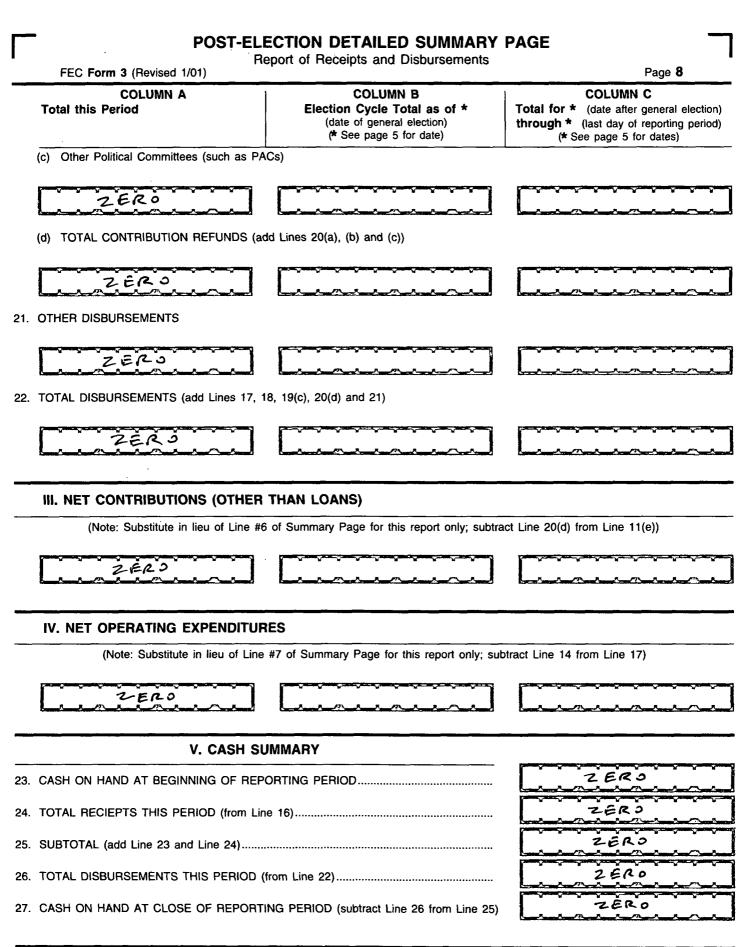

## **Dear Sirs:**

This Committee should have long ago been closed, but I am informed that I must continue reporting because of a "Matter Under Review" – MUR #6916.

The campaign ended when I lost the primary in June, 2014. The bank account for this campaign was closed before the end of 2014. In the past calendar year there have been no contributions from any donor and no disbursements for any expenses. The balance on hand has been and remains zero.

Enclosed please find "FEC Form 3 Post-Election Detailed Summary Page." By filling out and submitting this form, I hope to remain in full compliance with regulations.

Since I am personally unable to navigate the complex online system, and since I no longer have any staff at all, I hereby request a **waiver from subsequent filings**. Thank you for your consideration of this request.