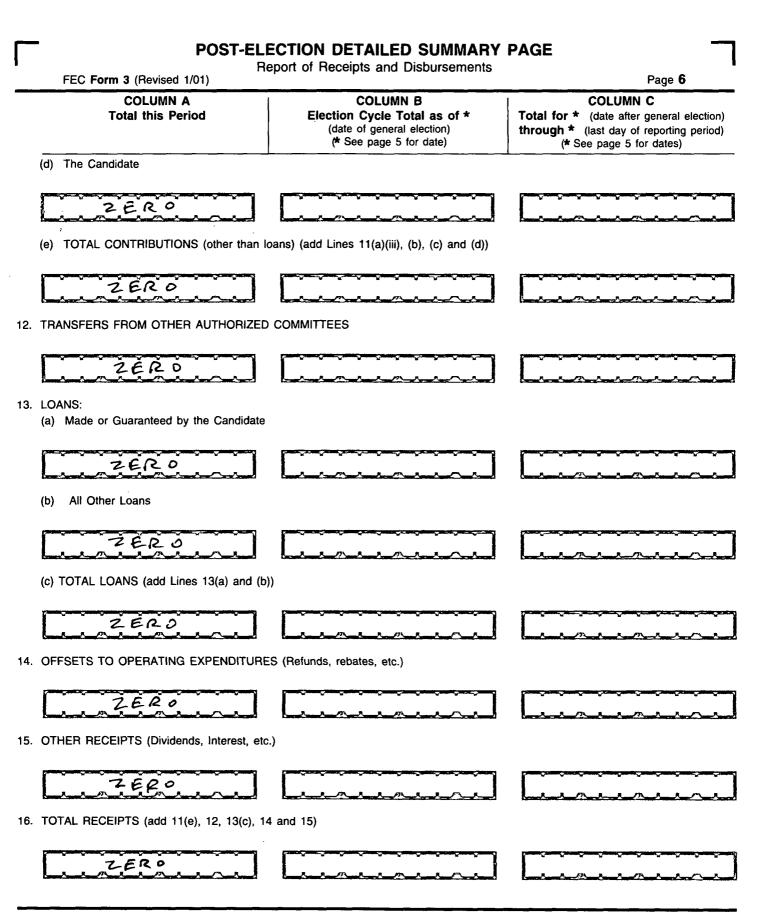

## **Dear Sirs:**

This Committee should have long ago been closed, but I am informed that I must continue reporting because of a "Matter Under Review" – MUR #6916.

The campaign ended when I lost the primary in June, 2014. The bank account for this campaign was closed before the end of 2014. In the past calendar year there have been no contributions from any donor and no disbursements for any expenses. The balance on hand has been and remains zero.

Enclosed please find "FEC Form 3 Post-Election Detailed Summary Page." By filling out and submitting this form, I hope to remain in full compliance with regulations.

Since I am personally unable to navigate the complex online system, and since I no longer have any staff at all, I hereby request a **waiver from subsequent filings**. Thank you for your consideration of this request.