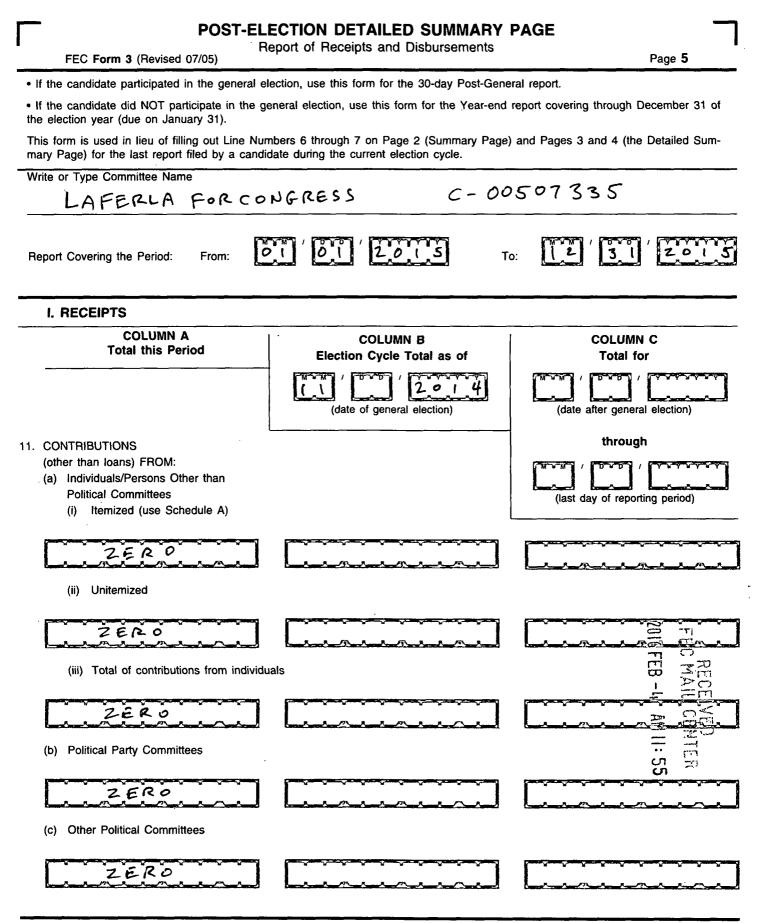

## **Dear Sirs:**

This Committee should have long ago been closed, but I am informed that I must continue reporting because of a "Matter Under Review" – MUR #6916.

The campaign ended when I lost the primary in June, 2014. The bank account for this campaign was closed before the end of 2014. In the past calendar year there have been no contributions from any donor and no disbursements for any expenses. The balance on hand has been and remains zero.

Enclosed please find "FEC Form 3 Post-Election Detailed Summary Page." By filling out and submitting this form, I hope to remain in full compliance with regulations.

Since I am personally unable to navigate the complex online system, and since I no longer have any staff at all, I hereby request a **waiver from subsequent filings**. Thank you for your consideration of this request.