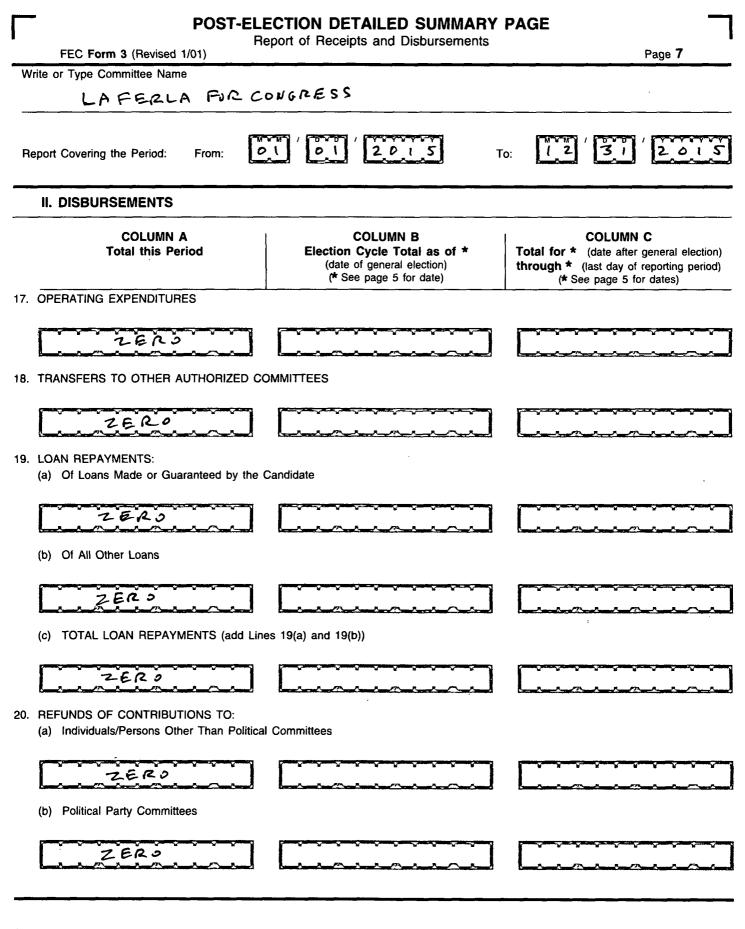

## **Dear Sirs:**

This Committee should have long ago been closed, but I am informed that I must continue reporting because of a "Matter Under Review" – MUR #6916.

The campaign ended when I lost the primary in June, 2014. The bank account for this campaign was closed before the end of 2014. In the past calendar year there have been no contributions from any donor and no disbursements for any expenses. The balance on hand has been and remains zero.

Enclosed please find "FEC Form 3 Post-Election Detailed Summary Page." By filling out and submitting this form, I hope to remain in full compliance with regulations.

Since I am personally unable to navigate the complex online system, and since I no longer have any staff at all, I hereby request a **waiver from subsequent filings**. Thank you for your consideration of this request.