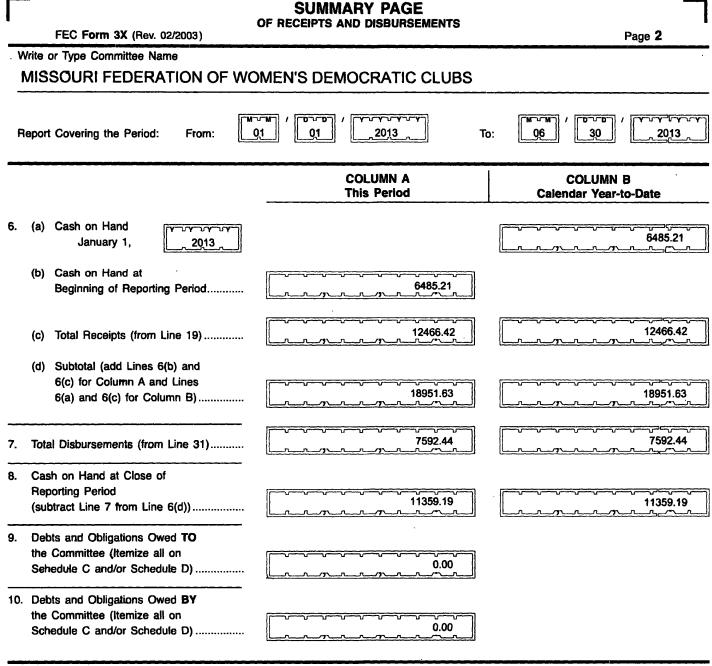

#### **MISSOURI FEDERATION OF WOMEN'S DEMOCRATIC CLUBS** 000 MIN 7 17 M. ....M المعربي V V V VVV 1 1 06 01 30 2013 Report Covering the Period: From: 01 2013 To: COLUMN A COLUMN B I. Receipts **Total This Period** Calendar Year-to-Date 11. Contributions (other than loans) From: (a) Individuals/Persons Other Than Political Committees 2927.00 2927.00 (i) Itemized (use Schedule A)..... 9539.42 9539.42 (ii) Uniternized ..... (iii) TOTAL (add 12466,42 12466.42 Lines 11(a)(i) and (ii)..... > 0.00 0.00 (b) Political Party Committees ..... (c) Other Political Committees 0.00 0.00 (such as PACs)..... (d) Total Contributions (add Lines 11(a)(iii), (b), and (c)) (Cany 12466.42 12466.42 Totals to Line 33, page 5) ...... 12. Transfers From Affiliated/Other 0.00 0.00 Party Committees..... 0.00 0.00 13. All Loans Received ..... 0.00 0.00 14. Loan Repayments Received..... 15. Offsets To Operating Expenditures (Refunds, Rebates, etc.) 0.00 0.00 (Carry Totals to Line 37, page 5)..... 16. Refunds of Contributions Made to Federal Candidates and Other 0.00 0.00 Political Committees..... 17. Other Federal Receipts 0.00 (Dividends, Interest, etc.)..... 0.00 18. Transfers from Non-Federal and Levin Funds (a) Non-Federal Account 50 (from Schedule H3) ..... 0.00 0.00 0.00 0.00 (b) Levin Funds (from Schedule H5) ..... (c) Total Transfers (add 18(a) and 18(b))... 0.00 0.00 19. Total Receipts (add Lines 11(d), 12466.42 12, 13, 14, 15, 16, 17, and 18(c))...... 12466.42 20. Total Federal Receipts 12466.42 12466.42 (subtract Line 18(c) from Line 19) ...... >

- Total Disbursements (add Lines 21(c), 22, 23, 24, 25, 26, 27, 28(d), 29 and 30(c))...
- Total Federal Disbursements (subtract Line 21(a)(ii) and Line 30(a)(ii) from Line 31)......

|          |          |             |         |            |             |          |            | 0.00                         |
|----------|----------|-------------|---------|------------|-------------|----------|------------|------------------------------|
| لسم      |          | ~~~         |         | _~~        | <u></u>     |          | _^_        |                              |
|          |          |             |         |            |             |          |            |                              |
|          | -v-      |             |         | ~~~        |             | ~~~~     | ~~~        |                              |
|          |          |             |         |            |             |          |            | 0.00                         |
| L.r_     |          | _/h_        |         |            | <u></u>     | n        |            |                              |
|          | _        |             | _       |            | _           |          |            | _/• <u></u> /                |
|          | ~~       | u           | ~~~     |            | -v          |          |            |                              |
| 1        |          |             |         |            |             |          | 70         | 92.44                        |
|          | ~        | <b>(m</b> ) | ~       | ~          | <b>(1</b> ) |          |            |                              |
|          |          |             | ~~      |            | 210         |          |            |                              |
|          | 5        | -7          | -7-     |            | -7-         | -7-      | <u> </u>   |                              |
|          |          |             |         |            |             |          | 70         | 92.44                        |
| 1 -      | _        |             | _       | -          | _           | _        |            |                              |
| <u> </u> | <u> </u> | 22          |         | <u></u>    | <u></u>     |          |            |                              |
|          | ~~~      |             | ~~~~~   |            |             |          |            |                              |
| l        |          |             |         |            |             |          |            | 0.00                         |
| j _      | -        | m           |         | ~          | (11)        | ~        |            | 0.00                         |
| <u></u>  |          | <u></u>     |         |            |             |          |            | <u></u>                      |
|          |          |             |         |            | ~~~         |          |            |                              |
| 1        |          |             |         |            |             |          | 6          | 00 00                        |
|          | _        |             | _       | _          |             |          |            | 00.00                        |
|          | <u></u>  | <u>_n_</u>  | <u></u> | _^         | <u>_n_</u>  | <u> </u> |            |                              |
|          |          |             |         |            |             |          |            |                              |
| -        | -        | -           | -       | -          | -           | -        | -          | 0.00                         |
|          |          |             |         |            |             |          |            |                              |
|          | <u> </u> | _n_         | <u></u> | _^_        | <u>_n_</u>  |          | _^_        | <u></u>                      |
|          |          |             |         |            |             |          |            |                              |
| -        | -        | -           | -       | -          | -           | -        | -          | ດັດດັ                        |
| 1        |          |             |         |            |             |          |            | 0.00                         |
| <u> </u> | <u>_</u> | m           | <b></b> | _~_        | m           | _^       |            |                              |
|          | _        |             |         | _          | _           | _        |            |                              |
|          |          |             |         |            |             |          |            |                              |
| 1        |          |             | -0-     |            |             | ~        |            |                              |
|          |          | <b>u</b>    |         |            |             | ~        | . 0-       | 0.00                         |
| L        | _        | -           |         | -          |             |          |            | 0.00                         |
| <u></u>  | _        | -           |         | -          |             |          |            | 0.00                         |
|          | _        | -           |         | -          |             |          |            |                              |
|          | _        | -           |         | -          |             |          |            | 0.00                         |
| -        |          | <u></u>     |         |            | _/ <u>^</u> |          | _n_<br>-~~ | 0.00                         |
| -        |          | <u></u>     |         |            | _/ <u>^</u> |          | _n_<br>-~~ | 0.00                         |
| -        |          | <u>_n</u>   |         |            | _/ <u>^</u> |          | _n_<br>-~~ | 0.00                         |
| -        |          | <u>_n</u>   |         |            | _/ <u>^</u> |          | _n_<br>-~~ | 0.00                         |
|          |          |             |         | - <u>-</u> |             |          |            | 0.00                         |
|          |          |             |         | - <u>-</u> |             |          |            | 0.00                         |
|          |          |             |         | - <u>-</u> |             |          |            | 0.00                         |
|          |          |             |         | -<br>      |             |          |            | 0.00                         |
|          |          |             |         |            |             |          |            | 0.00<br>0.00<br>0.00<br>0.00 |
|          |          |             |         |            |             |          |            | 0.00<br>0.00<br>0.00<br>0.00 |
|          |          |             |         |            |             |          |            | 0.00                         |
|          |          |             |         |            |             |          |            | 0.00                         |
|          |          |             |         |            |             |          |            | 0.00<br>0.00<br>0.00<br>0.00 |
|          |          |             |         |            |             |          |            | 0.00                         |