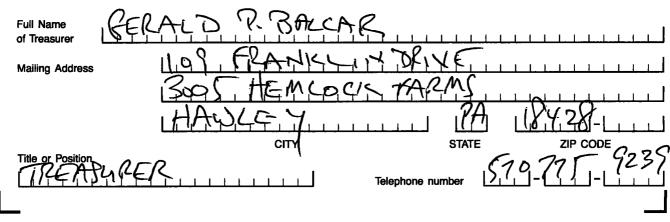

| FEC Form 1 (Revised 02/2009)                                                                                                                    | Page 3                     |
|-------------------------------------------------------------------------------------------------------------------------------------------------|----------------------------|
| Write or Type Committee Name                                                                                                                    |                            |
| TIKE COUNTY DEMOCRATIC COMMITTEE                                                                                                                |                            |
| 6. Name of Any Connected Organization, Affiliated Committee, Joint Fundraising Representative, or L                                             | eadership PAC Sponsor      |
| REANSYLY NANIA DEMORRATING PARTY                                                                                                                |                            |
|                                                                                                                                                 |                            |
| Mailing Address                                                                                                                                 |                            |
|                                                                                                                                                 |                            |
|                                                                                                                                                 |                            |
| Relationship: Connected Organization Affiliated Committee Joint Fundraising Representative                                                      | Leadership PAC Sponsor     |
| <ol> <li>Custodian of Records: Identify by name, address (phone number – optional) and position of the person<br/>books and records.</li> </ol> | in possession of committee |
| Full Name GERALD R. BALCAR                                                                                                                      |                            |
| Mailing Address 1109 FRANKLINDRIVE                                                                                                              |                            |
| BOOS HEMLOCK FARMS                                                                                                                              |                            |
| HAWLET PA                                                                                                                                       | 18.4.28-L                  |
| Title or Position CITY STATE                                                                                                                    | ZIP CODE                   |
| TREATURER Telephone number 7,0                                                                                                                  | 9-1775-19238               |