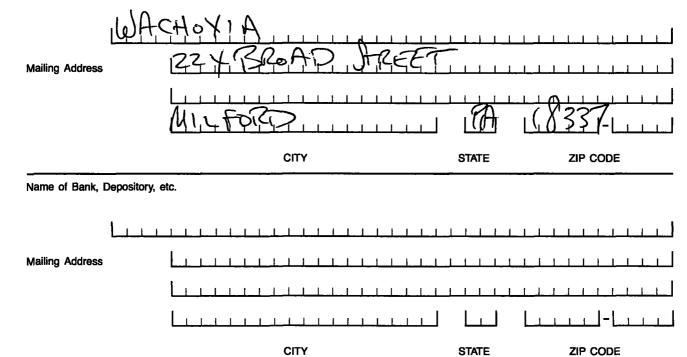

9. Banks or Other Depositories: List all banks or other depositories in which the committee deposits funds, holds accounts, rents safety deposit boxes or maintains funds.

Name of Bank, Depository, etc.