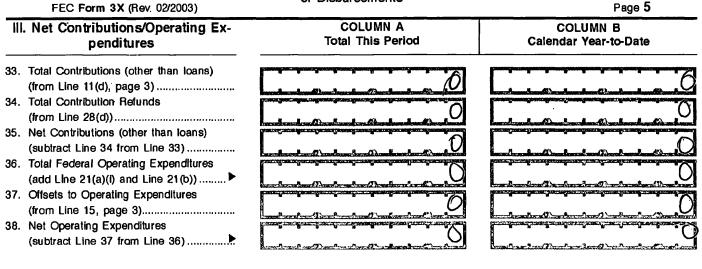

## For further information contact:

Federal Election Commission 999 E Street, NW Washington, DC 20463

Toll Free 800-424-9530 Local 202-694-1100

| DETAILED SUMMARY PAGE                                                                                              |                                                                                                                 |                                                                                                                |
|--------------------------------------------------------------------------------------------------------------------|-----------------------------------------------------------------------------------------------------------------|----------------------------------------------------------------------------------------------------------------|
| FEC Form 3X (Rev. 06/2004)                                                                                         | of Receipts                                                                                                     | Page 3                                                                                                         |
| Write or Type Committee Name                                                                                       |                                                                                                                 |                                                                                                                |
| Courdinated +                                                                                                      | tealth PAC                                                                                                      |                                                                                                                |
|                                                                                                                    |                                                                                                                 | MENT , BEED , PARAMA                                                                                           |
| Report Covering the Perlod: From:                                                                                  | 1012013                                                                                                         | $\circ  O \ O \ O \ O \ O \ O \ O \ O \ O \ O$                                                                 |
| I. Receipts                                                                                                        | COLUMN A<br>Total This Period                                                                                   | COLUMN B<br>Calendar Year-to-Date                                                                              |
| 11. Contributions (other than loans) From:                                                                         | ***************************************                                                                         |                                                                                                                |
| (a) Individuals/Persons Other                                                                                      |                                                                                                                 |                                                                                                                |
| Than Political Committees                                                                                          |                                                                                                                 |                                                                                                                |
| (i) Itemized (use Schedule A)                                                                                      |                                                                                                                 | <u>Langer grand</u>                                                                                            |
| (ii) Unitemized                                                                                                    | 0                                                                                                               | 6                                                                                                              |
| (iii) TOTAL (add                                                                                                   |                                                                                                                 |                                                                                                                |
| Lines 11(a)(i) and (ii) ►                                                                                          | L <u>rennand</u>                                                                                                | <u>L_r_r_r_r_r_r_r_</u> O                                                                                      |
|                                                                                                                    |                                                                                                                 |                                                                                                                |
| <ul><li>(b) Political Party Committees</li><li>(c) Other Political Committees</li></ul>                            | <u>Langeran</u>                                                                                                 | V. <u> </u>                                                                                                    |
| (such as PACs)                                                                                                     |                                                                                                                 |                                                                                                                |
| (d) Total Contributions (add Lines                                                                                 |                                                                                                                 |                                                                                                                |
| 11(a)(iii), (b), and (c)) (Carry                                                                                   |                                                                                                                 |                                                                                                                |
| Totals to Line 33, page 5)                                                                                         | Lange and and                                                                                                   | L-r-n-r-r-n-n-O                                                                                                |
| 12. Transfers From Affiliated/Other                                                                                |                                                                                                                 | <u> </u>                                                                                                       |
| Party Committees                                                                                                   | Lange and a second second                                                                                       | L <u>~~~~~~~~~~~~~~~~~~~~</u>                                                                                  |
| 13. All Loans Received                                                                                             |                                                                                                                 |                                                                                                                |
|                                                                                                                    |                                                                                                                 |                                                                                                                |
| 14. Loan Repayments Received                                                                                       |                                                                                                                 | 0                                                                                                              |
| 15. Offsets To Operating Expenditures                                                                              |                                                                                                                 |                                                                                                                |
| (Refunds, Rebates, etc.)                                                                                           |                                                                                                                 |                                                                                                                |
| (Carry Totals to Line 37, page 5)<br>16. Refunds of Contributions Made                                             | L <u>r_r_n_r_n_r_</u> V                                                                                         | <u>Langeneron</u>                                                                                              |
| to Federal Candidates and Other                                                                                    | المحمد المستعمر                | المستقر المستقر المستقر المستقر وسنقتص وسنقص والمستقر والمستقر والمستقر والمستقر والمستقر والمستقر             |
| Political Committees                                                                                               | 0                                                                                                               | 0                                                                                                              |
| 17. Other Federal Receipts                                                                                         |                                                                                                                 |                                                                                                                |
| (Dividends, Interest, etc.)                                                                                        | L <u>n r m r m n r n r N</u>                                                                                    | <u> </u>                                                                                                       |
| <ol> <li>Transfers from Non-Federal and Levin Fund         <ul> <li>(a) Non-Federal Account</li> </ul> </li> </ol> | S                                                                                                               | Programmer and a second se |
| (irom Schedule H3)                                                                                                 | 0                                                                                                               | 0                                                                                                              |
|                                                                                                                    |                                                                                                                 |                                                                                                                |
| (b) Levin Funds (from Schedule H5)                                                                                 |                                                                                                                 |                                                                                                                |
|                                                                                                                    |                                                                                                                 |                                                                                                                |
| (c) Total Transfers (add 18(a) and 18(b))                                                                          | <u>and</u> <u>and</u> <u>and</u>                                                                                | <u> </u>                                                                                                       |
|                                                                                                                    |                                                                                                                 |                                                                                                                |
|                                                                                                                    |                                                                                                                 |                                                                                                                |
| <ol> <li>Total Receipts (add Lines 11(d),<br/>12, 13, 14, 15, 16, 17, and 18(c))</li> </ol>                        |                                                                                                                 |                                                                                                                |
|                                                                                                                    | L <u>r_r_r_r_r_r_r</u> _                                                                                        |                                                                                                                |
| 20. Total Federal Receipts                                                                                         |                                                                                                                 | <u> </u>                                                                                                       |
| (subtract Line 18(c) from Line 19)▶                                                                                |                                                                                                                 |                                                                                                                |
|                                                                                                                    | Second |                                                                                                                |