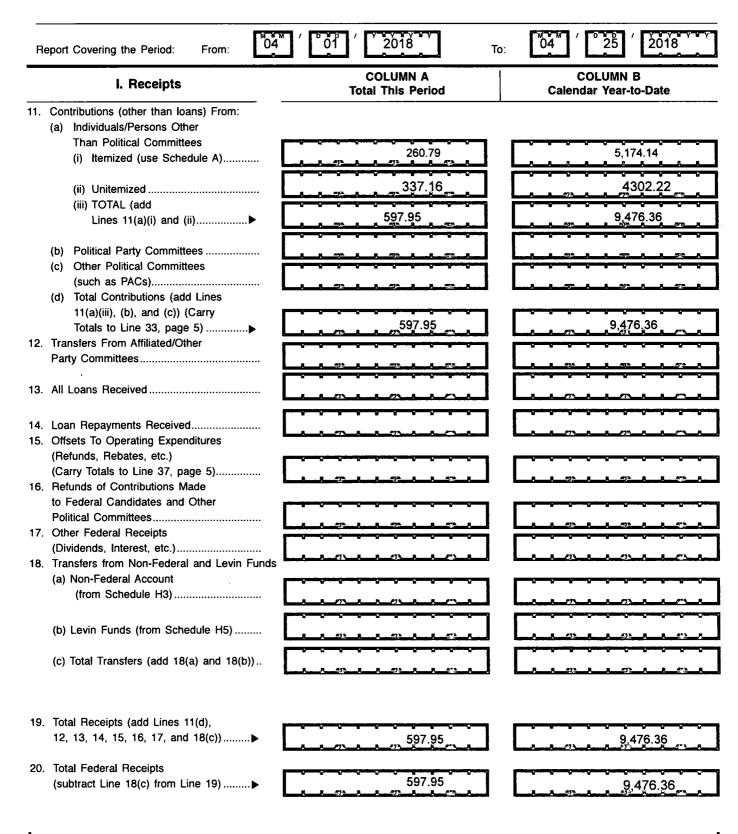

#### For further information contact:

Federal Election Commission 1050 First Street, N.E. Washington, DC 20463

> Toll Free 800-424-9530 Local 202-694-1100

of Receipts

Page 3

FEC Form 3X (Rev. 05/2016)

Write or Type Committee Name