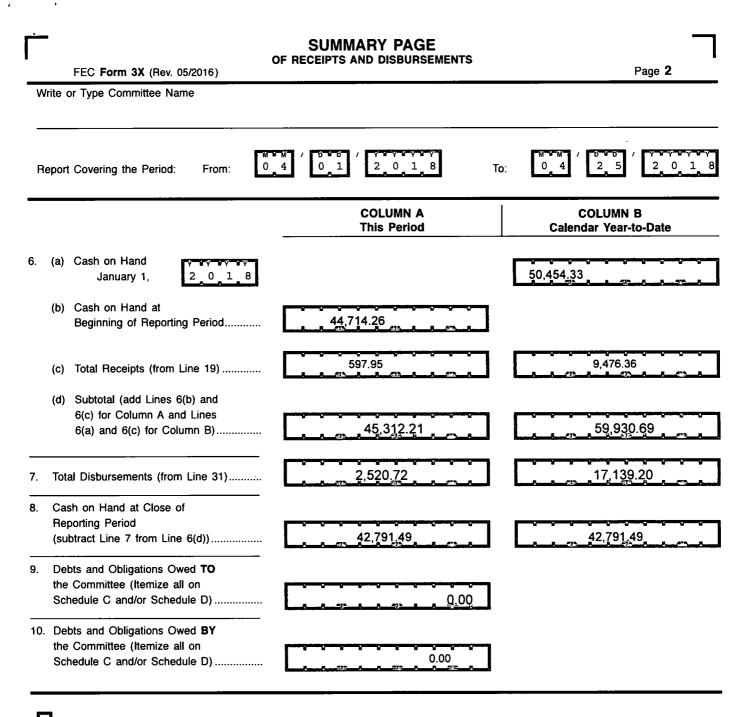

| FEC                                                                                                                                                                                                                                                                                                                                                                                                                           | AND                                    | DISBL                                                                                             | F REC<br>JRSEN<br>Authorized | IENT                         | S                    |                     | RECEIVED                                                                 | ATER<br>10: 33                    | Γ             |
|-------------------------------------------------------------------------------------------------------------------------------------------------------------------------------------------------------------------------------------------------------------------------------------------------------------------------------------------------------------------------------------------------------------------------------|----------------------------------------|---------------------------------------------------------------------------------------------------|------------------------------|------------------------------|----------------------|---------------------|--------------------------------------------------------------------------|-----------------------------------|---------------|
| 1. NAME OF<br>COMMITTEE (in full)                                                                                                                                                                                                                                                                                                                                                                                             | TYPE OR F                              | PRINT V                                                                                           |                              | mple: If typ<br>r the lines. | ing, type            | 12FE                | 24M5                                                                     |                                   |               |
| BLUE CROSS BLUE SH                                                                                                                                                                                                                                                                                                                                                                                                            | IĘLĐ ỌF I                              | NĘ PAÇ (B                                                                                         | LUEPAG)                      |                              |                      |                     |                                                                          |                                   | :<br><b></b>  |
|                                                                                                                                                                                                                                                                                                                                                                                                                               |                                        |                                                                                                   |                              |                              |                      |                     |                                                                          |                                   |               |
| ADDRESS (number and street)                                                                                                                                                                                                                                                                                                                                                                                                   | 1919 A                                 | KŞARBEN                                                                                           |                              |                              |                      | <u> </u>            |                                                                          |                                   |               |
| Check if different<br>than previously<br>reported. (ACC)                                                                                                                                                                                                                                                                                                                                                                      | [ РО ВО<br>[ ОМАН/                     |                                                                                                   |                              |                              |                      | N <sub>E</sub>      | 6, 8, 1                                                                  | <u>8</u> d -                      | Q Q Q         |
| 2. FEC IDENTIFICATION N                                                                                                                                                                                                                                                                                                                                                                                                       | UMBER 🔻                                |                                                                                                   |                              |                              |                      |                     | ·                                                                        | ZIP COD                           | DE 🔺          |
| C 00276311                                                                                                                                                                                                                                                                                                                                                                                                                    |                                        | ;                                                                                                 | 3. IS THIS<br>REPORT         | 141                          | NEW<br>(N) <b>OR</b> |                     | AMENDED<br>(A)                                                           |                                   |               |
| <ul> <li>4. TYPE OF REPORT<br/>(Choose One)</li> <li>(a) Quarterly Reports:</li> <li>April 15<br/>Quarterly Report (I)</li> <li>July 15<br/>Quarterly Report (I)</li> <li>October 15<br/>Quarterly Report (I)</li> <li>October 15<br/>Quarterly Report (I)</li> <li>January 31<br/>Year-End Report (I)</li> <li>July 31 Mid-Year<br/>Report (Non-electin<br/>Year Only) (MY)</li> <li>Termination Report<br/>(TER)</li> </ul> | 21) (c)<br>22)<br>23)<br>YE)<br>on (d) | ort<br>On:<br>12-Day<br>PRE-Election<br>Report for th<br>20-Day<br>POST-Election<br>Report for th | ne:                          | Primary (12<br>Convention    | (12C)                |                     | Aug 20 (M8)<br>Sep 20 (M9)<br>Oct 20 (M10)<br>neral (12G)<br>ecial (12S) | in the State of                   | Special (30S) |
| 5. Covering Period                                                                                                                                                                                                                                                                                                                                                                                                            | 4 0                                    | ind to the be                                                                                     | 1 8<br>st of my kno          | through<br>wledge and        | belief it is t       | 4 / 2<br>rue, corre |                                                                          | 1 8                               |               |
| Signature of Treasurer                                                                                                                                                                                                                                                                                                                                                                                                        | Dale                                   | - Uferd                                                                                           | 62                           |                              |                      | Date                | <u>6</u> 4 ′ 2                                                           | <del>'</del>                      | 2018          |
| NOTE: Submission of false, error                                                                                                                                                                                                                                                                                                                                                                                              | neous, or inc                          | omplete infor                                                                                     | mation may si                | ubject the pe                | erson signing        | this Repo           | FE                                                                       | ties of 52<br>C FOR<br>Rev. 05/20 | M 3X          |