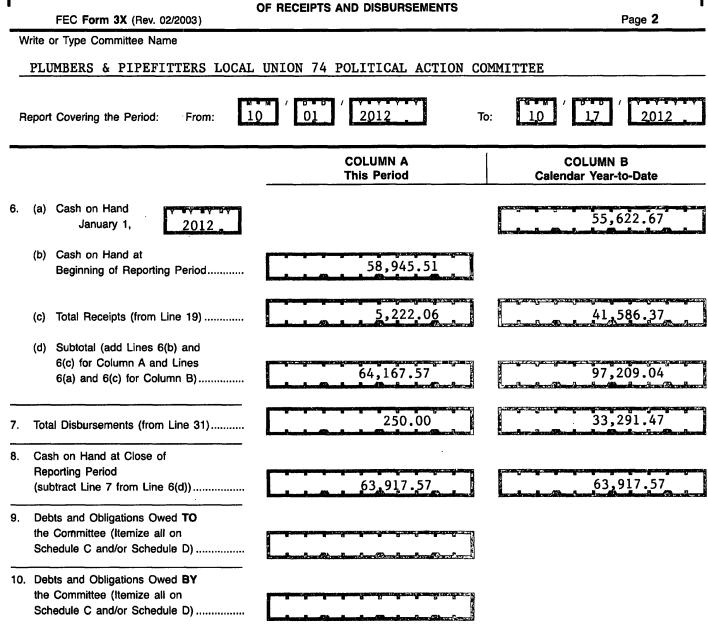

.                                                                                                                                                                                                         |
|                                                                                        | Mal B. Palma                                                                      | Date 11 08 2012                                                                                                                                                                                                                                  |

NOTE: Submission of false, erroneous. or incomplete information may subject the person signing this Report to the penalties of 2 U.S.C. §437g.

М

203095278

(jassa)

FE6AN026



SUMMARY PAGE

0 M Ø e vj prod

57 ¢Ø

μ.

C I ហ Ø

Х

FE6AN026

This committee has qualified as a multicandidate committee. (see FEC FORM 1M)

#### For further information contact:

Federal Election Commission 999 E Street, NW Washington, DC 20463

Toll Free 800-424-9530 Local 202-694-1100

|     | DETAILED SUMMARY PAGE                                                                   |