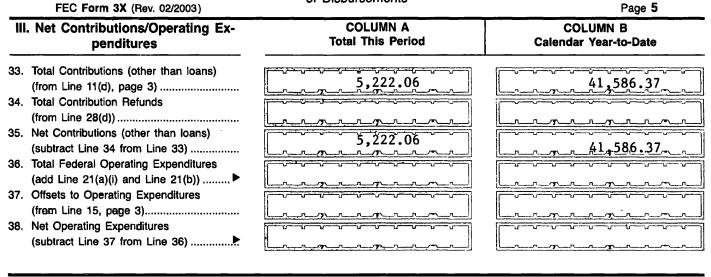

------|-----|------------|----------|------|---|------|
| اليسم    | <br><u></u>  | m_       | <u></u>  | n   | <u></u>    |          |      |   |      |
| [ ]      | <br>v        |          | ~~~      | - U |            |          |      |   | ~~~~ |
|          | <br><u></u>  | ~n_      | <u> </u> |     | <u>_n_</u> | <u> </u> |      |   |      |
|          |              |          |          |     |            |          |      |   |      |
|          | <br><u>и</u> |          | -U       |     |            | ~~~      | ~~~~ | 7 | ليري |
| 14       | <br><u>.</u> | -V       | <u> </u> |     |            | ~~~~     |      | J | ا    |
| <u>[</u> | <br>         | ~~<br>~~ | -u-      | -u- |            |          |      |   |      |

33,291.47



## DETAILED SUMMARY PAGE

of Disbursements



FE6AN026

| SC              | HEDULE A (FEC Form 3X)                                                         |            | Use separate schedule(s)                      | FOR LINE NUMBER: PAGE 1 OF 1 (check only one)              |  |  |  |  |  |  |  |  |
|-----------------|--------------------------------------------------------------------------------|------------|-----------------------------------------------|------------------------------------------------------------|--|--|--|--|--|--|--|--|
| IT              | EMIZED RECEIPTS                                                                |            | for each category of the                      | (check only one)                                           |  |  |  |  |  |  |  |  |
|                 |