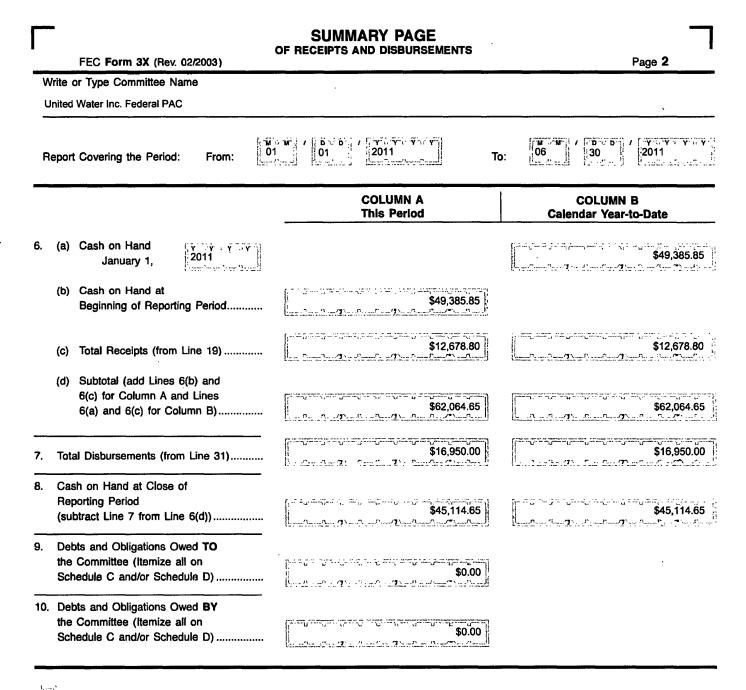

| FEC                                                                                                 | REPORT OF R<br>AND DISBURS<br>For Other Than An Author                                       | EMENTS                                   | 2011 S                                                       | RECEIVED<br>EP 16 PM 3: 37                                                                                |
|-----------------------------------------------------------------------------------------------------|----------------------------------------------------------------------------------------------|------------------------------------------|--------------------------------------------------------------|-----------------------------------------------------------------------------------------------------------|
| 1. NAME OF<br>COMMITTEE (in full)                                                                   | TYPE OR PRINT <b>V</b>                                                                       | Example: If typing, type over the lines. | 12FE4M5                                                      |                                                                                                           |
| United Water Inc. Federal PAC                                                                       |                                                                                              |                                          |                                                              |                                                                                                           |
|                                                                                                     | <u> </u>                                                                                     | <u> </u>                                 | <u>                                      </u>                | <u> </u>                                                                                                  |
|                                                                                                     | 2q0 Qid Hoqk Road                                                                            |                                          |                                                              | · · · · · · · · · ·                                                                                       |
| ADDRESS (number and street)                                                                         |                                                                                              |                                          |                                                              | · · · · · · · · · · · · · · · · · · ·                                                                     |
| Check if different<br>than previously<br>reported. (ACC)                                            |                                                                                              | <u> </u>                                 | NJ 07640                                                     |                                                                                                           |
| 2. FEC IDENTIFICATION N                                                                             |                                                                                              |                                          |                                                              |                                                                                                           |
| C C00280156                                                                                         | 3. IS TH                                                                                     |                                          | AMENDED<br>(A)                                               |                                                                                                           |
| <ul> <li>4. TYPE OF REPORT<br/>(Choose One)</li> <li>(a) Quarterly Reports:</li> </ul>              | (b) Monthly<br>Report<br>Due On:<br>Apr 20                                                   | (M3)                                     | Aug 20 (M8)                                                  | Nov 20 (M11)<br>(Non-Election<br>Year Only)<br>Dec 20 (M12)<br>(Non-Election<br>Year Only)<br>Jan 31 (YE) |
| April 15<br>Quarterly Report (<br>July 15<br>Quarterly Report (<br>October 15<br>Quarterly Report ( | (c)     12-Day       (c)     12-Day       (c)     PRE-Election       (c)     Report for the: | Primary (12P)                            | General (12G)                                                | [] Runoff (12R)                                                                                           |
| January 31<br>Year-End Report (                                                                     | Election o                                                                                   |                                          | Y Y Y Y Y Y                                                  | in the State of                                                                                           |
| July 31 Mid-Year<br>Report (Non-election<br>Year Only) (MY)                                         | POST-Election                                                                                | General (30G)                            | Runoff (30R)                                                 | Special (30S)                                                                                             |
| Termination Repor                                                                                   | Report for the:                                                                              | י ( <u>פייפ</u> ן) (                     | ······································                       | in the State of                                                                                           |
| 5. Covering Period                                                                                  |                                                                                              | through                                  | / ( <b>D</b> ) <b>D</b> / ( <b>Y</b> ) <b>Y</b><br>30 (2011) | 64¥ 64¥ ]<br>2                                                                                            |
| I certify that I have examined to<br>Type or Print Name of Treasure<br>Signature of Treasurer       | nis Report and to the best of my<br>or Donna Cole                                            |                                          | Date                                                         | ete.                                                                                                      |
|                                                                                                     | <u>, , , , , , , , , , , , , , , , , , , </u>                                                |                                          |                                                              | e <u>Maranil</u> — Briterik Antoni ( <u>Antonio)</u>                                                      |
| NOTE: Submission of false, error<br>Office<br>Use<br>Only                                           | eous, or incomplete information m                                                            | ay subject the person signing the        | FEC                                                          | ties of 2 U.S.C. §437g.<br>C FORM 3X<br>Rev. 12/2004                                                      |