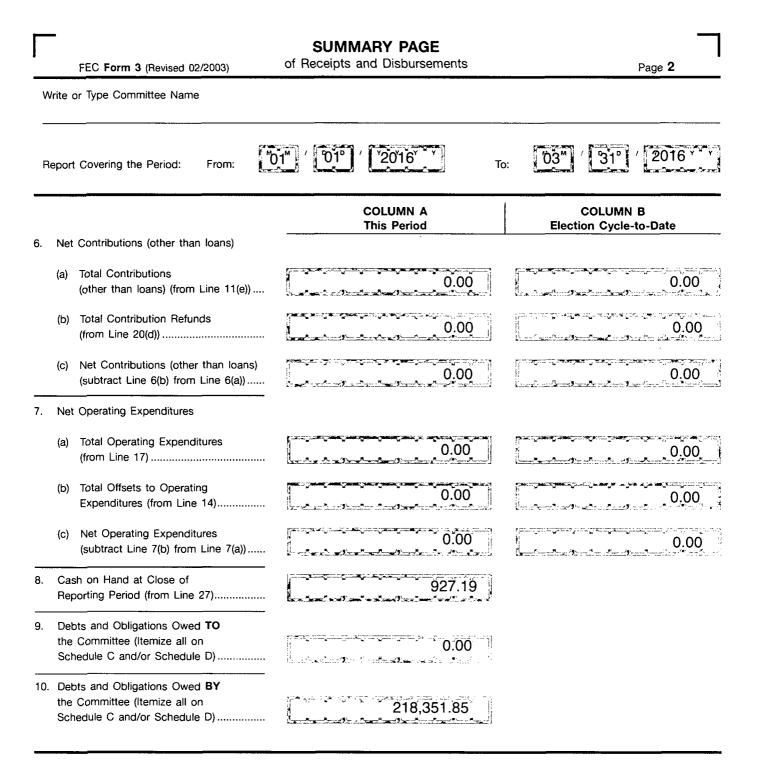

| 2016<br>complete.                                           |
| Type or Print Name of Trea<br>Signature of Treasurer<br>NOTE: Submission of false, e  | Die                                                                                | ŝe                   | ·                                                 | Date 04                      | penalties of 52 U.S.C. §30109.                              |
| Office<br>Use<br>Only                                                                 |                                                                                    |                      |                                                   |                              | FEC FORM 3<br>(Revised 02/2003)                             |

ļ

-----

| | | |

1

ł



## For further information contact:

Federal Election Commission 999 E Street, NW Washington, DC 20463

Toll Free 800-424-9530 Local 202-694-1100

| FEC Form 2 (Device of 10/0000)                                                                                       | DETAILED SUMMARY PAGE<br>of Receipts