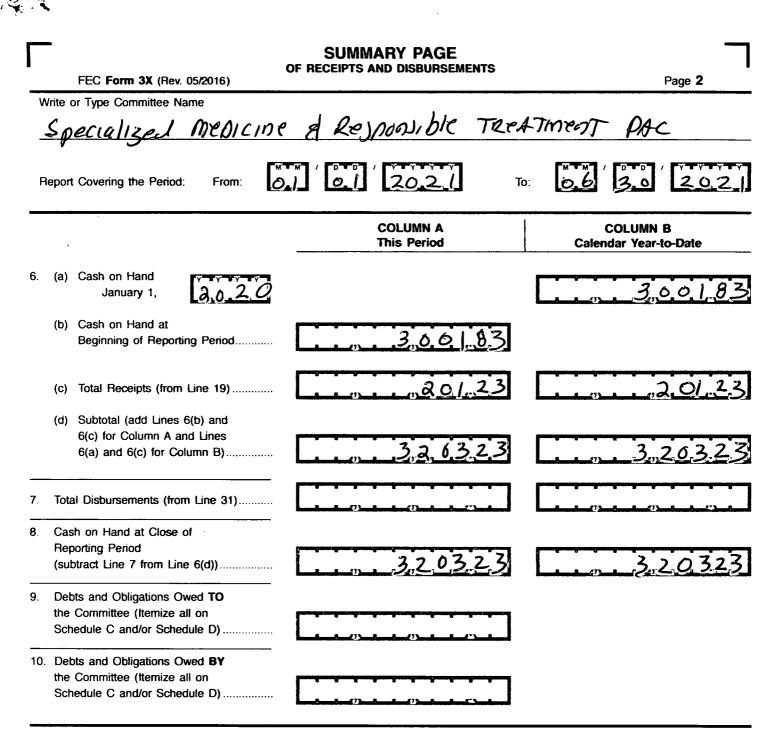

|                                 |                                                                                                                                                                                                                                                          |                                                                                               | ND DISBURSEMENTS<br>Other Than An Authorized Committee |                    | <u>-</u> .                                                                 | EIVED<br>L CENTER<br>Aus Policy I: 09         |
|---------------------------------|----------------------------------------------------------------------------------------------------------------------------------------------------------------------------------------------------------------------------------------------------------|-----------------------------------------------------------------------------------------------|--------------------------------------------------------|--------------------|----------------------------------------------------------------------------|-----------------------------------------------|
| 1. NAME OF<br>COMMITT           | EE (in full)                                                                                                                                                                                                                                             | TYPE OR PRINT ▼                                                                               | Example: If to over the line                           |                    | 12FE4M5                                                                    |                                               |
| Spe                             | ALI <u>3</u> CI                                                                                                                                                                                                                                          | D: MCDIIGIN                                                                                   | $ e_1 $                                                | SPORSI             | BILEITR                                                                    | CALTINICIAL                                   |
| PAY                             | <u>I.I.I.I.I</u>                                                                                                                                                                                                                                         |                                                                                               |                                                        |                    |                                                                            | !!                                            |
| ADDRESS (nui                    | mber and street)                                                                                                                                                                                                                                         | $ b_1 2 + 5   0   R   0   0$                                                                  |                                                        |                    |                                                                            |                                               |
| Chec<br>than                    | k if different<br>previously                                                                                                                                                                                                                             |                                                                                               |                                                        |                    |                                                                            | <u>, , , , , , , , , , , , , , , , , , , </u> |
| •                               | ted. (ACC)                                                                                                                                                                                                                                               | Ribil nebie                                                                                   |                                                        |                    |                                                                            |                                               |
|                                 | NTIFICATION NU                                                                                                                                                                                                                                           |                                                                                               |                                                        | /                  | STATE A                                                                    |                                               |
| Co                              | 0, 6, 4, 8, 2                                                                                                                                                                                                                                            | 3                                                                                             | REPORT                                                 | (N) OR             | AMENDE<br>(A)                                                              | D                                             |
|                                 | erly Reports:<br>April 15<br>Quarterly Report (C<br>July 15<br>Quarterly Report (C<br>October 15<br>Quarterly Report (C<br>January 31<br>Year-End Report (Y<br>July 31 Mid-Year<br>Report (Non-electio<br>Year Only) (MY)<br>Termination Report<br>(TER) | (c) 12-Day<br>PRE-Election<br>Report for the<br>(d) 30-Day<br>POST-Election<br>Report for the | ection on                                              | ion (12C)          | Sep 20 (Ms   Oct 20 (M1   General (12G)   Special (12S)   Y   Runoff (30R) | Year Only)                                    |
| 5. Covering<br>I certify that I |                                                                                                                                                                                                                                                          | is Report and to the bes                                                                      |                                                        | and belief it is t | i 3.0 2.0                                                                  |                                               |
| Tupo or Drine (                 |                                                                                                                                                                                                                                                          |                                                                                               |                                                        | <u> </u>           |                                                                            | · · · · · · · · · · · · · · · · · · ·         |