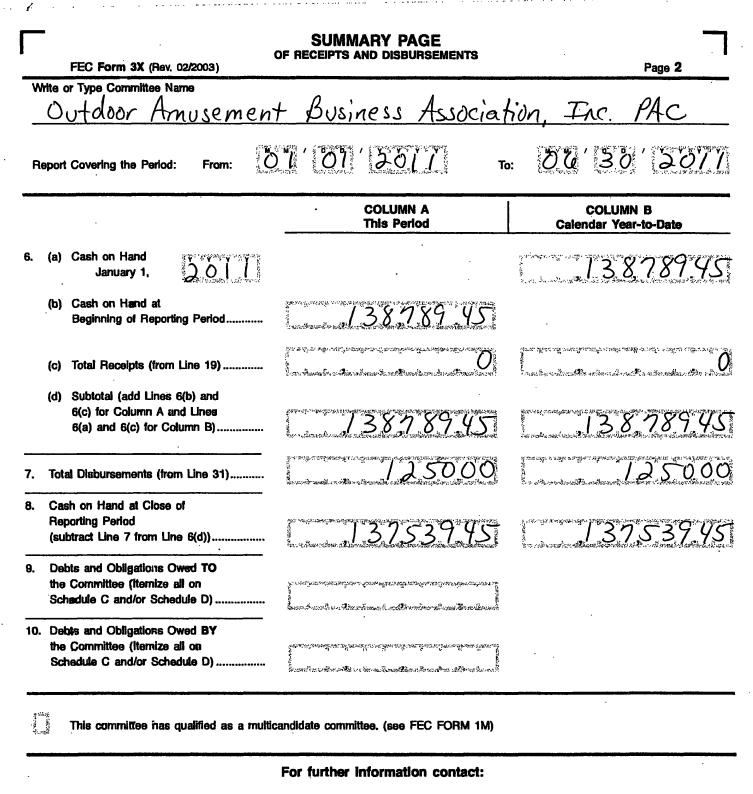

| Non-election<br>y) (MY)<br>ion Report<br>Flection on                              | Runoff (30R) Special (30S)                                        |
| 5. Covering Period                                      | 87'87'2811 through 81                                                             | 613012011                                                         |
| Type or Print Name o<br>Signature of Treasure           |                                                                                   | Date 03 1 88 1 3012                                               |
| Office<br>Use<br>Only<br>FE8AN028                       |                                                                                   | FEC FORM 3X                                                       |

:



Federal Election Commission 999 E Street, NW Washington, DC 20463

> Toll Free 800-424-9530 Local 202-694-1100

12030753773

FE6AN026

| SCHEDULE B (FEC Form 3X)                                                                                                                                                                                                                                                             |                                                   |                                                                                 |