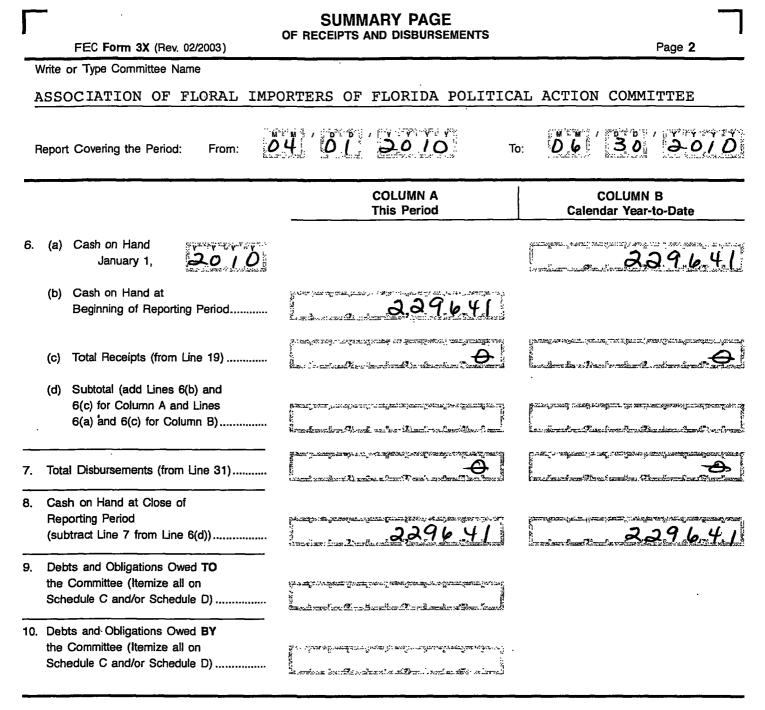

|                        |                    |                                                                              |
| NOTE: Submission of false, erroneous, or incomplete information may subject the person signing this Report to the penalties of 2 U.S.C. §437g. |                                               |                        |                    |                                                                              |
| Office<br>Use<br>Only                                                                                                                          |                                               |                        |                    | FORM 3X<br>ev. 12/2004                                                       |

.

10030404771

۰.



This committee has qualified as a multicandidate committee. (see FEC FORM 1M)

#### For further information contact:

Federal Election Commission 999 E Street, NW Washington, DC 20463

Toil Free 800-424-9530 Local 202-694-1100

| Г      | -<br>FEC Form 3X (Rev. 06/2004)            | DETAILED SUMMARY PAGE<br>of Receipts