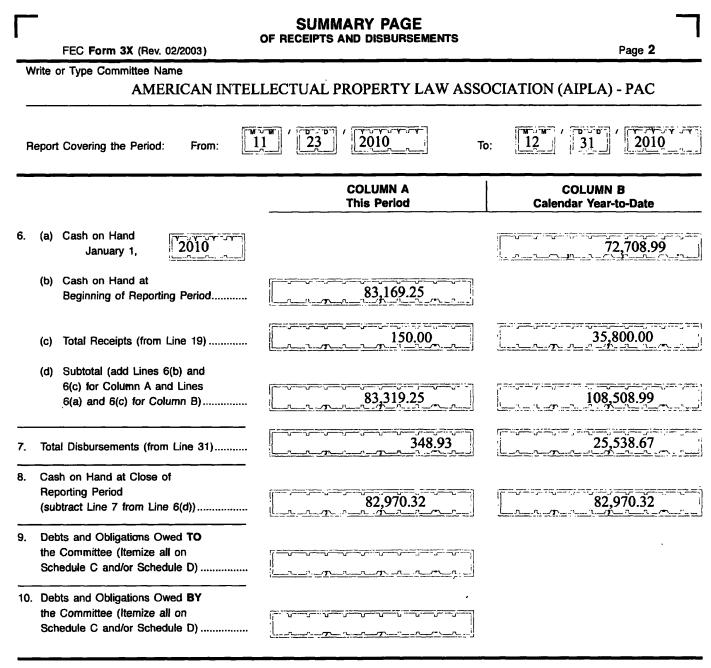

## For further information contact:

Federal Election Commission 999 E Street, NW Washington, DC 20463

Toll Free 800-424-9530 Local 202-694-1100

| FEC Form 3X                                                                                                      | (Rev. 02/2003)                                           | AILED SUMMARY PAGE<br>of Receipts | Page 3                            |
|------------------------------------------------------------------------------------------------------------------|----------------------------------------------------------|-----------------------------------|-----------------------------------|
| Write or Type Commit                                                                                             |                                                          | TUAL PROPERTY LAW ASS             | OCIATION (AIPLA) - PAC            |
| Report Covering the F                                                                                            | Period: From: 11                                         | 23 2010                           | то: 12 31 2010                    |
| I. Re                                                                                                            | celpts                                                   | COLUMN A<br>Total This Period     | COLUMN B<br>Calendar Year-to-Date |
| 11. Contributions (other<br>(a) Individuals/Per<br>Than Political                                                | sons Other                                               |                                   |                                   |
|                                                                                                                  | use Schedule A)                                          | 0.00                              | 21,700.00                         |
| • •                                                                                                              |                                                          | 150.00                            | 12,100.00                         |
| (iii) TOTAL (ad<br>Lines 11(a)                                                                                   | d<br>)(i) and (ii)▶                                      | 150.00                            | 33,800.00                         |
| (c) Other Political                                                                                              | 3)                                                       |                                   |                                   |
| 11(a)(iii), (b), a<br>Totals to Line<br>12. Transfers From Affi                                                  | and (c)) (Carry<br>33, page 5)                           | 150.00                            | 33,800.00                         |
| 13. All Loans Received                                                                                           |                                                          |                                   |                                   |
| <ol> <li>Loan Repayments</li> <li>Offsets To Operatin<br/>(Refunds, Rebates,<br/>(Carry Totals to Lin</li> </ol> | ng Expenditures                                          |                                   |                                   |
| 16. Refunds of Contrib<br>to Federal Candida<br>Political Committee                                              | ites and Other                                           |                                   |                                   |
| 17. Other Federal Reco                                                                                           | eipts                                                    |                                   | 2,000.00                          |
| 18. Transfers from Nor<br>(a) Non-Federal Ac                                                                     | t, etc.)<br>h-Federal and Levin Funds<br>acount<br>e H3) |                                   |                                   |
| (b) Levin Funds (fr                                                                                              | om Schedule H5)                                          |                                   |                                   |
| (c) Total Transfers                                                                                              | (add 18(a) and 18(b))                                    |                                   |                                   |
| 19. Total Receipts (ado<br>12, 13, 14, 15, 16,                                                                   | I Lines 11(d),<br>17, and 18(c))▶                        | 150.00                            | 35,800.00                         |
| 20. Total Federal Rece<br>(subtract Line 18(c)                                                                   | ipts<br>) from Line 19)▶                                 |                                   |                                   |