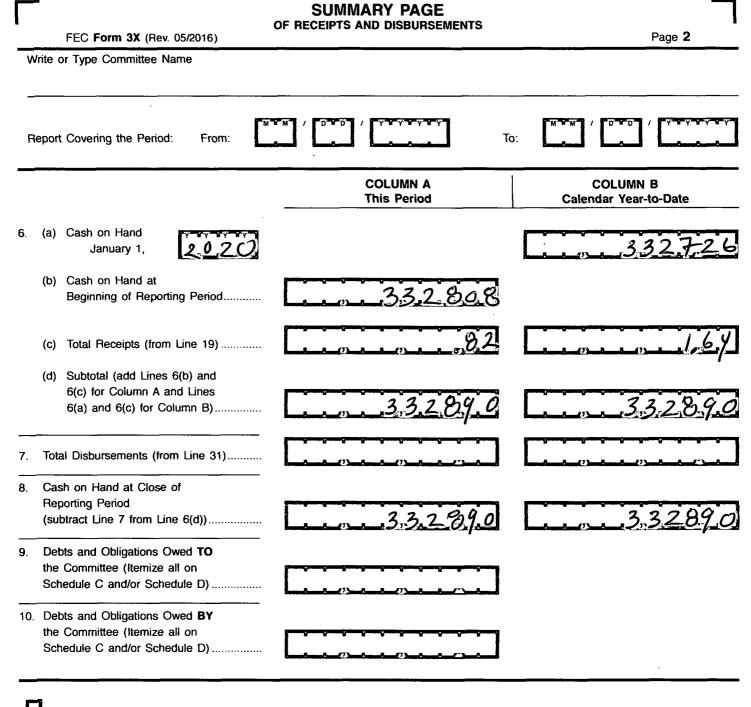

## For further information contact:

Federal Election Commission 1050 First Street, N.E. Washington, DC 20463

Toll Free 800-424-9530 Local 202-694-1100

| DETAILED SUMMARY PAGE<br>of Receipts                                             |                                                                                                                                                                                                                                                                                                                                                                                                                                                              |                                               |                                   |  |  |  |  |  |
|----------------------------------------------------------------------------------|--------------------------------------------------------------------------------------------------------------------------------------------------------------------------------------------------------------------------------------------------------------------------------------------------------------------------------------------------------------------------------------------------------------------------------------------------------------|-----------------------------------------------|-----------------------------------|--|--|--|--|--|
|                                                                                  | FEC Form 3X (Rev. 05/2016)                                                                                                                                                                                                                                                                                                                                                                                                                                   |                                               | Page <b>3</b>                     |  |  |  |  |  |
| Write or Type Committee Name<br>Specialized Medicine & Responsible Treatment PAC |                                                                                                                                                                                                                                                                                                                                                                                                                                                              |                                               |                                   |  |  |  |  |  |
| Re                                                                               | eport Covering the Period: From:                                                                                                                                                                                                                                                                                                                                                                                                                             | 01 2020 TO                                    |                                   |  |  |  |  |  |
|                                                                                  | I. Receipts                                                                                                                                                                                                                                                                                                                                                                                                                                                  | COLUMN A<br>Total This Period                 | COLUMN B<br>Calendar Year-to-Date |  |  |  |  |  |
| 12.<br>13.<br>14.<br>15.<br>16.<br>17.                                           | Contributions (other than loans) From:<br>(a) Individuals/Persons Other<br>Than Political Committees<br>(i) Itemized (use Schedule A)<br>(ii) Unitemized<br>(iii) TOTAL (add<br>Lines 11(a)(i) and (ii)<br>(b) Political Party Committees<br>(c) Other Political Committees<br>(such as PACs)<br>(d) Total Contributions (add Lines<br>11(a)(iii), (b), and (c)) (Carry<br>Totals to Line 33, page 5)<br>Transfers From Affiliated/Other<br>Party Committees |                                               |                                   |  |  |  |  |  |
| 18.                                                                              | Transfers from Non-Federal and Levin Funds<br>(a) Non-Federal Account<br>(from Schedule H3)                                                                                                                                                                                                                                                                                                                                                                  |                                               |                                   |  |  |  |  |  |
|                                                                                  | (b) Levin Funds (from Schedule H5)                                                                                                                                                                                                                                                                                                                                                                                                                           |                                               |                                   |  |  |  |  |  |
|                                                                                  | (c) Total Transfers (add 18(a) and 18(b))                                                                                                                                                                                                                                                                                                                                                                                                                    |                                               |                                   |  |  |  |  |  |
| 19.                                                                              | Total Receipts (add Lines 11(d),<br>12, 13, 14, 15, 16, 17, and 18(c))▶                                                                                                                                                                                                                                                                                                                                                                                      | <u>, , , , , , , , , , , , , , , , , , , </u> |                                   |  |  |  |  |  |
| 20.                                                                              | Total Federal Receipts<br>(subtract Line 18(c) from Line 19)                                                                                                                                                                                                                                                                                                                                                                                                 |                                               | <u> </u>                          |  |  |  |  |  |