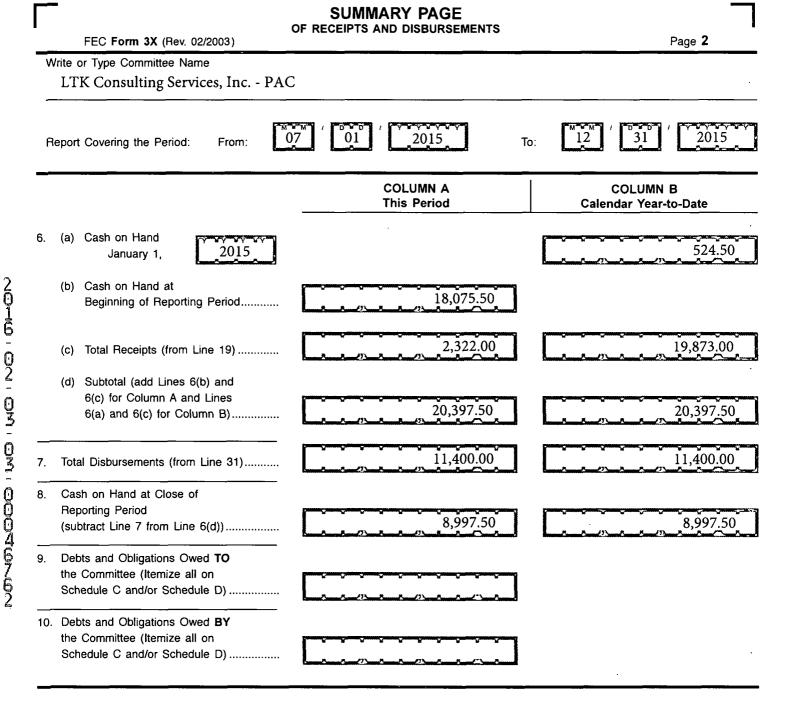

#### COLUMN A II. Disbursements **Total This Period** Calendar Year-to-Date 21. Operating Expenditures: (a) Allocated Federal/Non-Federal Activity (from Schedule H4) (i) Federal Share ..... (ii) Non-Federal Share..... (b) Other Federal Operating Expenditures ..... (c) Total Operating Expenditures (add 21(a)(i), (a)(ii), and (b)) ..... > 22. Transfers to Affiliated/Other Party Committees..... Contributions to 23. Federal Candidates/Committees 6,400.00 and Other Political Committees..... 24. Independent Expenditures (use Schedule E)..... Coordinated Party Expenditures (52 U.S.C. § 30116(d)) (use Schedule F)..... 25. 26. Loan Repayments Made..... Loans Made ...... 27. 28. Refunds of Contributions To: (a) Individuals/Persons Other Than Political Committees ...... (b) Political Party Committees ..... (c) Other Political Committees (such as PACs)..... (d) Total Contribution Refunds (add Lines 28(a), (b), and (c))......▶ 5,000.00 29. Other Disbursements ..... 30. Federal Election Activity (52 U.S.C. § 30101(20)) (a) Allocated Federal Election Activity (from Schedule H6) (i) Federal Share ..... (ii) "Levin" Share..... (b) Federal Election Activity Paid Entirely With Federal Funds ..... (c) Total Federal Election Activity (add ... Lines 30(a)(i), 30(a)(ii) and 30(b)).... > 31. Total Disbursements (add Lines 21(c), 22, 23, 24, 25, 26, 27, 28(d), 29 and 30(c))... 11,400.00 32. Total Federal Disbursements (subtract Line 21(a)(ii) and Line 30(a)(ii) 11,400.00 from Line 31).....