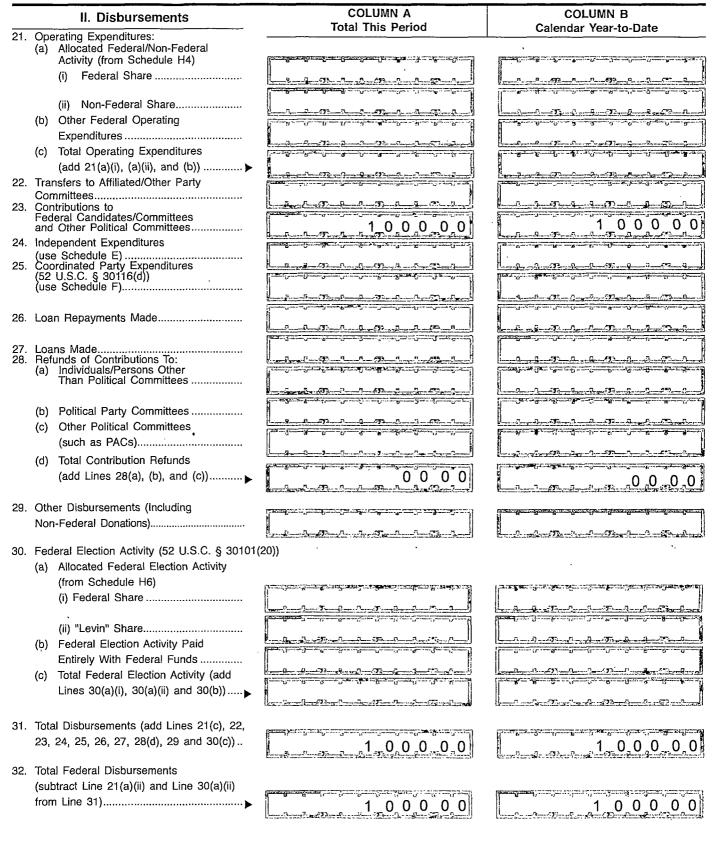

### **DETAILED SUMMARY PAGE**

of Disbursements

FEC Form 3X (Rev. 05/2016)

sements Page 4

### **DETAILED SUMMARY PAGE**

of Disbursements

FEC Form 3X (Rev. 05/2016) Page 5 COLUMN A III. Net Contributions/ COLUMN B **Total This Period** Calendar Year-to-Date **Operating Expenditures** 33. Total Contributions (other than loans) (from Line 11(d), page 3) ..... 34. Total Contribution Refunds 0,0,0,0 0, 0, 0, 0 (from Line 28(d))..... 35. Net Contributions (other than loans) 0 0 0 0 0, 0, 0 0 (subtract Line 34 from Line 33) ..... 36. Total Federal Operating Expenditures 0,0,0,0 0,0,00 (add Line 21(a)(i) and Line 21(b)) ........▶ 37. Offsets to Operating Expenditures 0 0 0 0 0 0 0 0 (from Line 15, page 3)..... 38. Net Operating Expenditures 0 0 0 0 0 