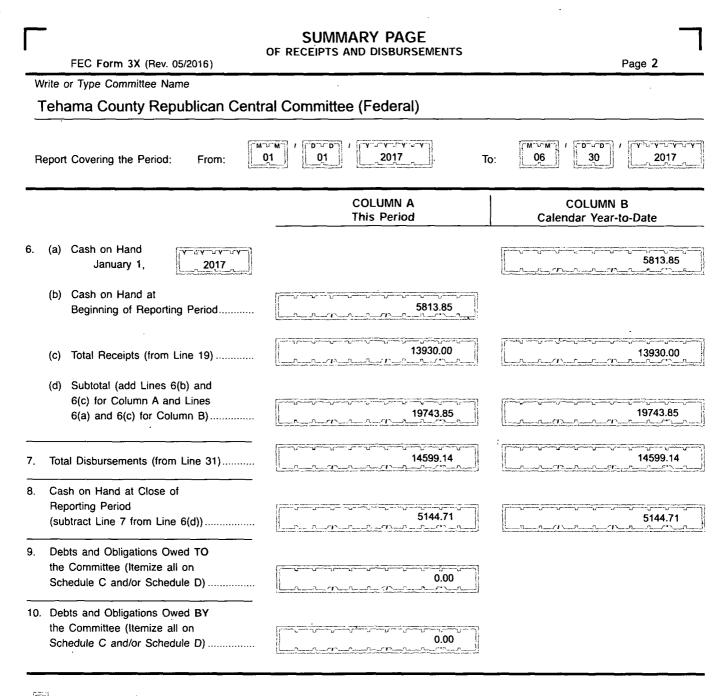

| NAME OF<br>COMMITTEE (in full)                             | Other Than An Authorized Committee       Office         Office       Office         PE OR PRINT ▼       Example: If typing, type over the lines. | e Use Only                                      |
|------------------------------------------------------------|--------------------------------------------------------------------------------------------------------------------------------------------------|-------------------------------------------------|
| hama County Repu                                           | can Central Committee (Federal)                                                                                                                  |                                                 |
|                                                            |                                                                                                                                                  |                                                 |
| PRESS (number and street)                                  | 1010 Highway 99W                                                                                                                                 |                                                 |
| Check if different                                         |                                                                                                                                                  |                                                 |
| than previously<br>reported. (ACC)                         | Orland CA 99                                                                                                                                     | 5963                                            |
| FEC IDENTIFICATION N                                       | BER ▼ CITY ▲ STATE ▲                                                                                                                             | ZIP CODE                                        |
| C00554881                                                  | 3. IS THIS NEW AMEND<br>REPORT (N) OR (A)                                                                                                        | ED                                              |
| TYPE OF REPORT<br>(Choose One)                             | (b) Monthly Feb 20 (M2) May 20 (M5) Aug 20 (N<br>Report Due On:                                                                                  | 18) Nov 20 (M11)<br>(Non-Election<br>Year Onty) |
| (a) Quarterly Reports:                                     | Mar 20 (M3) Jun 20 (M6) Sep 20 (M                                                                                                                | A9) Dec 20 (M12)<br>(Non-Election<br>Year Only) |
| April 15<br>Quarterly Report (0                            | Image: Apr 20 (M4)         Jul 20 (M7)         Oct 20 (N                                                                                         | 110) Jan 31 (YE)                                |
| July 15<br>Quarterly Report (0                             | (C) 12-Day Primary (12P) General (12G)<br>PRE-Election                                                                                           | Runoff (12R)                                    |
| October 15<br>Quarterly Report (0                          | Report for the: Convention (12C) Special (12S)                                                                                                   |                                                 |
| January 31<br>Year-End Report (                            |                                                                                                                                                  | in the State of                                 |
| July 31 Mid-Year<br>Report (Non-electio<br>Year Only) (MY) | (d) 30-Day<br>POST-Election General (30G) Runoff (30R)                                                                                           | Special (30S)                                   |
| Termination Report<br>(TER)                                |                                                                                                                                                  | in the State of                                 |
|                                                            | 01 2017 through 06 30                                                                                                                            | _ 2017 _                                        |
| Covering Period 0                                          |                                                                                                                                                  | <u>ine Speciaers I</u>                          |