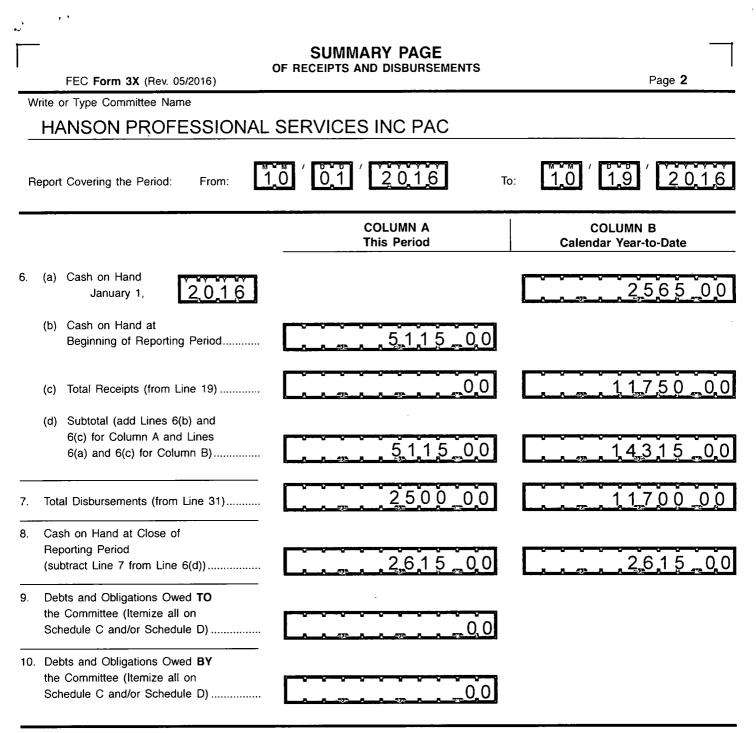

#### For further information contact:

Federal Election Commission 999 E Street, NW Washington, DC 20463

> Toll Free 800-424-9530 Local 202-694-1100

2016 - 10 - 24 - 03 - 00112761

X

| £        | ···                                                                                                                                                      |                                               |                                   |
|----------|----------------------------------------------------------------------------------------------------------------------------------------------------------|-----------------------------------------------|-----------------------------------|
| <u> </u> | DET                                                                                                                                                      | AILED SUMMARY PAGE                            |                                   |
| I        |                                                                                                                                                          | of Receipts                                   |                                   |
| _        | FEC Form 3X (Rev. 05/2016)                                                                                                                               | · · · · · · · · · · · · · · · · · · ·         | Page 3                            |
| W        | rite or Type Committee Name                                                                                                                              |                                               |                                   |
|          | HANSON PROFESSIONAL SE                                                                                                                                   | RVICES INC PAC                                |                                   |
| Re       | eport Covering the Period: From:                                                                                                                         | τα<br><b>0,1 20,16</b> Τα                     |                                   |
|          | I. Receipts                                                                                                                                              | COLUMN A<br>Total This Period                 | COLUMN B<br>Calendar Year-to-Date |
| 11.      | Contributions (other than loans) From:<br>(a) Individuals/Persons Other<br>Than Political Committees<br>(i) Itemized (use Schedule A)<br>(ii) Unitemized |                                               |                                   |
|          | <ul> <li>Lines 11(a)(i) and (ii)</li></ul>                                                                                                               |                                               |                                   |
|          | Totals to Line 33, page 5)                                                                                                                               |                                               | 1,1,7,50,00                       |
| 12.      | Transfers From Affiliated/Other<br>Party Committees                                                                                                      |                                               |                                   |
|          | Tarty Committees                                                                                                                                         |                                               |                                   |
| 13.      | All Loans Received                                                                                                                                       | <u>, , , , , , , , , , , , , , , , , , , </u> | <u></u>                           |
| 14.      | Loan Repayments Received                                                                                                                                 |                                               |                                   |
| 15.      | Offsets To Operating Expenditures<br>(Refunds, Rebates, etc.)<br>(Carry Totals to Line 37, page 5)                                                       | <u>, , , , , , , , , , , , , , , , , , , </u> |                                   |
| 16.      | Refunds of Contributions Made<br>to Federal Candidates and Other<br>Political Committees                                                                 |                                               |                                   |
| 17.      | Other Federal Receipts<br>(Dividends, Interest, etc.)                                                                                                    |                                               |                                   |
| 18.      | (a) Non-Federal Account<br>(from Schedule H3)                                                                                                            |                                               |                                   |
|          | (b) Levin Funds (from Schedule H5)                                                                                                                       | <u> </u>                                      |                                   |
|          | (c) Total Transfers (add 18(a) and 18(b))                                                                                                                |                                               |                                   |
| -        |                                                                                                                                                          | C                                             |                                   |
| 19.      | Total Receipts (add Lines 11(d),<br>12, 13, 14, 15, 16, 17, and 18(c))▶                                                                                  |                                               | 11,750.00                         |
| 20.      | Total Federal Receipts<br>(subtract Line 18(c) from Line 19)                                                                                             |                                               | 11,750_00                         |