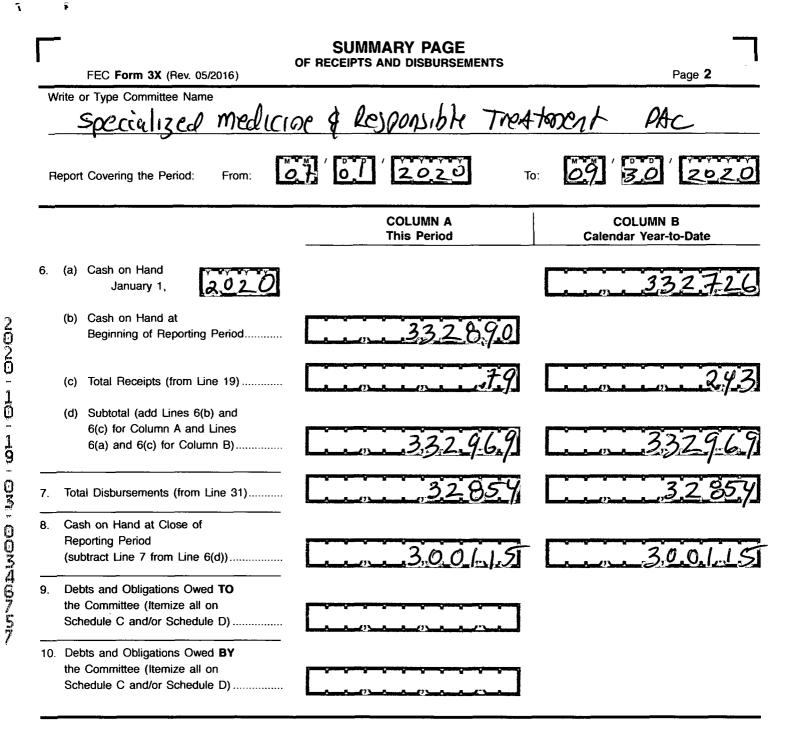

### For further information contact:

Federal Election Commission 1050 First Street, N.E. Washington, DC 20463

> Toll Free 800-424-9530 Local 202-694-1100

|                                                                                  |                                                                                                                                                                                                                                                        | -   | ED SUMMARY PAGE<br>of Receipts |      |                                |  |  |
|----------------------------------------------------------------------------------|--------------------------------------------------------------------------------------------------------------------------------------------------------------------------------------------------------------------------------------------------------|-----|--------------------------------|------|--------------------------------|--|--|
|                                                                                  | FEC Form 3X (Rev. 05/2016)                                                                                                                                                                                                                             |     |                                |      | Page 3                         |  |  |
| Write or Type Committee Name<br>Specialized medicine & Responsible Treatment PAC |                                                                                                                                                                                                                                                        |     |                                |      |                                |  |  |
| Re                                                                               | port Covering the Period: From:                                                                                                                                                                                                                        |     | 2020                           | то:  | 3,0 2020                       |  |  |
|                                                                                  | I. Receipts                                                                                                                                                                                                                                            | 1   | COLUMN A<br>otal This Period   | Cale | COLUMN B<br>endar Year-to-Date |  |  |
| 11.                                                                              | <ul> <li>Contributions (other than loans) From:</li> <li>(a) Individuals/Persons Other<br/>Than Political Committees</li> <li>(i) Itemized (use Schedule A)</li> <li>(ii) Uniternized</li> <li>(iii) TOTAL (add<br/>Lines 11(a)(i) and (ii)</li> </ul> |     |                                |      |                                |  |  |
|                                                                                  | <ul> <li>(b) Political Party Committees</li></ul>                                                                                                                                                                                                      |     |                                |      |                                |  |  |
| 12.                                                                              | Totals to Line 33, page 5)<br>Transfers From Affiliated/Other<br>Party Committees                                                                                                                                                                      |     |                                |      |                                |  |  |
| 13.                                                                              | All Loans Received                                                                                                                                                                                                                                     |     |                                |      |                                |  |  |
|                                                                                  | Loan Repayments Received<br>Offsets To Operating Expenditures<br>(Refunds, Rebates, etc.)<br>(Carry Totals to Line 37, page 5)                                                                                                                         |     |                                |      |                                |  |  |
| 16.                                                                              | Refunds of Contributions Made<br>to Federal Candidates and Other<br>Political Committees                                                                                                                                                               |     |                                |      |                                |  |  |
| 17.                                                                              | Other Federal Receipts<br>(Dividends, Interest, etc.)                                                                                                                                                                                                  |     | .79                            |      | 2.4.3                          |  |  |
| 18.                                                                              | Transfers from Non-Federal and Levin Funds<br>(a) Non-Federal Account<br>(from Schedule H3)                                                                                                                                                            |     |                                |      |                                |  |  |
|                                                                                  | (b) Levin Funds (from Schedule H5)                                                                                                                                                                                                                     |     |                                |      |                                |  |  |
|                                                                                  | (c) Total Transfers (add 18(a) and 18(b))                                                                                                                                                                                                              |     | A()(-)t                        |      |                                |  |  |
| 19.                                                                              | Total Receipts (add Lines 11(d),<br>12, 13, 14, 15, 16, 17, and 18(c))▶                                                                                                                                                                                | 0   | <u>.</u>                       |      |                                |  |  |
| 20.                                                                              | Total Federal Receipts<br>(subtract Line 18(c) from Line 19)▶                                                                                                                                                                                          | (2) | <u>~7</u> 9                    |      |                                |  |  |