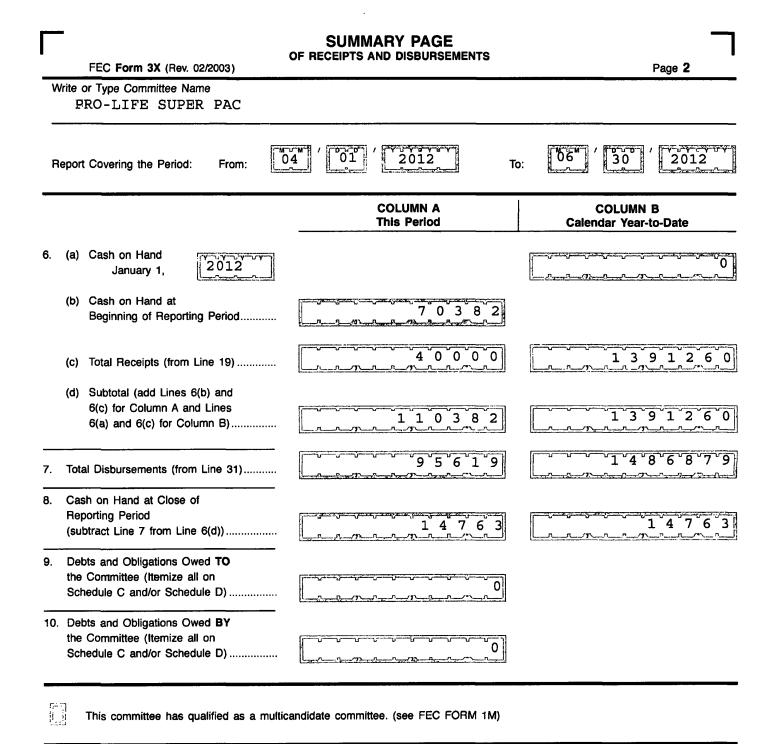

O

(N

÷-f

| 1                                                                            | DETAILED SUMMARY PAGE<br>of Receipts                                       |                                   |
|------------------------------------------------------------------------------|----------------------------------------------------------------------------|-----------------------------------|
| FEC Form 3X (Rev. 06/2004)                                                   |                                                                            | Page 3                            |
| Write or Type Committee Name                                                 |                                                                            |                                   |
| PRO-LIFE SUPER PAC                                                           |                                                                            |                                   |
| Report Covering the Period: From:                                            | 4 <sup>₩</sup> ′ [01 <sup>b</sup> ] ′ [2012 <sup>×</sup> ) <sup>×</sup> τα | b: 06 ' 30 ' 2012''               |
| I. Receipts                                                                  | COLUMN A<br>Total This Period                                              | COLUMN B<br>Calendar Year-to-Date |
| 11. Contributions (other than loans) From:                                   | <u> </u>                                                                   | ······                            |
| (a) Individuals/Persons Other                                                |                                                                            |                                   |
| Than Political Committees                                                    | 40000                                                                      |                                   |
| (i) Itemized (use Schedule A)                                                | <u> </u>                                                                   |                                   |
|                                                                              |                                                                            | 7 1 2 6 0                         |
| (ii) Unitemized<br>(iii) TOTAL (add                                          |                                                                            |                                   |
| Lines 11(a)(i) and (ii)▶                                                     | 40000                                                                      |                                   |
|                                                                              |                                                                            |                                   |
| (b) Political Party Committees                                               |                                                                            |                                   |
| (c) Other Political Committees                                               | [                                                                          |                                   |
| (such as PACs)                                                               |                                                                            |                                   |
| (d) Total Contributions (add Lines                                           |                                                                            |                                   |
| 11(a)(iii), (b), and (c)) (Carry                                             |                                                                            |                                   |
| Totale to Line 33, page 5)►                                                  |                                                                            |                                   |
| 12. Transfers From Affiliated/Other                                          |                                                                            |                                   |
| Party Committees                                                             | <u> </u>                                                                   |                                   |
| 13. All Loans Received                                                       |                                                                            |                                   |
|                                                                              |                                                                            |                                   |
| 14. Loan Repayments Received                                                 |                                                                            |                                   |
| 15. Offsets To Operating Expenditures                                        |                                                                            |                                   |
| (Refunds, Rebates, etc.)                                                     | [                                                                          |                                   |
| (Carry Totals to Line 37, page 5)                                            |                                                                            |                                   |
| 16. Refunds of Contributions Made                                            |                                                                            |                                   |
| to Federal Candidates and Other                                              | ╎╴╌┙╴╴┙╌╴╝╌╴╝╌╴╝╌╴╝╌╴╝╌╴╝╴╴╴╴╴╴╴╴╴                                         |                                   |
| Political Committees                                                         |                                                                            | L <u>r_r_r_r_r_r_r_</u>           |
| 17. Other Federal Receipts                                                   |                                                                            | [                                 |
| (Dividends, Interest, etc.)<br>18. Transfers from Non-Federal and Levin Fund |                                                                            |                                   |
| (a) Non-Federal Account                                                      |                                                                            |                                   |
| (from Schedule H3)                                                           |                                                                            |                                   |
| (                                                                            |                                                                            |                                   |
| (b) Levin Funds (from Schedule H5)                                           |                                                                            |                                   |
|                                                                              |                                                                            |                                   |
| (c) Total Transfers (add 18(a) and 18(b)).                                   |                                                                            |                                   |
|                                                                              | [ <u></u>                                                                  | <u>[]</u>                         |
|                                                                              |                                                                            |                                   |
|                                                                              |                                                                            |                                   |
| 19. Total Receipts (add Lines 11(d),                                         | 40000                                                                      |                                   |
| 12, 13, 14, 15, 16, 17, and 18(c))▶                                          |                                                                            |                                   |
| 20. Total Federal Receipts                                                   |                                                                            |                                   |
| (subtract Line 18(c) from Line 19)►                                          | 40000                                                                      |                                   |
| ······                                                                       | [ <u></u>                                                                  | [ <u></u>                         |
|                                                                              |                                                                            |                                   |