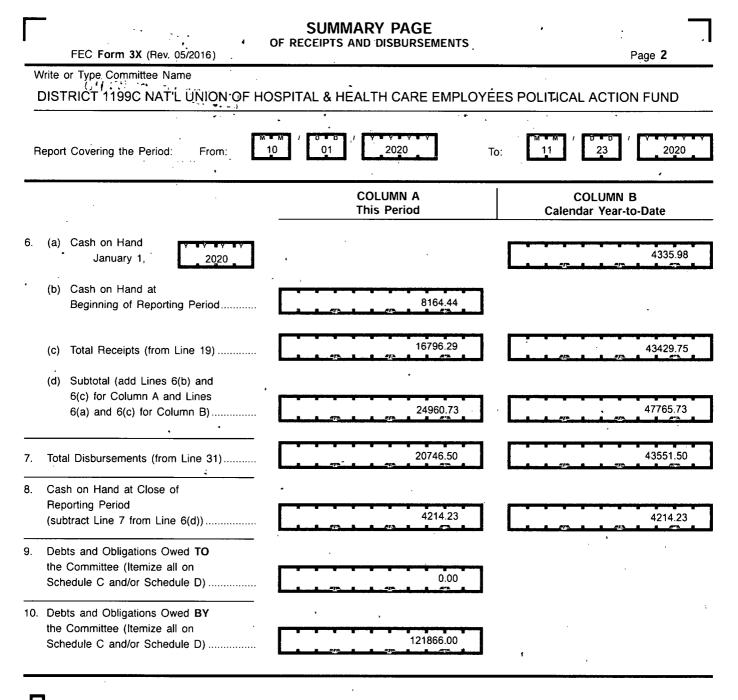

## DISTRICT 1199C NAT'L UNION OF HOSPITAL & HEALTH CARE EMPLOYEES POLITICAL ACTION FUND

| Report Covering the Period: From: 10                                                    |                               | o: 11 23 2020                         |
|-----------------------------------------------------------------------------------------|-------------------------------|---------------------------------------|
| I. Receipts                                                                             | COLUMN A<br>Total This Period | COLUMN B<br>Calendar Year-to-Date     |
| . Contributions (other than loans) From:                                                | · ·                           |                                       |
| (a) Individuals/Persons Other<br>Than Political Committees                              |                               |                                       |
| (i) Itemized (use Schedule A)                                                           | 0.00                          | 0.00                                  |
| (ii) Unitemized                                                                         | 5026.29                       | 21959.75                              |
| (iii) TOTAL (add<br>Lines 11(a)(i) and (ii)▶                                            | 5026.29                       | 21959.75                              |
|                                                                                         |                               |                                       |
| <ul><li>(b) Political Party Committees</li><li>(c) Other Political Committees</li></ul> | 0.00                          | 0.00                                  |
| (such as PACs)                                                                          | 0.00                          | 0.00                                  |
| (d) Total Contributions (add Lines                                                      |                               |                                       |
| 11(a)(iii), (b), and (c)) (Carry<br>Totals to Line 33, page 5)                          | 5026.29                       | 21959.75                              |
| . Transfers From Affiliated/Other                                                       | 11770.00                      | 21470.00                              |
| Party Committees                                                                        |                               |                                       |
| . All Loans Received                                                                    | 0.00                          | 0.00                                  |
| . Loan Repayments Received                                                              | 0.00                          | 0.00                                  |
| . Offsets To Operating Expenditures                                                     |                               | · · · · · · · · · · · · · · · · · · · |
| (Refunds, Rebates, etc.)<br>(Carry Totals to Line 37, page 5)                           | 0.00                          | 0.00                                  |
| 6. Refunds of Contributions Made                                                        | 475 B 475 B                   |                                       |
| to Federal Candidates and Other                                                         |                               |                                       |
| Political Committees                                                                    | 0.00                          | 0.00                                  |
| <ul> <li>Other Federal Receipts</li> <li>(Dividends, Interest, etc.)</li> </ul>         | 0.00                          | 0.00                                  |
| . Transfers from Non-Federal and Levin Funds                                            |                               |                                       |
| (a) Non-Federal Account<br>(from Schedule H3)                                           | 0.00                          | 0.00                                  |
|                                                                                         |                               |                                       |
| (b) Levin Funds (from Schedule H5)                                                      | 0.00                          | 0.00                                  |
| (c) Total Transfers (add 18(a) and 18(b))                                               | 0.00                          | 0.00                                  |
| . Total Receipts (add Lines 11(d),<br>12, 13, 14, 15, 16, 17, and 18(c))▶               | 16796.29                      | 43429.75                              |
| . Total Federal Receipts                                                                |                               |                                       |
| (subtract Line 18(c) from Line 19)▶                                                     | 16796.29                      | 43429.75                              |

# of Disbursements COLUMN A

Page 4 COLUMN B

0.00

|            | _                 | FEC Form 3X (Rev. 05/2016)                                                                              |                              |
|------------|-------------------|---------------------------------------------------------------------------------------------------------|------------------------------|
|            |                   | II. Disbursements                                                                                       | COLUMN A<br>Total This Peric |
| 21.        | Ope<br>(a)        | erating Expenditures:<br>Allocated Federal/Non-Federal<br>Activity (from Schedule H4)                   |                              |
|            |                   | (i) Federal Share                                                                                       |                              |
|            |                   | (ii) Non-Federal Share                                                                                  |                              |
|            | (b)               | Other Federal Operating                                                                                 |                              |
|            | (-7               | Expenditures                                                                                            | 17                           |
|            | (c)               | Total Operating Expenditures                                                                            |                              |
|            |                   | (add 21(a)(i), (a)(ii), and (b))                                                                        | 17                           |
| 22.        | Tra               | nsfers to Affiliated/Other Party                                                                        |                              |
| 23.        | Cor<br>Fea        | nmittees<br>tributions to<br>leral Candidates/Committees<br>I Other Political Committees                |                              |
| 24.        |                   | ependent Expenditures                                                                                   |                              |
| 25.        | (use              | e Schedule E)<br>ordinated Party Expenditures<br>U.S.C. § 30116(d))                                     |                              |
|            | (us               | e Schedule F)                                                                                           |                              |
| 26.        | Loa               | n Repayments Made                                                                                       |                              |
| 27.<br>28. | Loa<br>Ref<br>(a) | ns Made<br>unds of Contributions To:<br>Individuals/Persons Other<br>Than Political Committees          |                              |
|            | (b)               | Political Party Committees                                                                              |                              |
|            | (C)               | Other Political Committees<br>(such as PACs)                                                            |                              |
| •          | (d)               | Total Contribution Refunds                                                                              |                              |
|            |                   | (add Lines 28(a), (b), and (c))                                                                         |                              |
| 29.        | Oth               | er Disbursements (Including                                                                             |                              |
|            | Nor               | n-Federal Donations)                                                                                    | 3                            |
| 30.        | Fed<br>(a)        | leral Election Activity (52 U.S.C. § 30101<br>Allocated Federal Election Activity<br>(from Schedule H6) | (20))                        |
|            |                   | (i) Federal Share                                                                                       |                              |
|            |                   | (ii) "Levin" Share                                                                                      |                              |
|            | (b)               | Federal Election Activity Paid                                                                          |                              |
|            |                   | Entirely With Federal Funds                                                                             |                              |
|            | (c)               | Total Federal Election Activity (add                                                                    |                              |

- Lines 30(a)(i), 30(a)(ii) and 30(b)) .....
- 31. Total Disbursements (add Lines 21(c), 22, 23, 24, 25, 26, 27, 28(d), 29 and 30(c)) ...
- 32. Total Federal Disbursements (subtract Line 21(a)(ii) and Line 30(a)(ii) from Line 31).....