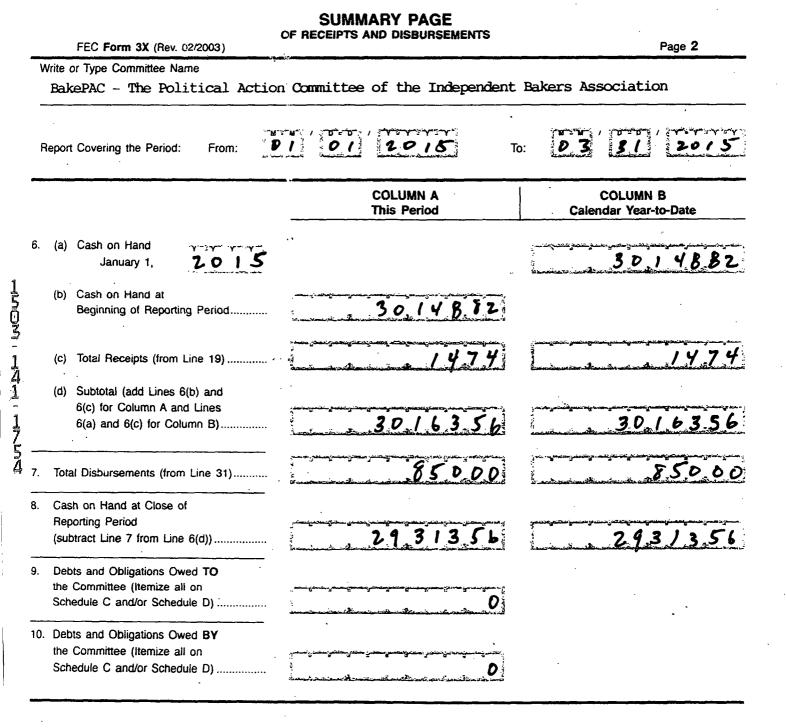

## DETAILED SUMMARY PAGE

of Receipts

FEC Form 3X (Rev. 02/2003)

Page 3

| Write or Type Committee Name | Write | or | Туре | Committee | Name |
|------------------------------|-------|----|------|-----------|------|
|------------------------------|-------|----|------|-----------|------|