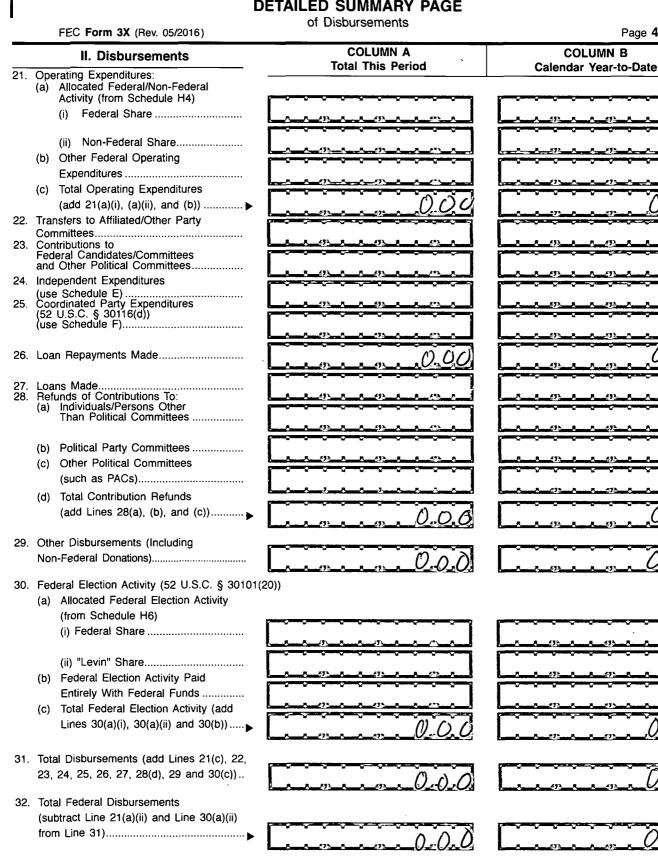

## DETAILED SUMMARY PAGE

Page 4

| Federal Election Commission<br>ENVELOPE REPLACEMENT PAGE FOR INCO<br>The FEC added this page to the end of this filing to in | OMING DOCUMENTS              |
|------------------------------------------------------------------------------------------------------------------------------|------------------------------|
| Hand Delivered                                                                                                               | Date of Receipt              |
| Postmarked USPS First Çlass Mail                                                                                             | Date of Receipt              |
| USPS Registered/Certified                                                                                                    | Postmarked (R/C)             |
| USPS Priority Mail                                                                                                           | Postmarked                   |
| USPS Priority Mail Express                                                                                                   | Postmarked                   |
| Postmark Illegible                                                                                                           |                              |
| No Postmark                                                                                                                  |                              |
| Vernight Delivery Service (Specify): UPS                                                                                     | Shipping Date<br>11-30 -18   |
| Next E                                                                                                                       | Business Day Delivery        |
| Received from House Records & Registration Office                                                                            | Date of Receipt ce           |
| Received from Senate Public Records Office                                                                                   | Date of Receipt              |
| Received from Electronic Filing Office                                                                                       | Date of Receipt              |
| Da D                                                                                     | ate of Receipt or Postmarked |
| nf                                                                                                                           | 12-6-18                      |
| PREPARER<br>(3/2015)                                                                                                         | DATE PREPARED                |