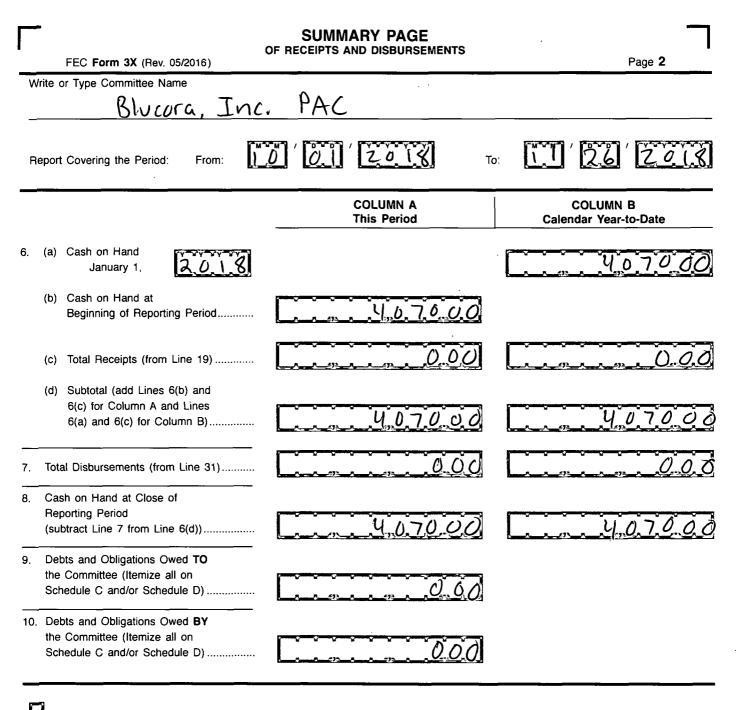

## For further information contact:

Federal Election Commission 999 E Street, NW Washington, DC 20463

Toll Free 800-424-9530 Local 202-694-1100

| DETAILED SUMMARY PAGE |                                                                                                                                                                                                                                                  |                                   |                                   |  |  |  |  |
|-----------------------|--------------------------------------------------------------------------------------------------------------------------------------------------------------------------------------------------------------------------------------------------|-----------------------------------|-----------------------------------|--|--|--|--|
|                       | FEC Form 3X (Rev. 05/2016)                                                                                                                                                                                                                       | of Receipts                       | Page 3                            |  |  |  |  |
| W                     | rite or Type Committee Name                                                                                                                                                                                                                      | •                                 |                                   |  |  |  |  |
|                       | Blucora, Inc.                                                                                                                                                                                                                                    | PAC                               |                                   |  |  |  |  |
| Re                    | eport Covering the Period: From:                                                                                                                                                                                                                 | ) ′ <b>0 1</b> ′ 2 <u>0 1 8</u> ™ | 11/26/2018                        |  |  |  |  |
|                       | I. Receipts                                                                                                                                                                                                                                      | COLUMN A<br>Total This Period     | COLUMN B<br>Calendar Year-to-Date |  |  |  |  |
|                       | <ul> <li>Contributions (other than loans) From:</li> <li>(a) Individuals/Persons Other<br/>Than Political Committees</li> <li>(i) Itemized (use Schedule A)</li></ul>                                                                            | <u> </u>                          |                                   |  |  |  |  |
|                       | Transfers From Affiliated/Other<br>Party Committees                                                                                                                                                                                              |                                   |                                   |  |  |  |  |
|                       | Loan Repayments Received<br>Offsets To Operating Expenditures<br>(Refunds, Rebates, etc.)<br>(Carry Totals to Line 37, page 5)                                                                                                                   |                                   |                                   |  |  |  |  |
| 17.                   | Refunds of Contributions Made<br>to Federal Candidates and Other<br>Political Committees<br>Other Federal Receipts<br>(Dividends, Interest, etc.)<br>Transfers from Non-Federal and Levin Funds<br>(a) Non-Federal Account<br>(from Schedule H3) |                                   |                                   |  |  |  |  |
|                       | (b) Levin Funds (from Schedule H5)                                                                                                                                                                                                               |                                   |                                   |  |  |  |  |
|                       | Total Receipts (add Lines 11(d),<br>12, 13, 14, 15, 16, 17, and 18(c))▶                                                                                                                                                                          |                                   | 0.00                              |  |  |  |  |
| 20.                   | Total Federal Receipts<br>(subtract Line 18(c) from Line 19)                                                                                                                                                                                     | <u> </u>                          | $\boxed{000}$                     |  |  |  |  |