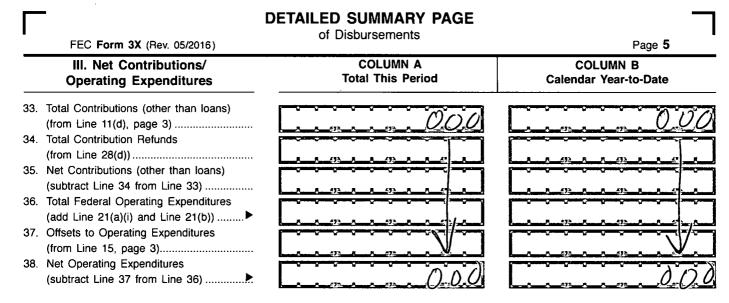

## DETAILED SUMMARY PAGE

Page 4

| Federal Election Commission<br>ENVELOPE REPLACEMENT PAGE FOR INCO<br>The FEC added this page to the end of this filing to in | OMING DOCUMENTS              |
|------------------------------------------------------------------------------------------------------------------------------|------------------------------|
| Hand Delivered                                                                                                               | Date of Receipt              |
| Postmarked USPS First Çlass Mail                                                                                             | Date of Receipt              |
| USPS Registered/Certified                                                                                                    | Postmarked (R/C)             |
| USPS Priority Mail                                                                                                           | Postmarked                   |
| USPS Priority Mail Express                                                                                                   | Postmarked                   |
| Postmark Illegible                                                                                                           |                              |
| No Postmark                                                                                                                  |                              |
| Vernight Delivery Service (Specify): UPS                                                                                     | Shipping Date<br>11-30 -18   |
| Next E                                                                                                                       | Business Day Delivery        |
| Received from House Records & Registration Office                                                                            | Date of Receipt ce           |
| Received from Senate Public Records Office                                                                                   | Date of Receipt              |
| Received from Electronic Filing Office                                                                                       | Date of Receipt              |
| Da D                                                                                     | ate of Receipt or Postmarked |
| nf                                                                                                                           | 12-6-18                      |
| PREPARER<br>(3/2015)                                                                                                         | DATE PREPARED                |