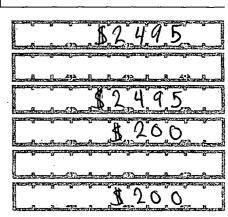

## For further information contact:

Federal Election Commission 1050 First Street, N.E. Washington, DC 20463

> Toll Free 800-424-9530 Local 202-694-1100

| DETAILED SUMMARY PAGE                                                                                                                                                                    |                                                                                                                                                                                                                                                                                                                                                                                                                                                                                                                                                                                                                                                                                                                                                                                                                                                                                                                                                                                                                                                                                                                                                                                                                                                                                                                                                                                                                                                                                                                                                                                                                                                                                                                                                                                                                                                                                                                                                                                                                                                                                                                                |                                                                                                                |  |  |  |  |  |
|------------------------------------------------------------------------------------------------------------------------------------------------------------------------------------------|--------------------------------------------------------------------------------------------------------------------------------------------------------------------------------------------------------------------------------------------------------------------------------------------------------------------------------------------------------------------------------------------------------------------------------------------------------------------------------------------------------------------------------------------------------------------------------------------------------------------------------------------------------------------------------------------------------------------------------------------------------------------------------------------------------------------------------------------------------------------------------------------------------------------------------------------------------------------------------------------------------------------------------------------------------------------------------------------------------------------------------------------------------------------------------------------------------------------------------------------------------------------------------------------------------------------------------------------------------------------------------------------------------------------------------------------------------------------------------------------------------------------------------------------------------------------------------------------------------------------------------------------------------------------------------------------------------------------------------------------------------------------------------------------------------------------------------------------------------------------------------------------------------------------------------------------------------------------------------------------------------------------------------------------------------------------------------------------------------------------------------|----------------------------------------------------------------------------------------------------------------|--|--|--|--|--|
| FEC Form 3X (Rev. 05/2016)                                                                                                                                                               | of Receipts                                                                                                                                                                                                                                                                                                                                                                                                                                                                                                                                                                                                                                                                                                                                                                                                                                                                                                                                                                                                                                                                                                                                                                                                                                                                                                                                                                                                                                                                                                                                                                                                                                                                                                                                                                                                                                                                                                                                                                                                                                                                                                                    | Page 3                                                                                                         |  |  |  |  |  |
| Write or Type Committee Name                                                                                                                                                             | _                                                                                                                                                                                                                                                                                                                                                                                                                                                                                                                                                                                                                                                                                                                                                                                                                                                                                                                                                                                                                                                                                                                                                                                                                                                                                                                                                                                                                                                                                                                                                                                                                                                                                                                                                                                                                                                                                                                                                                                                                                                                                                                              |                                                                                                                |  |  |  |  |  |
| FUTURE LEADERSHIP FUND                                                                                                                                                                   |                                                                                                                                                                                                                                                                                                                                                                                                                                                                                                                                                                                                                                                                                                                                                                                                                                                                                                                                                                                                                                                                                                                                                                                                                                                                                                                                                                                                                                                                                                                                                                                                                                                                                                                                                                                                                                                                                                                                                                                                                                                                                                                                |                                                                                                                |  |  |  |  |  |
| Report Covering the Period: From:                                                                                                                                                        | 27 2018 To:                                                                                                                                                                                                                                                                                                                                                                                                                                                                                                                                                                                                                                                                                                                                                                                                                                                                                                                                                                                                                                                                                                                                                                                                                                                                                                                                                                                                                                                                                                                                                                                                                                                                                                                                                                                                                                                                                                                                                                                                                                                                                                                    | 12/31/2018                                                                                                     |  |  |  |  |  |
| I. Receipts                                                                                                                                                                              | COLUMN A<br>Total This Period                                                                                                                                                                                                                                                                                                                                                                                                                                                                                                                                                                                                                                                                                                                                                                                                                                                                                                                                                                                                                                                                                                                                                                                                                                                                                                                                                                                                                                                                                                                                                                                                                                                                                                                                                                                                                                                                                                                                                                                                                                                                                                  | COLUMN B<br>Calendar Year-to-Date                                                                              |  |  |  |  |  |
| <ul> <li>11. Contributions (other than loans) From: <ul> <li>(a) Individuals/Persons Other</li> <li>Than Political Committees</li> <li>(i) Itemized (use Schedule A)</li></ul></li></ul> |                                                                                                                                                                                                                                                                                                                                                                                                                                                                                                                                                                                                                                                                                                                                                                                                                                                                                                                                                                                                                                                                                                                                                                                                                                                                                                                                                                                                                                                                                                                                                                                                                                                                                                                                                                                                                                                                                                                                                                                                                                                                                                                                | <u>\$2,495</u>                                                                                                 |  |  |  |  |  |
| <ol> <li>Transfers From Affiliated/Other</li> <li>Party Committees</li> <li>All Loans Received</li> </ol>                                                                                | กลวิณฑร์ ในสารที่สารหรือการสร้างการสร้างสารที่สารหรือการสร้างการสร้างการสร้างสาร<br>การรูกสรรฐานกรรฐาวการสุขานกรรฐานกรรฐานกรรฐานกรรฐานกรรฐานกรรฐานการ<br>สารสรรฐานกรรฐานกรรฐานกรรฐานกรรฐานกรรฐานกรรฐานกรรฐานกรรฐานกรรฐานกรรฐานกรรฐานกรรฐานกรรฐานกรรฐานกรรฐานกรรฐานกรรฐาน                                                                                                                                                                                                                                                                                                                                                                                                                                                                                                                                                                                                                                                                                                                                                                                                                                                                                                                                                                                                                                                                                                                                                                                                                                                                                                                                                                                                                                                                                                                                                                                                                                                                                                                                                                                                                                                       | and a second |  |  |  |  |  |
| <ol> <li>Loan Repayments Received</li></ol>                                                                                                                                              |                                                                                                                                                                                                                                                                                                                                                                                                                                                                                                                                                                                                                                                                                                                                                                                                                                                                                                                                                                                                                                                                                                                                                                                                                                                                                                                                                                                                                                                                                                                                                                                                                                                                                                                                                                                                                                                                                                                                                                                                                                                                                                                                |                                                                                                                |  |  |  |  |  |
| <ol> <li>19. Total Receipts (add Lines 11(d),<br/>12, 13, 14, 15, 16, 17, and 18(c))</li></ol>                                                                                           | 4.0.23 A. 0.23 | <u>\$2495</u>                                                                                                  |  |  |  |  |  |