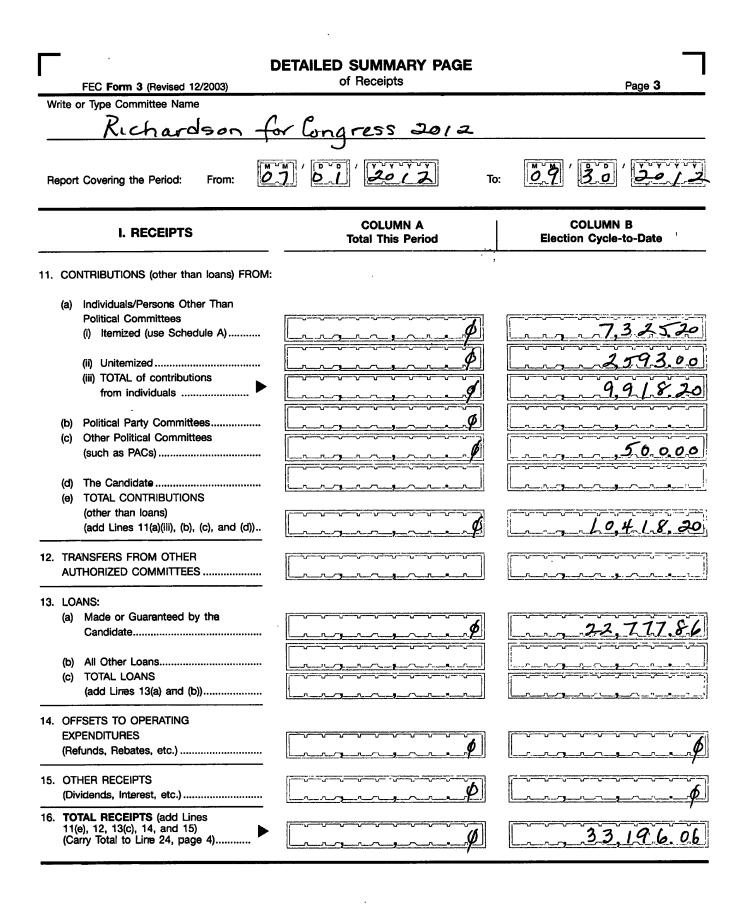

1

:

T

12030904745

| Г<br>                             | FEC Form 3 (Revised 02/2003).                                                                          | Page 2                                    |                                    |  |  |  |
|-----------------------------------|--------------------------------------------------------------------------------------------------------|-------------------------------------------|------------------------------------|--|--|--|
| w<br>                             | rite or Type Committee Name<br>R: Chardson fo                                                          | ~ Congress 2012                           |                                    |  |  |  |
| Report Covering the Period: From: |                                                                                                        |                                           |                                    |  |  |  |
|                                   |                                                                                                        | COLUMN A<br>This Period                   | COLUMN B<br>Election Cycle-to-Date |  |  |  |
| 6.                                | Net Contributions (other than loans)                                                                   |                                           |                                    |  |  |  |
|                                   | (a) Total Contributions<br>(other than loans) (from Line 11(e))                                        |                                           | 1.0,4.18.20                        |  |  |  |
|                                   | (b) Total Contribution Refunds<br>(from Line 20(d))                                                    | L. p. |                                    |  |  |  |
|                                   | (c) Net Contributions (other than loans)<br>(subtract Line 6(b) from Line 6(a))                        | L                                         | 1.0,4,1,8,20                       |  |  |  |
| 7.                                | Net Operating Expenditures                                                                             |                                           |                                    |  |  |  |
|                                   | (a) Total Operating Expenditures<br>(from Line 17)                                                     | L. g. | 32,9.67.8.1                        |  |  |  |
|                                   | (b) Total Offsets to Operating<br>Expenditures (from Line 14)                                          |                                           | Langer grand                       |  |  |  |
| _                                 | (c) Net Operating Expenditures<br>(subtract Line 7(b) from Line 7(a))                                  | (                                         | 32,947,81                          |  |  |  |
| 8.                                | Cash on Hand at Close of<br>Reporting Period (from Line 27)                                            | 16825                                     |                                    |  |  |  |
| 9.                                | Debts and Obligations Owed <b>TO</b><br>the Committee (Itemize all on<br>Schedule C and/or Schedule D) |                                           |                                    |  |  |  |
| 10.                               | Debts and Obligations Owed <b>BY</b><br>the Committee (Itemize all on<br>Schedule C and/or Schedule D) | 2277786                                   |                                    |  |  |  |