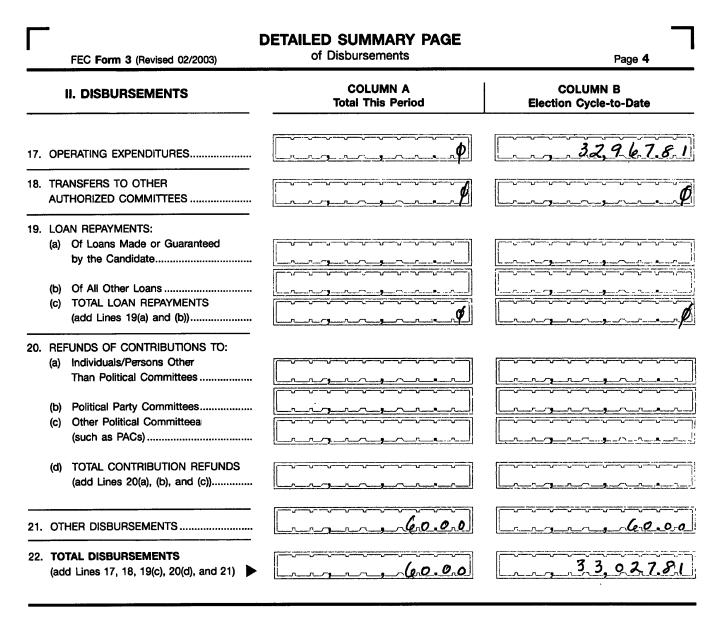

1

:

T

12030904745

| Г<br>                             | FEC Form 3 (Revised 02/2003).                                                                          | Page 2                                    |                                    |  |  |  |
|-----------------------------------|--------------------------------------------------------------------------------------------------------|-------------------------------------------|------------------------------------|--|--|--|
| w<br>                             | rite or Type Committee Name<br>R: Chardson fo                                                          | ~ Congress 2012                           |                                    |  |  |  |
| Report Covering the Period: From: |                                                                                                        |                                           |                                    |  |  |  |
|                                   |                                                                                                        | COLUMN A<br>This Period                   | COLUMN B<br>Election Cycle-to-Date |  |  |  |
| 6.                                | Net Contributions (other than loans)                                                                   |                                           |                                    |  |  |  |
|                                   | (a) Total Contributions<br>(other than loans) (from Line 11(e))                                        |                                           | 1.0,4.18.20                        |  |  |  |
|                                   | (b) Total Contribution Refunds<br>(from Line 20(d))                                                    | L. p. |                                    |  |  |  |
|                                   | (c) Net Contributions (other than loans)<br>(subtract Line 6(b) from Line 6(a))                        | L                                         | 1.0,4,1,8,20                       |  |  |  |
| 7.                                | Net Operating Expenditures                                                                             |                                           |                                    |  |  |  |
|                                   | (a) Total Operating Expenditures<br>(from Line 17)                                                     | L. g. | 32,9.67.8.1                        |  |  |  |
|                                   | (b) Total Offsets to Operating<br>Expenditures (from Line 14)                                          |                                           | Langer grand                       |  |  |  |
| _                                 | (c) Net Operating Expenditures<br>(subtract Line 7(b) from Line 7(a))                                  | (                                         | 32,947,81                          |  |  |  |
| 8.                                | Cash on Hand at Close of<br>Reporting Period (from Line 27)                                            | 16825                                     |                                    |  |  |  |
| 9.                                | Debts and Obligations Owed <b>TO</b><br>the Committee (Itemize all on<br>Schedule C and/or Schedule D) |                                           |                                    |  |  |  |
| 10.                               | Debts and Obligations Owed <b>BY</b><br>the Committee (Itemize all on<br>Schedule C and/or Schedule D) | 2277786                                   |                                    |  |  |  |

## III. CASH SUMMARY

| 23. | CASH ON HAND AT BEGINNING OF REPORTING PERIOD                                | 22825    |
|-----|------------------------------------------------------------------------------|----------|
| 24  | TOTAL RECEIPTS THIS PERIOD (from Line 16, page 3)                            | <b>_</b> |
| 25. | SUBTOTAL (add Line 23 and Line 24)                                           | 228.25   |
| 26. | TOTAL DISBURSEMENTS THIS PERIOD (from Line 22)                               | 60.00    |
| 27. | CASH ON HAND AT CLOSE OF REPORTING PERIOD<br>(subtract Line 26 from Line 25) |          |
|     |                                                                              |          |