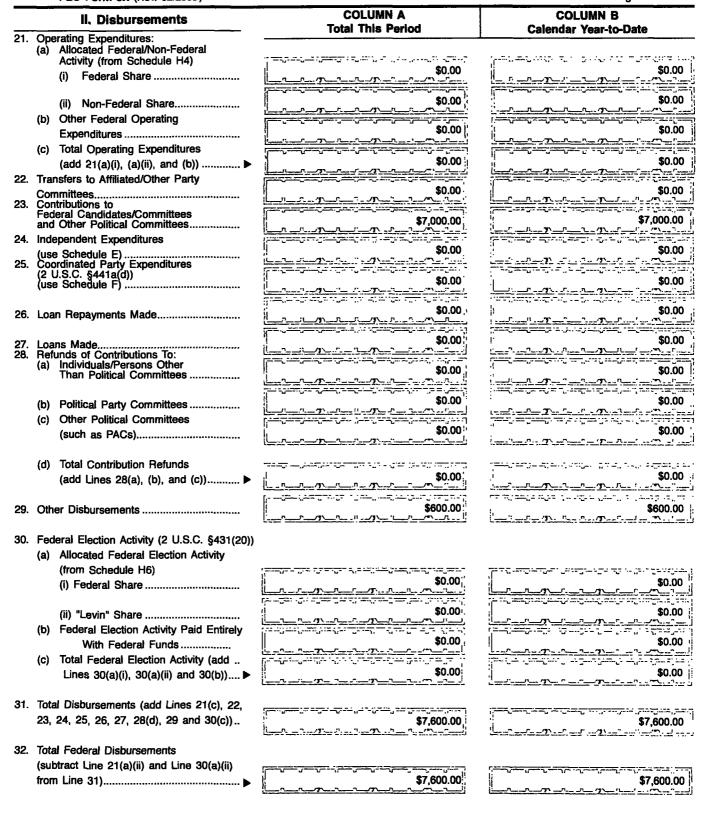

#### **DETAILED SUMMARY PAGE**

of Disbursements

FEC Form 3X (Rev. 02/2003)

Page 4

### **DETAILED SUMMARY PAGE**

of Disbursements

FEC Form 3X (Rev. 02/2003)

Page 5

| \\\\.       | Net Contributions/Operating Expenditures                                 | COLUMN A Total This Period | COLUMN B<br>Calendar Year-to-Date                                                                                                                                                                                                                                                                                                                                                                                                                                                                                                                                                                                                                                                                                                                                                                                                                                                                                                                                                                                                                                                                                                                                                                                                                                                                                                                                                                                                                                                                                                                                                                                                                                                                                                                                                                                                                                                                                                                                                                                                                                                                                              |
|-------------|--------------------------------------------------------------------------|----------------------------|--------------------------------------------------------------------------------------------------------------------------------------------------------------------------------------------------------------------------------------------------------------------------------------------------------------------------------------------------------------------------------------------------------------------------------------------------------------------------------------------------------------------------------------------------------------------------------------------------------------------------------------------------------------------------------------------------------------------------------------------------------------------------------------------------------------------------------------------------------------------------------------------------------------------------------------------------------------------------------------------------------------------------------------------------------------------------------------------------------------------------------------------------------------------------------------------------------------------------------------------------------------------------------------------------------------------------------------------------------------------------------------------------------------------------------------------------------------------------------------------------------------------------------------------------------------------------------------------------------------------------------------------------------------------------------------------------------------------------------------------------------------------------------------------------------------------------------------------------------------------------------------------------------------------------------------------------------------------------------------------------------------------------------------------------------------------------------------------------------------------------------|
| 33.         | Total Contributions (other than loans) (from Line 11(d), page 3)         | \$7,111.00                 | = ,121,,,,,,,                                                                                                                                                                                                                                                                                                                                                                                                                                                                                                                                                                                                                                                                                                                                                                                                                                                                                                                                                                                                                                                                                                                                                                                                                                                                                                                                                                                                                                                                                                                                                                                                                                                                                                                                                                                                                                                                                                                                                                                                                                                                                                                  |
| 34.         | Total Contribution Refunds (from Line 28(d))                             | \$0.00                     | \$0.00                                                                                                                                                                                                                                                                                                                                                                                                                                                                                                                                                                                                                                                                                                                                                                                                                                                                                                                                                                                                                                                                                                                                                                                                                                                                                                                                                                                                                                                                                                                                                                                                                                                                                                                                                                                                                                                                                                                                                                                                                                                                                                                         |
| <b>35</b> . | Net Contributions (other than loans) (subtract Line 34 from Line 33)     | \$7,111.00                 | \$7,111.00                                                                                                                                                                                                                                                                                                                                                                                                                                                                                                                                                                                                                                                                                                                                                                                                                                                                                                                                                                                                                                                                                                                                                                                                                                                                                                                                                                                                                                                                                                                                                                                                                                                                                                                                                                                                                                                                                                                                                                                                                                                                                                                     |
| 36.         | Total Federal Operating Expenditures (add Line 21(a)(i) and Line 21(b))▶ | \$0.00                     | \$0.00                                                                                                                                                                                                                                                                                                                                                                                                                                                                                                                                                                                                                                                                                                                                                                                                                                                                                                                                                                                                                                                                                                                                                                                                                                                                                                                                                                                                                                                                                                                                                                                                                                                                                                                                                                                                                                                                                                                                                                                                                                                                                                                         |
| 37.         | Offsets to Operating Expenditures (from Line 15, page 3)                 | \$0.00                     | \$0.00                                                                                                                                                                                                                                                                                                                                                                                                                                                                                                                                                                                                                                                                                                                                                                                                                                                                                                                                                                                                                                                                                                                                                                                                                                                                                                                                                                                                                                                                                                                                                                                                                                                                                                                                                                                                                                                                                                                                                                                                                                                                                                                         |
| 38.         | Net Operating Expenditures (subtract Line 37 from Line 36)               | \$0.00                     | \$0.00   Section   Section |