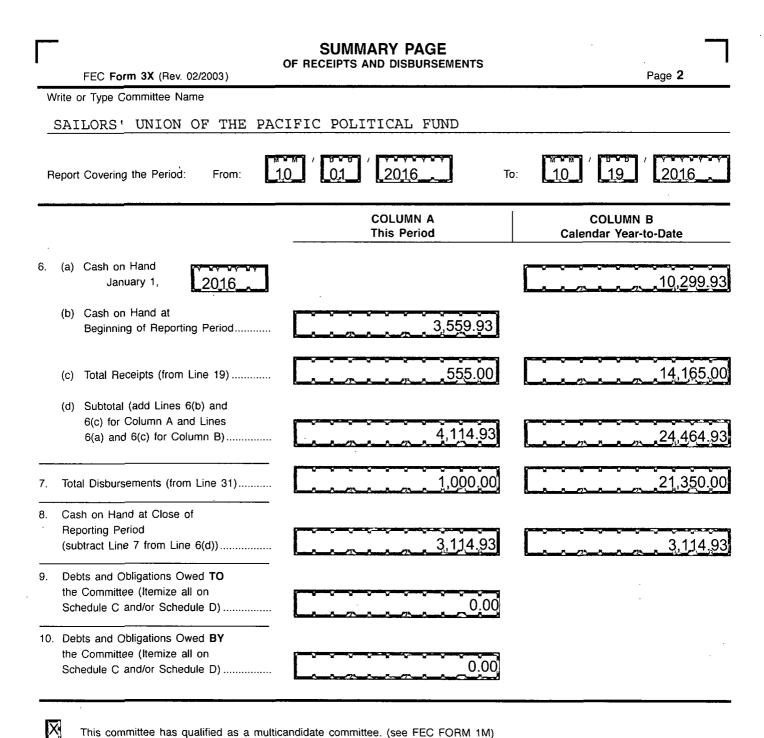

### For further information contact:

Federal Election Commission 999 E Street, NW Washington, DC 20463

Toll Free 800-424-9530 Local 202-694-1100

| <b>[</b>                 |                                                                                                                                                                                                                                                                                                                                                                                                                                                                                                                                                                                 | ETAILED SUMMARY PAGE<br>of Receipts | Page 3                                 |
|--------------------------|---------------------------------------------------------------------------------------------------------------------------------------------------------------------------------------------------------------------------------------------------------------------------------------------------------------------------------------------------------------------------------------------------------------------------------------------------------------------------------------------------------------------------------------------------------------------------------|-------------------------------------|----------------------------------------|
|                          | FEC Form 3X (Rev. 06/2004)<br>ite or Type Committee Name                                                                                                                                                                                                                                                                                                                                                                                                                                                                                                                        |                                     |                                        |
|                          | AILORS' UNION OF THE PACIFIC                                                                                                                                                                                                                                                                                                                                                                                                                                                                                                                                                    | C POLITICAL FUND                    |                                        |
| Re                       | port Covering the Period: From:                                                                                                                                                                                                                                                                                                                                                                                                                                                                                                                                                 | 0 <u>1</u> 2016                     | o: <u>10</u> / <u>19</u> / <u>2016</u> |
|                          | I. Receipts                                                                                                                                                                                                                                                                                                                                                                                                                                                                                                                                                                     | COLUMN A<br>Total This Period       | COLUMN B<br>Calendar Year-to-Date      |
| 11.                      | <ul> <li>Contributions (other than loans) From:</li> <li>(a) Individuals/Persons Other<br/>Than Political Committees</li> <li>(i) Itemized (use Schedule A)</li> <li>(ii) Unitemized</li></ul>                                                                                                                                                                                                                                                                                                                                                                                  | <u>405.00</u><br><u>555.00</u>      | <u> </u>                               |
| 12.                      | <ul> <li>(d) Total Contributions (add Lines<br/>11(a)(iii), (b), and (c)) (Carry<br/>Totals to Line 33, page 5)</li></ul>                                                                                                                                                                                                                                                                                                                                                                                                                                                       | 555.00                              | 14,165.00                              |
| 14.<br>15.<br>16.<br>17. | <ul> <li>All Loans Received</li> <li>Loan Repayments Received</li> <li>Offsets To Operating Expenditures<br/>(Refunds, Rebates, etc.)</li> <li>(Carry Totals to Line 37, page 5)</li> <li>Refunds of Contributions Made<br/>to Federal Candidates and Other<br/>Political Committees</li> <li>Other Federal Receipts</li> <li>(Dividends, Interest, etc.)</li> <li>Transfers from Non-Federal and Levin Funds</li> <li>(a) Non-Federal Account<br/>(from Schedule H3)</li> <li>(b) Levin Funds (from Schedule H5)</li> <li>(c) Total Transfers (add 18(a) and 18(b))</li> </ul> |                                     |                                        |
|                          | Total Receipts (add Lines 11(d),<br>12, 13, 14, 15, 16, 17, and 18(c))►<br>Total Federal Receipts<br>(subtract Line 18(c) from Line 19)►                                                                                                                                                                                                                                                                                                                                                                                                                                        | 555.00                              | 14,165.00                              |