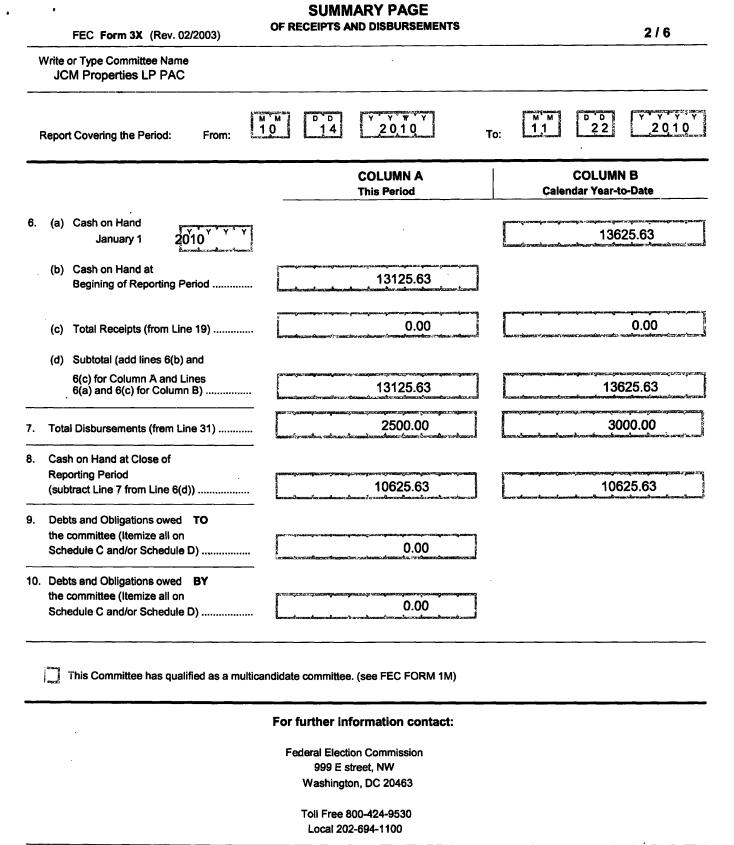

## FE6AN026

|       | DETAILED SUMMARY PAGE                                                                                                  |                               |                                                                                                                                                                                                                                              |  |  |
|-------|------------------------------------------------------------------------------------------------------------------------|-------------------------------|----------------------------------------------------------------------------------------------------------------------------------------------------------------------------------------------------------------------------------------------|--|--|
|       | FEC Form 3X (Rev. 06/2004)                                                                                             |                               | 3/6                                                                                                                                                                                                                                          |  |  |
| v<br> | Vrite or Type Committee Name<br>JCM Properties LP PAC                                                                  |                               |                                                                                                                                                                                                                                              |  |  |
| F     | Report Covering the Period: From:                                                                                      | 0 14 2010 To                  |                                                                                                                                                                                                                                              |  |  |
|       | I. Receipts                                                                                                            | COLUMN A<br>Total This Period | COLUMN B<br>Calendar Year-to-Date                                                                                                                                                                                                            |  |  |
| 11.   | Contributions (other than loans) From:<br>(a) Individuals/Persons Other                                                |                               | -                                                                                                                                                                                                                                            |  |  |
|       | Than Political Committees<br>(i) Itemized (use Schedule A)                                                             |                               | 0.00                                                                                                                                                                                                                                         |  |  |
|       | (ii) Unitemized                                                                                                        |                               | 0.00                                                                                                                                                                                                                                         |  |  |
|       | (iii) TOTAL (add<br>Lines 11(a)(i) and (ii) ▶                                                                          |                               | 0.00                                                                                                                                                                                                                                         |  |  |
|       | (b) Political Party Committees                                                                                         | 0.00                          | 0.00                                                                                                                                                                                                                                         |  |  |
|       | <ul> <li>(c) Other Political Committees</li> <li>(such as PACs)</li> <li>(d) Total Contributions (add Lines</li> </ul> | 0.00                          | 0.00                                                                                                                                                                                                                                         |  |  |
|       | 11(a)(iii),(b) and (c)) (Cany<br>Totals to Line 33, page 5)                                                            | 0.00                          | 0.00                                                                                                                                                                                                                                         |  |  |
| 12.   | Transfers From Affiliated/Other<br>Party Committees                                                                    | 0.00                          | 0.00                                                                                                                                                                                                                                         |  |  |
| 13.   | All Loans Received                                                                                                     | 0.00                          | 0.00                                                                                                                                                                                                                                         |  |  |
|       | Loan Repayments Received<br>Offsets To Operating Expenditures                                                          | 0.00                          | 0.00                                                                                                                                                                                                                                         |  |  |
|       | (Refunds, Rebates, etc.)<br>(Carry Totals to Line 37, page 5)                                                          |                               | 0.00                                                                                                                                                                                                                                         |  |  |
| 16.   | Refunds of Contributions Made<br>to Federal candidates and Other<br>Political Committees                               |                               | аничиндинанан улсан ал араан а<br>0.00                                                                                                                      |  |  |
| 17.   | Other Federal Receipts<br>(Dividends, Interest, etc.)                                                                  | 0.00                          | 0.00                                                                                                                                                                                                                                         |  |  |
| 18.   | Transfers from Non-Federal and Levin Funds                                                                             |                               |                                                                                                                                                                                                                                              |  |  |
|       | (a) Non-Federal Account<br>(from Schedule H3)                                                                          | 0.000                         |                                                                                                                                                                                                                                              |  |  |
|       | (b) Levin Funds (from Schedule H5)                                                                                     | 0.00                          | 0.00                                                                                                                                                                                                                                         |  |  |
|       | (c) Total Transfer (add 18(a) and 18(b)).                                                                              | 0.00                          | 0.00                                                                                                                                                                                                                                         |  |  |
| 19.   | Total Receipts (add Lines 11(d),<br>12, 13, 14, 15, 16, 17, and 18(c))                                                 | 0.00<br>                      | аниминиционнальными соороны и человыми и человыми и человыми человыми человыми человыми человыми и человыми чел<br>0.000<br>на началивали человыми |  |  |
| 20.   | Total Federal Receipts<br>(subtract Line 18(c) from Line 19)                                                           | 0.00                          | 0.00                                                                                                                                                                                                                                         |  |  |