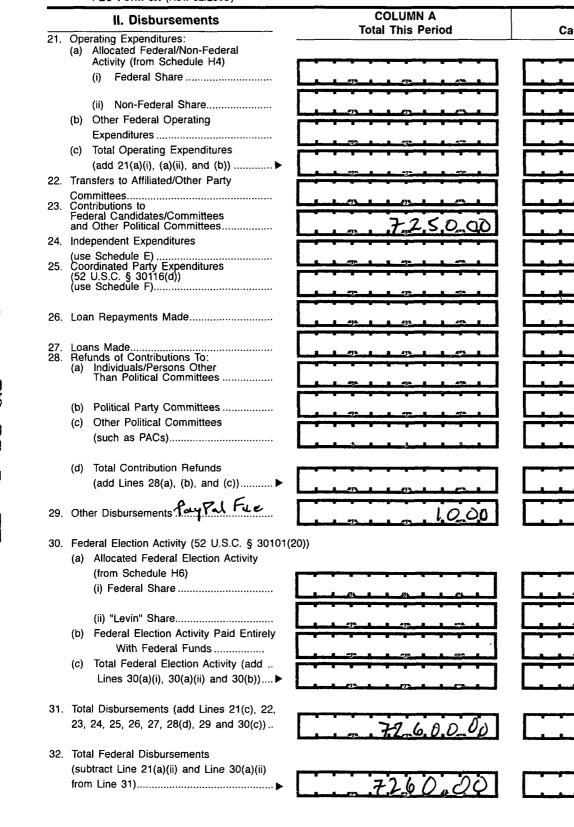

### DETAILED SUMMARY PAGE

of Disbursements

COLUMN A

**Total This Period** 

FEC Form 3X (Rev. 02/2003)

### III. Net Contributions/ Operating Expenditures

- 33. Total Contributions (other than loans) (from Line 11(d), page 3) ......
  34. Total Contribution Refunds
- (add Line 21(a)(i) and Line 21(b)) ..........▶
  37. Offsets to Operating Expenditures