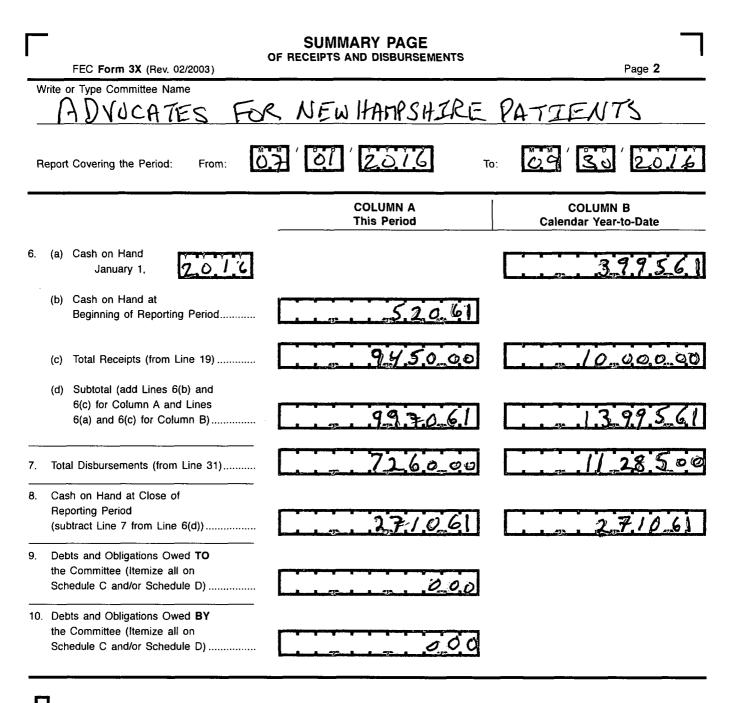

Advocatis For New Harpshire Patients

Itenry D. Liprion TUR VIUL

| FE<br>FORM                                                                                                              | - I                                                                                                                                               | AN        | D                 | DISBL                                          | F REC<br>JRSEN             | MENT                                              | s                          | 2                 | REC<br>FEC MAI<br>1016 OCT 17<br>Office Use Only | EIVED<br>L CENTER<br>' AM 9:03                                                             |
|-------------------------------------------------------------------------------------------------------------------------|---------------------------------------------------------------------------------------------------------------------------------------------------|-----------|-------------------|------------------------------------------------|----------------------------|---------------------------------------------------|----------------------------|-------------------|--------------------------------------------------|--------------------------------------------------------------------------------------------|
| 1. NAME C<br>COMMI                                                                                                      | DF<br>TTEE (in full)                                                                                                                              | ТҮРЕ      | OR F              | PRINT V                                        |                            | mple: If typi<br>r the lines.                     | ng, type                   | 12FE4M            | 5                                                |                                                                                            |
| A D V O                                                                                                                 | ADVOCATES FOR NEW HAMPSHIRE PATIENTS                                                                                                              |           |                   |                                                |                            |                                                   |                            |                   |                                                  |                                                                                            |
|                                                                                                                         |                                                                                                                                                   |           | 1                 |                                                |                            | <u> </u>                                          | <u> </u>                   |                   |                                                  |                                                                                            |
| ADDRESS (r                                                                                                              | number and stre                                                                                                                                   | eet) 170  | 2                 | SARA                                           | H CIS                      | HALE                                              |                            | <u>└──</u> ┙      |                                                  |                                                                                            |
| thai                                                                                                                    | eck if different<br>n previously<br>orted. (ACC)                                                                                                  |           | - <u> </u><br>}\\ | ONIA.                                          |                            |                                                   |                            |                   | 93276                                            | ╶└╷╷╷╷┛                                                                                    |
| 2. FEC ID                                                                                                               | ENTIFICATIO                                                                                                                                       | ON NUMBE  | R ▼               |                                                |                            |                                                   | S                          |                   | ZIP C                                            |                                                                                            |
| C <i>0</i>                                                                                                              | 0515                                                                                                                                              | 973       | ]                 | :                                              | 3. IS THIS<br>REPORT       | 1 1 1                                             | NEW<br>(N) <b>OR</b>       | AM<br>(A)         | ENDED                                            |                                                                                            |
| (Choose                                                                                                                 | OF REPOR<br>One)<br>arterly Reports                                                                                                               |           | Mon<br>Rep<br>Due |                                                | Feb 20 (M2)<br>Mar 20 (M3) |                                                   | May 20 (M5)<br>Jun 20 (M6) |                   | 20 (M8)<br>20 (M9)                               | Nov 20 (M11)<br>(Non-Election<br>Year Only)<br>Dec 20 (M12)<br>(Non-Election<br>Year Only) |
|                                                                                                                         | April 15<br>Quarterly Re                                                                                                                          | port (Q1) |                   |                                                | Apr 20 (M4)                |                                                   | Jul 20 (M7)                | <u>f</u>          | 20 (M10)                                         | Jan 31 (YE)                                                                                |
|                                                                                                                         | July 15<br>Quarterly Re                                                                                                                           |           | (c)               | 12-Day<br>PRE-Electio                          | <b>1</b> 11                | Primary (12                                       | i laa<br>gay               | General(          |                                                  | Runoff (12R)                                                                               |
| X                                                                                                                       | October 15<br>Quarterly Re                                                                                                                        | port (Q3) |                   | Report for the                                 | ne:                        | Convention                                        | (12C)                      | Special (         | 125)                                             |                                                                                            |
|                                                                                                                         | January 31<br>Year-End Re                                                                                                                         | port (YE) |                   | E                                              | lection on                 | ×***                                              |                            | ~ ~ ~ ~ ~ ~ ~ ~ ~ | in the<br>State                                  |                                                                                            |
|                                                                                                                         | July 31 Mid-`<br>Report (Non-<br>Year Only) (N                                                                                                    | election  | (d)               | 30-Day<br><b>POST</b> -Electi<br>Report for ti |                            | General (30                                       | G)                         | Runoff (3         | 0R)                                              | Special (30S)                                                                              |
|                                                                                                                         | Termination F<br>(TER)                                                                                                                            | Report    |                   |                                                | lection on                 | <b>(</b> ), (), (), (), (), (), (), (), (), (), ( |                            | Ŷ B Y B Y B Y     | in the<br>State                                  |                                                                                            |
| 5. Covering                                                                                                             | g Period                                                                                                                                          | 07        | ΰĮ                | ° 20                                           | 16                         | through                                           | 09                         | ' <b>30</b> '     | 2016                                             | ]                                                                                          |
| I certify that I have examined this Report and to the best of my knowledge and belief it is true, correct and complete. |                                                                                                                                                   |           |                   |                                                |                            |                                                   |                            |                   |                                                  |                                                                                            |
| Type or Print Name of Treasurer Intency D. Lippan                                                                       |                                                                                                                                                   |           |                   |                                                |                            |                                                   |                            |                   |                                                  |                                                                                            |
| Signature of                                                                                                            | Signature of Treasurer Arm D. form Date 12 14 2016                                                                                                |           |                   |                                                |                            |                                                   |                            |                   |                                                  |                                                                                            |
|                                                                                                                         | NOTE: Submission of false, erroneous, or incomplete/information may subject the person signing this Report to the penalties of 52 U.S.C. § 30109. |           |                   |                                                |                            |                                                   |                            |                   |                                                  |                                                                                            |
|                                                                                                                         | ffice<br>Jse                                                                                                                                      |           |                   |                                                |                            |                                                   |                            |                   | FEC FO<br>Rev. 12                                |                                                                                            |