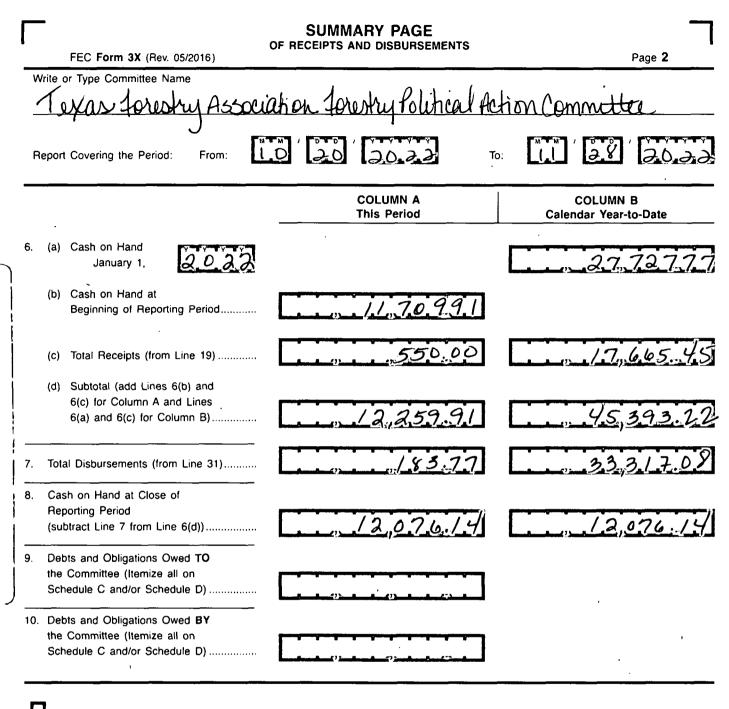

|                                         |                      |            | FEC FORI<br>Rev. 05/20    | м зх                                                                                        |

.

•



This committee has qualified as a multicandidate committee. (see FEC FORM 1M)

### For further information contact:

Federal Election Commission 1050 First Street, N.E. Washington, DC 20463

> Toll Free 800-424-9530 Local 202-694-1100

> > ţ

| Γ   |                                                                    | ETAILED SUMMARY PAGE<br>of Receipts                                                                                                                                                                                    |                                                                                                                                                                                                                                    |
|-----|-------------------------