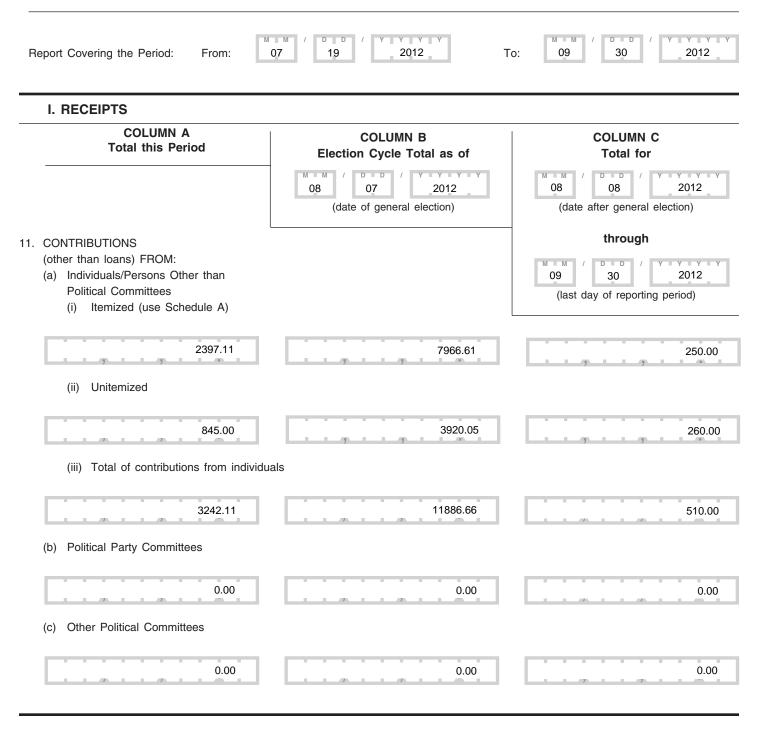

#### Write or Type Committee Name FRIENDS OF TOM STILSON

FEC Form 3 (Revised 07/05)

Image# 12972694738

# POST-ELECTION DETAILED SUMMARY PAGE

Report of Receipts and Disbursements

| FEC Form 3 (Revised 1/01)                       |                                                                                                                                                                                                                                                                                                                                                                                                                   | PAGE 4 / 26                                                                                                                                                                                                                                                                                                                                                                                                                                                                                                                                                                                                                                                                                                                                                                                                                                                                                                                                                                                                                                                                                                                            |
|-------------------------------------------------|-------------------------------------------------------------------------------------------------------------------------------------------------------------------------------------------------------------------------------------------------------------------------------------------------------------------------------------------------------------------------------------------------------------------|----------------------------------------------------------------------------------------------------------------------------------------------------------------------------------------------------------------------------------------------------------------------------------------------------------------------------------------------------------------------------------------------------------------------------------------------------------------------------------------------------------------------------------------------------------------------------------------------------------------------------------------------------------------------------------------------------------------------------------------------------------------------------------------------------------------------------------------------------------------------------------------------------------------------------------------------------------------------------------------------------------------------------------------------------------------------------------------------------------------------------------------|
| COLUMN A<br>Total this Period                   | COLUMN B<br>Election Cycle Total as of *<br>(date of general election)<br>(* See page 5 for date)                                                                                                                                                                                                                                                                                                                 | COLUMN C<br>Total for * (date after general election)<br>through * (last day of reporting period)<br>(* See page 5 for dates)                                                                                                                                                                                                                                                                                                                                                                                                                                                                                                                                                                                                                                                                                                                                                                                                                                                                                                                                                                                                          |
| d) The Candidate                                |                                                                                                                                                                                                                                                                                                                                                                                                                   |                                                                                                                                                                                                                                                                                                                                                                                                                                                                                                                                                                                                                                                                                                                                                                                                                                                                                                                                                                                                                                                                                                                                        |
| 0.00                                            | 456.10                                                                                                                                                                                                                                                                                                                                                                                                            | 0.00                                                                                                                                                                                                                                                                                                                                                                                                                                                                                                                                                                                                                                                                                                                                                                                                                                                                                                                                                                                                                                                                                                                                   |
| e) TOTAL CONTRIBUTIONS (other than loa          | ns) (add Lines 11(a)(iii), (b), (c) and (d))                                                                                                                                                                                                                                                                                                                                                                      |                                                                                                                                                                                                                                                                                                                                                                                                                                                                                                                                                                                                                                                                                                                                                                                                                                                                                                                                                                                                                                                                                                                                        |
| 3242.11                                         | 12342.76                                                                                                                                                                                                                                                                                                                                                                                                          | 510.00                                                                                                                                                                                                                                                                                                                                                                                                                                                                                                                                                                                                                                                                                                                                                                                                                                                                                                                                                                                                                                                                                                                                 |
| RANSFERS FROM OTHER AUTHORIZED (                | COMMITTEES                                                                                                                                                                                                                                                                                                                                                                                                        |                                                                                                                                                                                                                                                                                                                                                                                                                                                                                                                                                                                                                                                                                                                                                                                                                                                                                                                                                                                                                                                                                                                                        |
| 0.00                                            | 0.00                                                                                                                                                                                                                                                                                                                                                                                                              | 0.00                                                                                                                                                                                                                                                                                                                                                                                                                                                                                                                                                                                                                                                                                                                                                                                                                                                                                                                                                                                                                                                                                                                                   |
| OANS:<br>a) Made or Guaranteed by the Candidate |                                                                                                                                                                                                                                                                                                                                                                                                                   |                                                                                                                                                                                                                                                                                                                                                                                                                                                                                                                                                                                                                                                                                                                                                                                                                                                                                                                                                                                                                                                                                                                                        |
| 3157.12                                         | 3157.12                                                                                                                                                                                                                                                                                                                                                                                                           | 0.00                                                                                                                                                                                                                                                                                                                                                                                                                                                                                                                                                                                                                                                                                                                                                                                                                                                                                                                                                                                                                                                                                                                                   |
| b) All Other Loans                              |                                                                                                                                                                                                                                                                                                                                                                                                                   |                                                                                                                                                                                                                                                                                                                                                                                                                                                                                                                                                                                                                                                                                                                                                                                                                                                                                                                                                                                                                                                                                                                                        |
| 0.00                                            | 466.11                                                                                                                                                                                                                                                                                                                                                                                                            | 0.00                                                                                                                                                                                                                                                                                                                                                                                                                                                                                                                                                                                                                                                                                                                                                                                                                                                                                                                                                                                                                                                                                                                                   |
| c) TOTAL LOANS (add Lines 13(a) and (b))        |                                                                                                                                                                                                                                                                                                                                                                                                                   |                                                                                                                                                                                                                                                                                                                                                                                                                                                                                                                                                                                                                                                                                                                                                                                                                                                                                                                                                                                                                                                                                                                                        |
| 3157.12                                         | 3623.23                                                                                                                                                                                                                                                                                                                                                                                                           | 0.00                                                                                                                                                                                                                                                                                                                                                                                                                                                                                                                                                                                                                                                                                                                                                                                                                                                                                                                                                                                                                                                                                                                                   |
| OFFSETS TO OPERATING EXPENDITURES               | (Refunds, rebates, etc.)                                                                                                                                                                                                                                                                                                                                                                                          |                                                                                                                                                                                                                                                                                                                                                                                                                                                                                                                                                                                                                                                                                                                                                                                                                                                                                                                                                                                                                                                                                                                                        |
| 0.00                                            | 0.00                                                                                                                                                                                                                                                                                                                                                                                                              | 0.00                                                                                                                                                                                                                                                                                                                                                                                                                                                                                                                                                                                                                                                                                                                                                                                                                                                                                                                                                                                                                                                                                                                                   |
| OTHER RECEIPTS (Dividends, Interest, etc.)      |                                                                                                                                                                                                                                                                                                                                                                                                                   |                                                                                                                                                                                                                                                                                                                                                                                                                                                                                                                                                                                                                                                                                                                                                                                                                                                                                                                                                                                                                                                                                                                                        |
| 0.00                                            | 0.00                                                                                                                                                                                                                                                                                                                                                                                                              | 0.00                                                                                                                                                                                                                                                                                                                                                                                                                                                                                                                                                                                                                                                                                                                                                                                                                                                                                                                                                                                                                                                                                                                                   |
| TOTAL RECEIPTS (add 11(e), 12, 13(c), 14 a      | and 15)                                                                                                                                                                                                                                                                                                                                                                                                           |                                                                                                                                                                                                                                                                                                                                                                                                                                                                                                                                                                                                                                                                                                                                                                                                                                                                                                                                                                                                                                                                                                                                        |
| 6399.23                                         | 15965.99                                                                                                                                                                                                                                                                                                                                                                                                          | 510.00                                                                                                                                                                                                                                                                                                                                                                                                                                                                                                                                                                                                                                                                                                                                                                                                                                                                                                                                                                                                                                                                                                                                 |
|                                                 | COLUMN A<br>Total this Period<br>d) The Candidate<br>0.00<br>e) TOTAL CONTRIBUTIONS (other than loa<br>3242.11<br>TRANSFERS FROM OTHER AUTHORIZED O<br>0.00<br>OANS:<br>a) Made or Guaranteed by the Candidate<br>3157.12<br>b) All Other Loans<br>0.00<br>c) TOTAL LOANS (add Lines 13(a) and (b))<br>3157.12<br>DFFSETS TO OPERATING EXPENDITURES<br>0.00<br>OTHER RECEIPTS (Dividends, Interest, etc.)<br>0.00 | Column A<br>Total this Period       Column B<br>Election Cycle Total as of *<br>(date of general election)<br>(* See page 5 for date)         d) The Candidate       0.00       456.10         e) TOTAL CONTRIBUTIONS (other than loans) (add Lines 11(a)(iii), (b), (c) and (d))       12342.76         RANSFERS FROM OTHER AUTHORIZED COMMITTEES       0.00       0.00         QANS:       0.00       0.00         a) Made or Guaranteed by the Candidate       0.00       0.00         QANS:       0.00       466.11         c) TOTAL LOANS (add Lines 13(a) and (b))       13157.12       3157.12         c) TOTAL LOANS (add Lines 13(a) and (b))       0.00       0.00         QUO       0.00       0.00 |