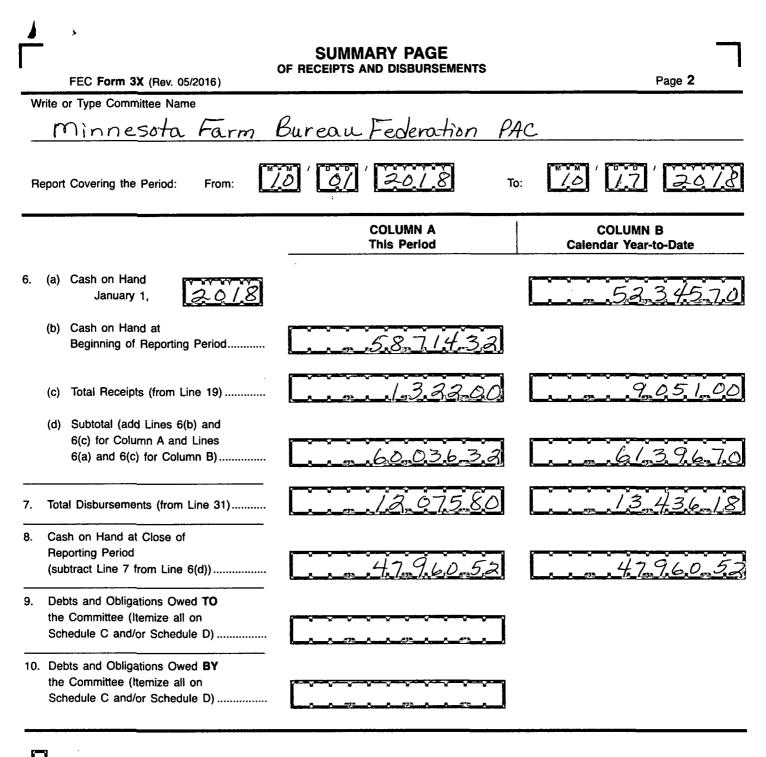

20. Total Federal Receipts (subtract Line 18(c) from Line 19) .......

### DETAILED SUMMARY PAGE

of Disbursements

#### Page 4

### II. Disbursements

FEC Form 3X (Rev. 05/2016)

#### COLUMN A Total This Period

COLUMN B Calendar Year-to-Date