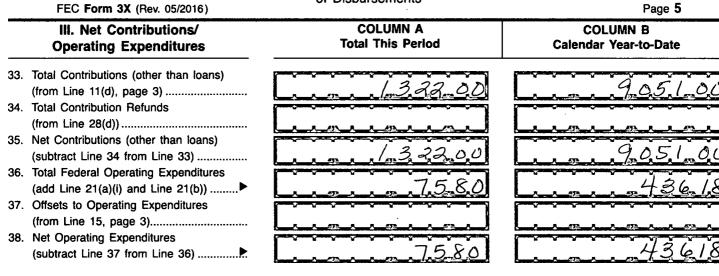

20. Total Federal Receipts (subtract Line 18(c) from Line 19) .......

### DETAILED SUMMARY PAGE

of Disbursements

#### Page 4

### II. Disbursements

FEC Form 3X (Rev. 05/2016)

#### COLUMN A Total This Period

COLUMN B Calendar Year-to-Date