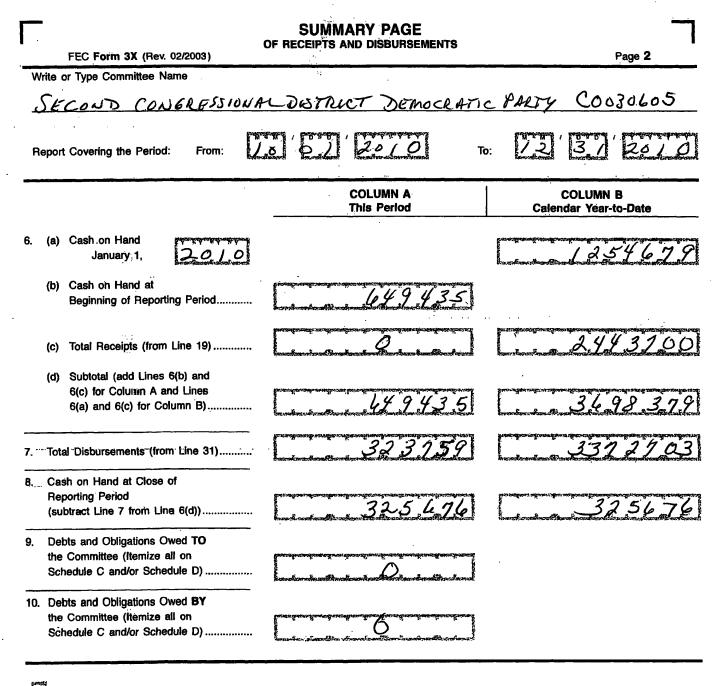

|                                                                                                                 | REPORT OI                                                   | - RECEIP                                                                                     | rs                                        | 2011 FEB                                    |                                                                                                                     |
|-----------------------------------------------------------------------------------------------------------------|-------------------------------------------------------------|----------------------------------------------------------------------------------------------|-------------------------------------------|---------------------------------------------|---------------------------------------------------------------------------------------------------------------------|
| FEC<br>FORM 3X                                                                                                  | AND DISBURSEMENTS<br>For Other Than An Authorized Committee |                                                                                              | lttee                                     | FEC MAIL CENTER                             |                                                                                                                     |
| 1. NAME OF<br>COMMITTEE (in full)                                                                               | TYPE OR PRINT ▼                                             | Example: If ty<br>over the lines                                                             |                                           | FE4M5                                       |                                                                                                                     |
| SECONDCONN                                                                                                      | $ C R_1E_1S_1S_1 _0N_1$                                     | 94 D15+A                                                                                     | R 1, C, T                                 | LIIII                                       | ┠╾╴┨╴╌╧╶╌┟╶╌╎╾╴╎╍╍┠╌╍╴                                                                                              |
| DEMOCRATILC                                                                                                     | PARTY                                                       |                                                                                              |                                           |                                             |                                                                                                                     |
| ADDRESS (number and street)                                                                                     | 2143 54,1                                                   | 1,0,C,A,B,S,T                                                                                | 13 17 -1 1                                | L                                           | <u>I. J. I. J. I. I. J.</u>                                                                                         |
| Check if different<br>than previously<br>reported. (ACC)                                                        | JENISON                                                     |                                                                                              | <b></b>                                   | i 494                                       | 28-17722                                                                                                            |
|                                                                                                                 |                                                             |                                                                                              | STA                                       | TE▲                                         |                                                                                                                     |
| C 003060                                                                                                        | 3 5 <sup>3</sup>                                            |                                                                                              | NEW<br>(N) OR                             | AMENDED<br>(A)                              |                                                                                                                     |
| <ul> <li><b>4. TYPE OF REPORT</b><br/>(Choose One)</li> <li>(a) Quarterly Reports:</li> <li>April 15</li> </ul> | Report from 2<br>Due On:                                    | Feb 20 (M2) <sup>°</sup><br>Mar 20 (M3) <sup>°</sup><br>Ap <del>i</del> 20 (M4) <sup>–</sup> | May 20 (M5)<br>Jun 20 (M6)<br>Jul 20 (M7) | Aug 20 (M8)                                 | Nov 20 (M1<br>(Non-Election<br>Year Only)<br>Dec 20 (M1<br>(Non-Election<br>Year Only)<br>Year Only)<br>Jan 31 (YE) |
| July 15<br>Quarterly Report<br>Uly 15<br>Quarterly Report                                                       | PRE-Election                                                | ້ອຍແກ້                                                                                       | final fi                                  | General (12G)<br>Special (12S)              | Runoff (12R)                                                                                                        |
| Quarterly Report                                                                                                | -                                                           | ection on                                                                                    | / 0.0./                                   | akar na | in the                                                                                                              |
| Year-End Report<br>July 31 Mid-Year<br>Report (Non-elec<br>Year Only) (MY)                                      | tion (d) 30-Day<br>POST-Electio                             | n General (                                                                                  |                                           | Runo:f (30R)                                | Special (30S                                                                                                        |
| Termination Repo                                                                                                | · ·                                                         | ection on                                                                                    | 1 Buen Dur 1 huber                        | terneganter i stand                         | in the State of                                                                                                     |
| 5. Covering Period                                                                                              | 0101120                                                     | 10 throug                                                                                    | n 12'                                     | 311/20                                      | 10                                                                                                                  |
| I certify that I have examined<br>Type or Print Name of Treasu                                                  | <b>.</b>                                                    | t of my knowledge an                                                                         | •                                         | correct and comple                          | ete.                                                                                                                |
| Signature of Treasurer                                                                                          | D.com. D.                                                   | Opin                                                                                         | Date                                      | 013                                         | A 201                                                                                                               |
| NOTE: Submission of false, erro                                                                                 | oneous, or incomplete inform                                | nation may subject the                                                                       | person signing this f                     | Report to the penal                         | ies of 2 U.S.C. §437g                                                                                               |
| Office<br>Use                                                                                                   |                                                             |                                                                                              |                                           |                                             | C FORM 3X<br>Rev. 12/2004                                                                                           |