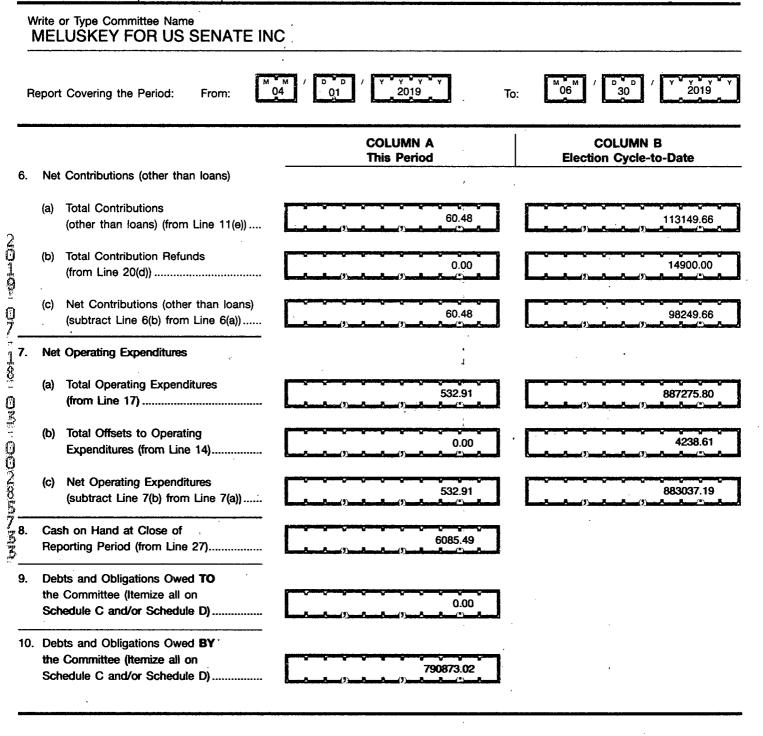

## III. CASH SUMMARY

| 23. | CASH ON HAND AT BEGINNING OF REPORTING PERIOD                                | 6557.92            |
|-----|------------------------------------------------------------------------------|--------------------|
| 24  | TOTAL RECEIPTS THIS PERIOD (from Line 16, page 3)                            | 60.48<br>60.48     |
| 25. | SUBTOTAL (add Line 23 and Line 24)                                           | 6618.40<br>6618.40 |
| 26. | TOTAL DISBURSEMENTS THIS PERIOD (from Line 22)                               | 532.91<br>532.91   |
| 27. | CASH ON HAND AT CLOSE OF REPORTING PERIOD<br>(subtract Line 26 from Line 25) | 6085.49            |