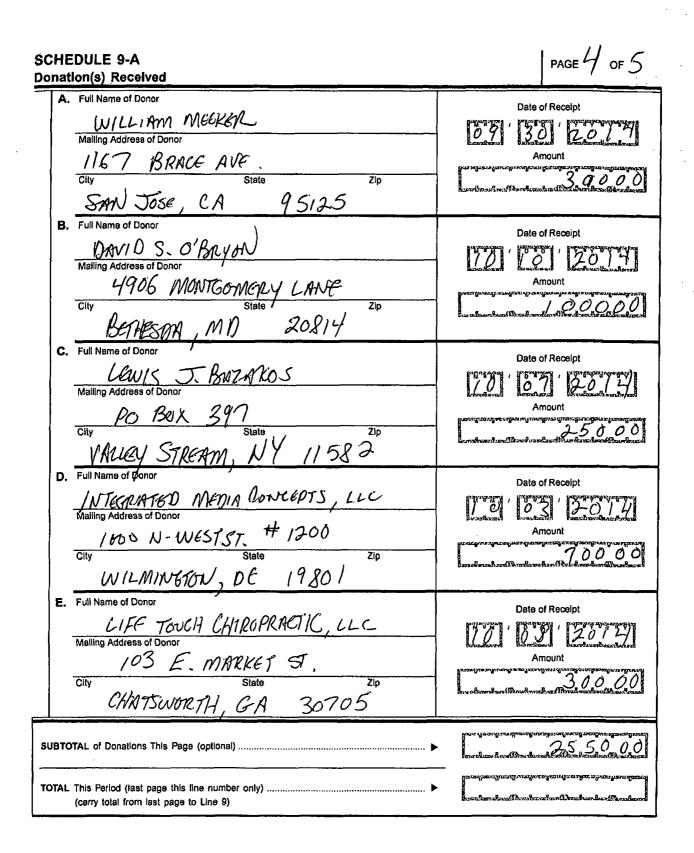

- On Line 11 of your filing, you have failed to disclose the person or persons sharing or exercising control of the making of the disbursement/obligation for the electioneering communication. You must provide the name, address, employer, and occupation of each person sharing or exercising control. (11 CFR § 104.20(c)(2)) Please amend your filing to include the missing information.