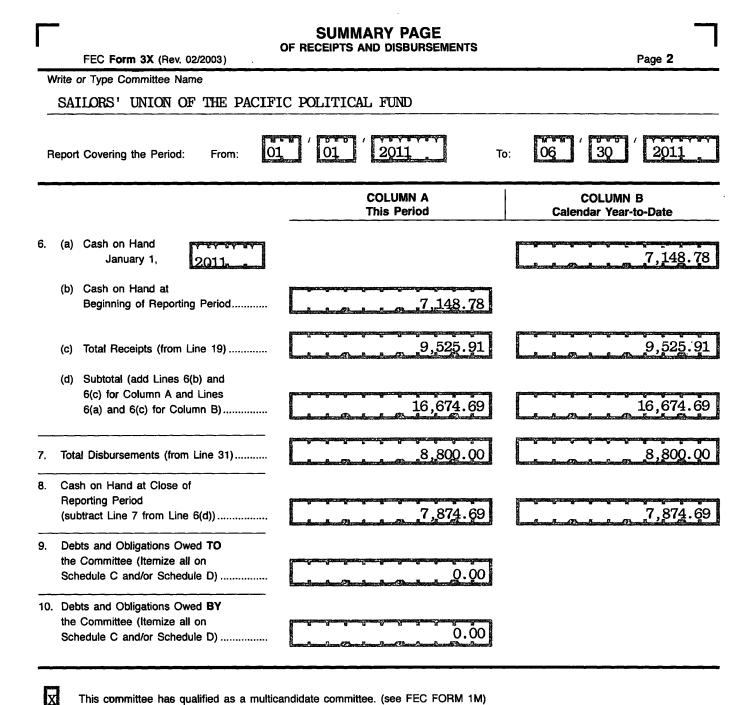

urer                                                                                                                                           | TANT June                              | County                                          | Date                              | 07. 26.        | 2011.                                                                                      |  |
| NOTE: Submission of fa<br>Office<br>Use<br>Only                                                                                                                           | ise, erroneous, or incomplete          | e information, may subject the                  | person signing this R             | FEC F          | of 2 U.S.C. §437g.<br>FORM 3X<br>12/2004                                                   |  |



This committee has qualified as a multicandidate committee. (see FEC FORM 1M)

#### For further information contact:

Federal Election Commission 999 E Street, NW Washington, DC 20463

> Toll Free 800-424-9530 Local 202-694-1100

| Γ   | -<br>FEC Form 3X (Rev. 06/2004)                                                                                                                                                 | DETAILED SUMMARY PAGE<br>of Receipts                                                                                                                                                                                                 | Page 3                                           |
|-----|---------------------------------------------------------------------------------------------