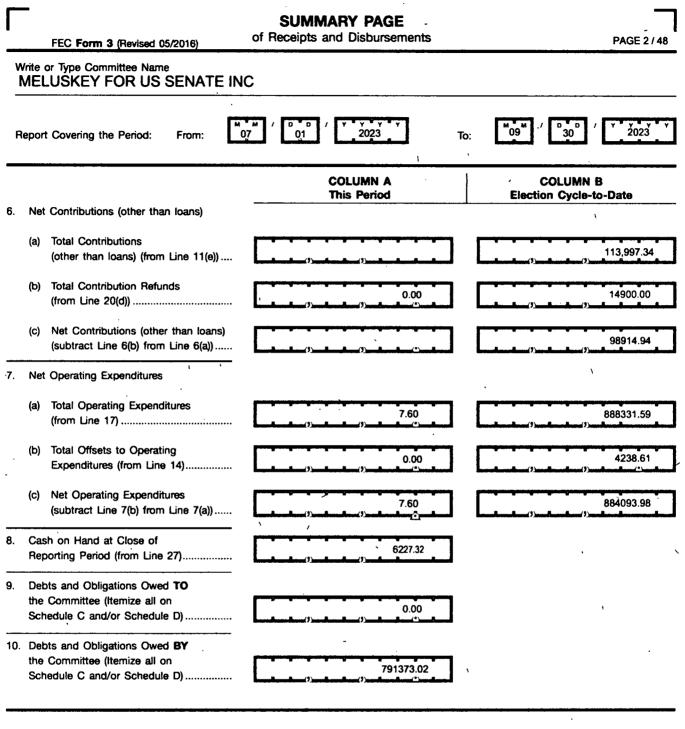

## For further information contact:

Federal Election Commission 999 E Street, NW Washington, DC 20463

> Toll Free 800-424-9530 Local 202-694-1100

2022 - 10 - 06 - 07 - 00451725

|       | FEC Form 3 (Revised 05/2016)                                                                   | DETAILED SUMMARY PAGE<br>of Receipts | PAGE 3/48                             |
|-------|------------------------------------------------------------------------------------------------|--------------------------------------|---------------------------------------|
|       | te or Type Committee Name                                                                      |                                      | · · · · · · · · · · · · · · · · · · · |
|       | ELUSKEY FOR US SENATE I                                                                        | NC                                   |                                       |
| Rej   | port Covering the Period: From:                                                                |                                      |                                       |
|       | I. RECEIPTS                                                                                    | COLUMN A<br>Total This Period        | COLUMN B<br>Election Cycle-to-Date    |
| 11. ( | CONTRIBUTIONS (other than loans) FROM                                                          | Л:                                   | (<br>,                                |
| (     | (a) Individuals/Persons Other Than<br>Political Committees                                     |                                      |                                       |
|       | (i) Itemized (use Schedule A)                                                                  | 0.00                                 | 74730.54                              |
|       | (ii) Unitemized                                                                                | 0.00                                 | 39084.88                              |
|       | (iii) TOTAL of contributions<br>from individuals                                               | 0.00                                 | 113,996.86                            |
| t     | (b) Political Party Committees                                                                 | 0.00                                 | 0.00                                  |
|       | (c) Other Political Committees ,<br>(such as PACs)                                             | , 0.00                               | 0.00                                  |
|       | (d) The Candidate                                                                              | 0.00                                 | 0.00                                  |
|       | (other than loans)<br>(add Lines 11(a)(iii), (b), (c), and (d))                                | 0.00                                 | , 113,996.86                          |
|       | TRANSFERS FROM OTHER<br>AUTHORIZED COMMITTEES                                                  | 0.00                                 | 0.00                                  |
| 13.   | LOANS:                                                                                         | , <u> </u>                           |                                       |
| (     | (a) Made or Guaranteed by the<br>Candidate                                                     | 0 0.00                               | 791373.02                             |
|       | (b) All Other Loans                                                                            | 0.00                                 | 0.00                                  |
|       | (c) TOTAL LOANS<br>(add Lines 13(a) and (b))                                                   | 0 0.00                               | 791373.02                             |
| 14. ( | OFFSETS TO OPERATING                                                                           |                                      | · · · · · · · · · · · · · · · · · · · |
| I     | EXPENDITURES<br>(Refunds, Rebates, etc.)                                                       | 0.00                                 | 4238.61                               |
|       | OTHER RECEIPTS /<br>(Dividends, Interest, etc.)                                                | 0.00                                 | 0.00                                  |
|       | TOTAL RECEIPTS (add Lines<br>11(e), 12, 13(c), 14, and 15)<br>(Carry Total to Line 24, page 4) | 0.00                                 | 909426.57                             |

.

`

.

|                   | FEC Form 3 (Revised 05/2016)                                     | of Disbursements              | PAGE 4                                |
|-------------------|------------------------------------------------------------------|-------------------------------|---------------------------------------|
| II. DISBURSEMENTS |                                                                  | COLUMN A<br>Total This Period | COLUMN B<br>Election Cycle-to-Date    |
| 7. (              | OPERATING EXPENDITURES                                           | 7.60                          | 888331.59<br>/)/)/)/)/)///            |
|                   | TRANSFERS TO OTHER<br>AUTHORIZED COMMITTEES                      | 0.00                          | 0.00                                  |
|                   | OAN REPAYMENTS:                                                  |                               | ,<br>                                 |
|                   | a) Of Loans Made or Guaranteed<br>by the Candidate               | ()                            | 0.00                                  |
|                   | b) Of All Other Loans                                            | 0.00                          | 0.00                                  |
| (                 | c) TOTAL LOAN REPAYMENTS<br>(add Lines 19(a) and (b))            | 0.00                          | 0.00                                  |
|                   | REFUNDS OF CONTRIBUTIONS TO:                                     |                               | · · · · · · · · · · · · · · · · · · · |
| (                 | a) Individuals/Persons Other<br>Than Political Committees        | 0.00                          | 14900.00                              |
| (                 | b) Political Party Committees                                    | 0.00                          | 0.00                                  |
| (                 | c) Other Political Committees<br>(such as PACs)                  | 0.00                          | 0.00                                  |
| (                 | d) TOTAL CONTRIBUTION REFUNDS<br>(add Lines 20(a), (b), and (c)) | 0.00                          | , 14900.00                            |
| . (               | OTHER DISBURSEMENTS                                              | 0.00                          | () () () ()                           |
|                   | TOTAL DISBURSEMENTS<br>add Lines 17, 18, 19(c), 20(d), and 21)   | 7.60                          | 903183.50                             |

## III. CASH SUMMARY

.

| 23. | CASH ON HAND AT BEGINNING OF REPORTING PERIOD                               | 6234.92        |
|-----|-----------------------------------------------------------------------------|----------------|
| 24  | TOTAL RECEIPTS THIS PERIOD (from Line 16, page 3)                           | ,) <u>,</u> ,) |
| 25. | SUBTOTAL (add Line 23 and Line 24)                                          | 6234.92        |
| 26. | TOTAL DISBURSEMENTS THIS PERIOD (from Line 22)                              |                |
| 27. | CASH ON HAND AT CLOSE OF REPORTING PERIOD - (subtract Line 26 from Line 25) | 6227.32        |