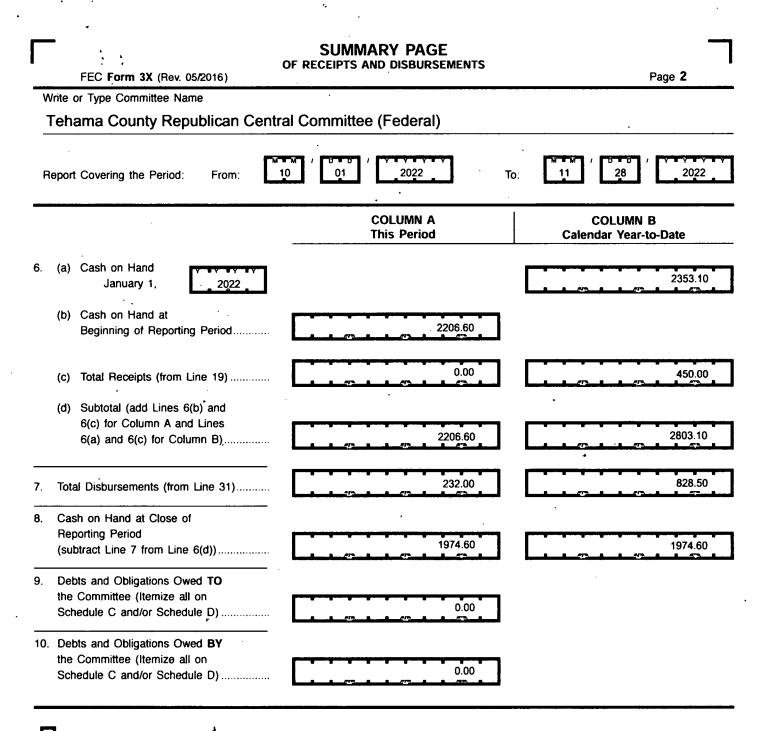

#### For further information contact:

Federal Election Commission 999 E Street, NW Washington, DC 20463

Toll Free 800-424-9530 Local 202-694-1100

2022 - 12 - 08 - 0M - 00428724

L

|                                                                       | DETAILED SUMMARY PAGE<br>of Receipts | Page <b>3</b>                          |
|-----------------------------------------------------------------------|--------------------------------------|----------------------------------------|
| FEC Form 3X (Rev. 05/2016)<br>Write or Type Committee Name            |                                      | Page 3                                 |
| Tehama County Republican                                              | Central Committee (Federal)          | •                                      |
|                                                                       |                                      |                                        |
| Report Covering the Period: From:                                     | 10 01 2022 To                        | b: 11 28 2022                          |
| I. Receipts                                                           | COLUMN A<br>Total This Period        | COLUMN B<br>Calendar Year-to-Date      |
| 11. Contributions (other than loans) From                             | n:                                   | ······································ |
| (a) Individuals/Persons Other<br>Than Political Committees            |                                      |                                        |
| (i) Itemized (use Schedule A)                                         | 0.00                                 | · 267.84                               |
|                                                                       |                                      |                                        |
| (ii) Uniternized                                                      | 0.00                                 | 182.16                                 |
| (iii) TOTAL (add                                                      |                                      | 450.00                                 |
| Lines 11(a)(i) and (ii)                                               | 0.00                                 |                                        |
| (b) Political Party Committees                                        | 0.00                                 | 0.00                                   |
| (c) Other Political Committees                                        |                                      |                                        |
| (such as PACs)                                                        | 0.00                                 | 0.00                                   |
| (d) Total Contributions (add Lines                                    |                                      |                                        |
| 11(a)(iii), (b), and (c)) (Carry Table to Line 22, name 5)            | 0.00                                 | 450.00                                 |
| Totals to Line 33, page 5)<br>12. Transfers From Affiliated/Other     |                                      |                                        |
| Party Committees                                                      |                                      | 0.00                                   |
| · ·                                                                   |                                      |                                        |
| 13. All Loans Received                                                | 0.00                                 | 0.00                                   |
| •                                                                     |                                      |                                        |
| 14. Loan Repayments Received                                          | 0.00                                 | 0.00                                   |
| 15. Offsets To Operating Expenditures                                 |                                      |                                        |
| (Refunds, Rebates, etc.)<br>(Carry Totals to Line 37, page 5)         | 0.00                                 | 0.00                                   |
| 16. Refunds of Contributions Made                                     |                                      |                                        |
| to Federal Candidates and Other                                       | ·····                                | ·····                                  |
| Political Committees                                                  |                                      | 0.00                                   |
| 17. Other Federal Receipts                                            |                                      |                                        |
| (Dividends, Interest, etc.)<br>18. Transfers from Non-Federal and Lev |                                      | 0.00                                   |
| (a) Non-Federal Account                                               |                                      |                                        |
| (from Schedule H3)                                                    |                                      | 0.00                                   |
|                                                                       |                                      |                                        |
| (b) Levin Funds (from Schedule H5)                                    | 0.00                                 | 0.00                                   |
|                                                                       |                                      |                                        |
| (c) Total Transfers (add 18(a) and 18                                 | (b)) 0.00                            | 0.00                                   |
| · .                                                                   |                                      |                                        |
| · .                                                                   |                                      |                                        |
| 19. Total Receipts (add Lines 11(d),                                  |                                      | ····                                   |
| 12, 13, 14, 15, 16, 17, and 18(c))                                    | > 0.00                               | 450.00                                 |
| 20. Total Federal Receipts                                            |                                      | ······································ |
| (subtract Line 18(c) from Line 19)                                    | 0.00                                 | 450.00                                 |
|                                                                       |                                      |                                        |
|                                                                       |                                      |                                        |
| * · · .                                                               |                                      |                                        |
| · ·                                                                   |                                      | •                                      |

\_\_\_

2022-12-08-01-00428726

. . .

: | .

:

·- · .

•

١