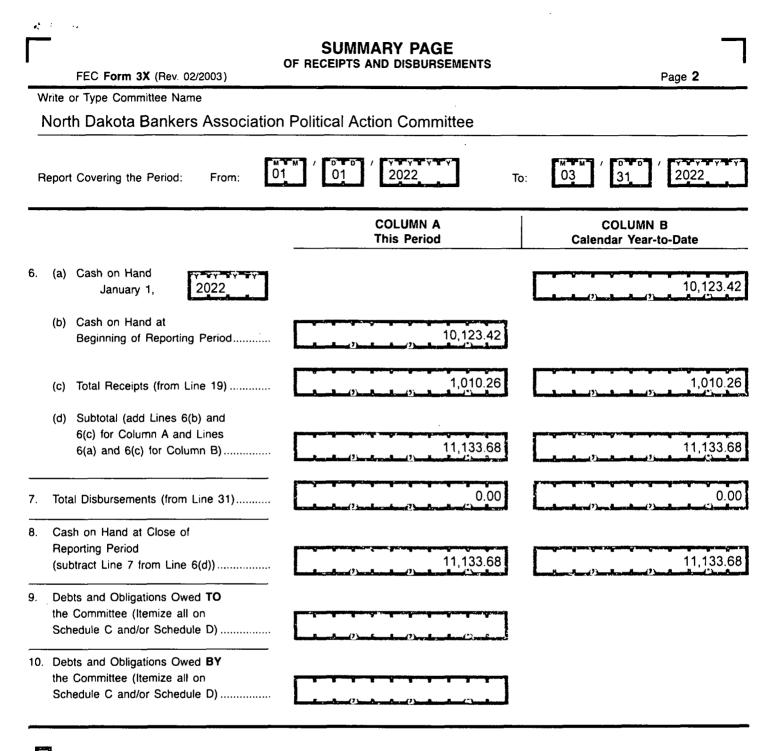

| FEC<br>FORM 3X                                                                                                 | REPORT<br>AND DIS<br>For Other Than                                                                                                                            | BURSEM                                              | ENTS                                                                                | Offic                 | ertise Official Contraction                                |
|----------------------------------------------------------------------------------------------------------------|----------------------------------------------------------------------------------------------------------------------------------------------------------------|-----------------------------------------------------|-------------------------------------------------------------------------------------|-----------------------|------------------------------------------------------------|
| 1. NAME OF<br>COMMITTEE (in f                                                                                  | TYPE OR PRINT V                                                                                                                                                | enamp                                               | ile: If typing, type<br>ie lines.                                                   | 12FE4M5               | 2-APR 12 AM 9:59                                           |
| ADDRESS (number and<br>Check if diffe<br>than previous<br>reported. (AC                                        | street)                                                                                                                                                        | olitical Action C                                   | <u>╺</u> ┙╾╽╷╽ <sub>╺┙┝</sub> ┈╽                                                    |                       | L L L L L L L L L L L L L L L L L L L                      |
| July 15<br>Quarterly<br>October 1<br>Quarterly<br>January 3<br>Year-End<br>July 31 M<br>Report (N<br>Year Only | Report (Q1)<br>Report (Q1)<br>Report (Q2)<br>Report (Q2)<br>Report (Q3)<br>Report (YE)<br>Mid-Year<br>Non-election<br>(d) 30-Day<br>POST-E<br>Report<br>Report | ection<br>for the: Co<br>Election on<br>Election Ge | May 20 (M<br>Jun 20 (M<br>Jun 20 (M7<br>Jul 20 (M7<br>mary (12P)<br>movention (12C) | 6) Sep 20 (M          | (Non-Election<br>Year Only)<br>(Non-Election<br>Year Only) |
| 5. Covering Period<br>I certify that I have exactly a prior Print Name of                                      | amined this Report and to th                                                                                                                                   | e best of my knowle                                 | through 03                                                                          | true, correct and com |                                                            |
| Signature of Treasurer<br>NOTE: Submission of fa                                                               | Ilse, erroneous, or incomplete i                                                                                                                               | information may subje                               | ct the person signing                                                               | Date 04 ′             | 06 2022                                                    |
| Office<br>Use<br>Only<br>FE6AN026                                                                              |                                                                                                                                                                |                                                     |                                                                                     |                       | EC FORM 3X<br>Rev. 12/2004                                 |