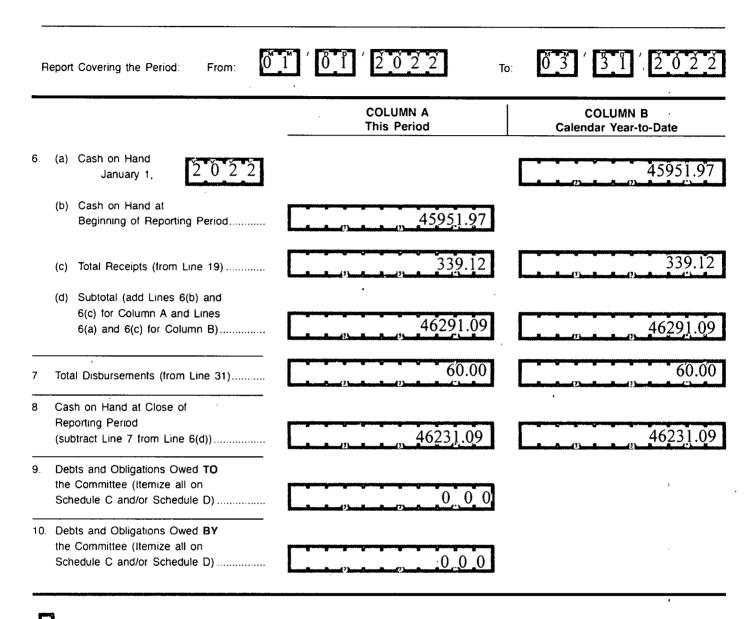

Write or Type Committee Name

 $\begin{bmatrix} \mathbf{p} & \mathbf{p} \\ \mathbf{0} & \mathbf{1} \end{bmatrix}$  $\begin{bmatrix} M & M \\ 0 & 1 \end{bmatrix}$ 2022 0 3  $2^{\circ}0^{\circ}2$ Report Covering the Period: From: To: COLUMN A COLUMN B I. Receipts **Total This Period** Calendar Year-to-Date 11. Contributions (other than loans) From: (a) Individuals/Persons Other Than Political Committees (i) Itemized (use Schedule A).... 327.00 327.00 (ii) Uniternized ..... (iii) TOTAL (add 327.00 327.00 Lines 11(a)(i) and (ii)..... > (b) Political Party Committees ..... (c) Other Political Committees (such as PACs)..... (d) Total Contributions (add Lines 11(a)(iii),"(b), and (c)) (Carry 327.00 327.00 Totals to Line 33, page 5) ...... 12. Transfers From Affiliated/Other Party Committees..... 13. All Loans Received ..... 14. Loan Repayments Received...... 15. Offsets To Operating Expenditures (Refunds, Rebates, etc.) (Carry Totals to Line 37, page 5)..... 16. Refunds of Contributions Made to Federal Candidates and Other Political Committees 17 Other Federal Receipts (Dividends, Interest, etc.)..... 12.1 18. Transfers from Non-Federal and Levin Funds (a) Non-Federal Account (from Schedule H3) (b) Levin Funds (from Schedule H5) ...... (c) Total Transfers (add 18(a) and 18(b))... 19. Total Receipts (add Lines 11(d), 339.12 12, 13, 14, 15, 16, 17, and 18(c)) ...... > 20. Total Federal Receipts (subtract Line 18(c) from Line 19) ......▶