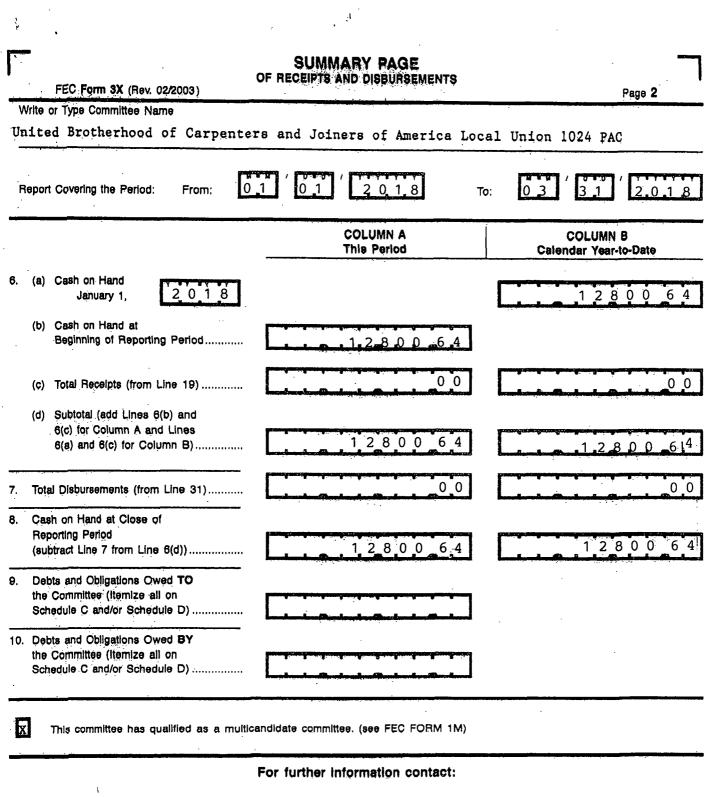

.•

••

:,

- 3

Federal Election Commission 999 E Street, NW Washington, DC 20463

> Toll Free 800-424-9530 Local 202-694-1100

FEGANO28

| :   |                                                                |                                                                    |                                                     |  |  |  |
|-----|----------------------------------------------------------------|--------------------------------------------------------------------|-----------------------------------------------------|--|--|--|
|     |                                                                |                                                                    |                                                     |  |  |  |
|     |                                                                | TAILED SUMMARY PAGE                                                |                                                     |  |  |  |
|     | FEC Form 3X (Rev. 06/2004)                                     | of Receipts                                                        | Page 3                                              |  |  |  |
| N   | /rite or Type Committee Name                                   |                                                                    |                                                     |  |  |  |
|     |                                                                | · ·                                                                |                                                     |  |  |  |
|     | nited Brotherhood of Carpenters                                | s and Joiners of America Lo                                        | cal Union 1024 PAC                                  |  |  |  |
| R   | Report Covering the Period: From: 01'01'2018' To: 03'31'2018'  |                                                                    |                                                     |  |  |  |
|     | I. Receipts                                                    | COLUMN A<br>Total This Period                                      | COLUMN B<br>Calendar Year-to-Date                   |  |  |  |
| 11. | Contributions (other than loans) From:                         |                                                                    |                                                     |  |  |  |
|     | (a) Individuals/Persons Other                                  |                                                                    |                                                     |  |  |  |
|     | Than Political Committees                                      |                                                                    |                                                     |  |  |  |
|     | (i) Itemized (use Schedule A)                                  |                                                                    |                                                     |  |  |  |
|     | (ii) Unitemized                                                |                                                                    |                                                     |  |  |  |
|     | (III) TOTAL (add                                               |                                                                    |                                                     |  |  |  |
|     | Lines 11(a)(I) and (II)►                                       |                                                                    |                                                     |  |  |  |
|     | (b) Political Party Committees                                 |                                                                    |                                                     |  |  |  |
|     | (c) Other Political Committees                                 |                                                                    |                                                     |  |  |  |
|     | (such as PACs)                                                 | and an it was a start from the start of the start                  |                                                     |  |  |  |
|     | (d) Total Contributions (add Lines                             | 、                                                                  |                                                     |  |  |  |
|     | 11(a)(III), (b), and (c)) (Carry<br>Totals to Line 33, page 5) | 0.0                                                                | 0 0                                                 |  |  |  |
| 12. | Transfers From Affiliated/Other                                |                                                                    |                                                     |  |  |  |
|     | Party Committees                                               |                                                                    |                                                     |  |  |  |
|     |                                                                |                                                                    |                                                     |  |  |  |
| 13. | All Loans Received                                             |                                                                    |                                                     |  |  |  |
|     | r                                                              |                                                                    | ······································              |  |  |  |
|     | Loan Repayments Received                                       |                                                                    |                                                     |  |  |  |
| 15. | Offsets To Operating Expenditures<br>(Refunds, Rebates, etc.)  |                                                                    |                                                     |  |  |  |
|     | (Carry Totals to Line 37, page 5)                              |                                                                    |                                                     |  |  |  |
| 16. | Refunds of Contributions Made                                  |                                                                    |                                                     |  |  |  |
|     | to Federal Candidates and Other                                |                                                                    |                                                     |  |  |  |
|     | Political Committees                                           |                                                                    |                                                     |  |  |  |
| 17. | Other Federal Receipts                                         |                                                                    |                                                     |  |  |  |
| 19  | (Dividends, Interest, etc.)                                    |                                                                    |                                                     |  |  |  |
| 10. | (a) Non-Federal Account                                        | news answer the low sectors below and a course plant, being former | ander ander ander ander ander ander ander ander and |  |  |  |
|     | (from Schedule H3)                                             |                                                                    |                                                     |  |  |  |
|     |                                                                |                                                                    |                                                     |  |  |  |
|     | (b) Levin Funds (from Schedule H5)                             |                                                                    |                                                     |  |  |  |
|     |                                                                |                                                                    |                                                     |  |  |  |
|     | (c) Total Transfers (add 18(a) and 18(b))                      |                                                                    |                                                     |  |  |  |
|     |                                                                |                                                                    | •                                                   |  |  |  |
| 19. | Total Receipts (add Lines 11(d),                               | 0 0                                                                | _0.0                                                |  |  |  |
|     | 12, 13, 14, 15, 16, 17, and 18(c))                             |                                                                    |                                                     |  |  |  |
| 20. | Total Federal Receipts                                         |                                                                    |                                                     |  |  |  |
|     | (subtract Line 18(c) from Line 19)►                            |                                                                    |                                                     |  |  |  |
|     |                                                                |                                                                    |                                                     |  |  |  |
|     |                                                                |                                                                    | •                                                   |  |  |  |