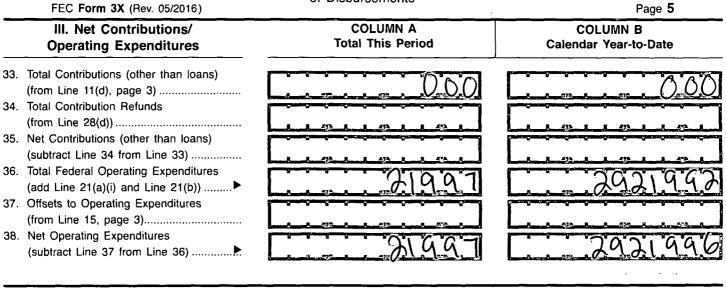

#### DETAILED SUMMARY PAGE

of Disbursements

#### COLUMN A Total This Period

COLUMN B

Page 4

## Calendar Year-to-Date

| <u>, 29 21 9 9 9</u>                                                                                            |
|-----------------------------------------------------------------------------------------------------------------|
|                                                                                                                 |
|                                                                                                                 |
|                                                                                                                 |
|                                                                                                                 |
|                                                                                                                 |
|                                                                                                                 |
|                                                                                                                 |
|                                                                                                                 |
| ╘──┟──╬┈┟──╬┈╽──┟──╬┈┥──┤                                                                                       |
|                                                                                                                 |
|                                                                                                                 |
|                                                                                                                 |
|                                                                                                                 |
|                                                                                                                 |
|                                                                                                                 |
|                                                                                                                 |
|                                                                                                                 |
| and and the second s |
|                                                                                                                 |
|                                                                                                                 |
|                                                                                                                 |
|                                                                                                                 |
|                                                                                                                 |
|                                                                                                                 |
|                                                                                                                 |
|                                                                                                                 |
|                                                                                                                 |
|                                                                                                                 |
|                                                                                                                 |
|                                                                                                                 |
|                                                                                                                 |
|                                                                                                                 |
|                                                                                                                 |
|                                                                                                                 |
|                                                                                                                 |
|                                                                                                                 |