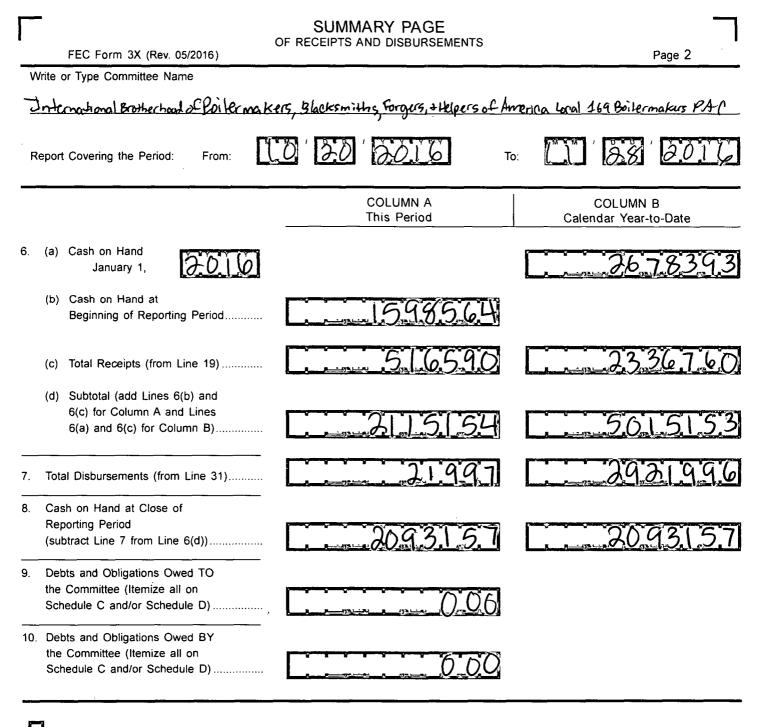

| DETAILED SUMMARY PAGE<br>of Receipts |                                                                                                                                                                                                                                                                                                                       |                                     |                                      |  |  |  |  |
|--------------------------------------|-----------------------------------------------------------------------------------------------------------------------------------------------------------------------------------------------------------------------------------------------------------------------------------------------------------------------|-------------------------------------|--------------------------------------|--|--|--|--|
|                                      | FEC Form 3X (Rev. 05/2016)                                                                                                                                                                                                                                                                                            |                                     | Page 3                               |  |  |  |  |
|                                      | ite or Type Committee Name                                                                                                                                                                                                                                                                                            |                                     | :                                    |  |  |  |  |
| Jr                                   | ternational Brotherhood of Boilerm                                                                                                                                                                                                                                                                                    | akers, Blackmiths, Forgers, +Helper | s of America Local 169 Bitemakers AC |  |  |  |  |
| Re                                   | eport Covering the Period: From:                                                                                                                                                                                                                                                                                      | 5 20 20 10 то:                      | 11 28 2016                           |  |  |  |  |
|                                      | I. Receipts                                                                                                                                                                                                                                                                                                           | COLUMN A<br>Total This Period       | COLUMN B<br>Calendar Year-to-Date    |  |  |  |  |
| 11.                                  | <ul> <li>Contributions (other than loans) From:</li> <li>(a) Individuals/Persons Other<br/>Than Political Committees</li> <li>(i) Itemized (use Schedule A)</li> <li>(ii) Unitemized</li> <li>(iii) TOTAL (add<br/>Lines 11(a)(i) and (ii)</li> <li>(b) Political Party Committees</li> </ul>                         | 516590                              | 2336765<br>2336760<br>2336760        |  |  |  |  |
| 12.                                  | <ul> <li>(c) Other Political Committees <ul> <li>(such as PACs)</li> </ul> </li> <li>(d) Total Contributions (add Lines <ul> <li>11(a)(iii), (b), and (c)) (Carry <ul> <li>Totals to Line 33, page 5)</li> </ul> </li> <li>Transfers From Affiliated/Other <ul> <li>Party Committees</li> </ul> </li> </ul></li></ul> |                                     |                                      |  |  |  |  |
| 13.                                  | All Loans Received                                                                                                                                                                                                                                                                                                    |                                     |                                      |  |  |  |  |
|                                      | Loan Repayments Received<br>Offsets To Operating Expenditures<br>(Refunds, Rebates, etc.)<br>(Carry Totals to Line 37, page 5)                                                                                                                                                                                        |                                     |                                      |  |  |  |  |
| 16.                                  | Refunds of Contributions Made to Federal Candidates and Other                                                                                                                                                                                                                                                         |                                     | ┟┈╍┶╍╌┿╼╍┿╍╍╬╼╍┶╍╍┿╍╍┿╍╍╬═╍┶╍╍┨      |  |  |  |  |
| 17.                                  | Political Committees<br>Other Federal Receipts                                                                                                                                                                                                                                                                        |                                     |                                      |  |  |  |  |
| 18.                                  | <ul> <li>(Dividends, Interest, etc.)</li> <li>Transfers from Non-Federal and Levin Funds</li> <li>(a) Non-Federal Account</li> <li>(from Schedule H3)</li> </ul>                                                                                                                                                      |                                     |                                      |  |  |  |  |
|                                      | (b) Levin Funds (from Schedule H5)                                                                                                                                                                                                                                                                                    |                                     |                                      |  |  |  |  |
|                                      | (c) Total Transfers (add 18(a) and 18(b))                                                                                                                                                                                                                                                                             |                                     |                                      |  |  |  |  |
| 19.                                  | Total Receipts (add Lines 11(d),<br>12, 13, 14, 15, 16, 17, and 18(c))▶                                                                                                                                                                                                                                               | 516590                              | 23,367.60                            |  |  |  |  |
| 20.                                  | Total Federal Receipts<br>(subtract Line 18(c) from Line 19)▶                                                                                                                                                                                                                                                         | 516590                              | 23.36.7.60                           |  |  |  |  |